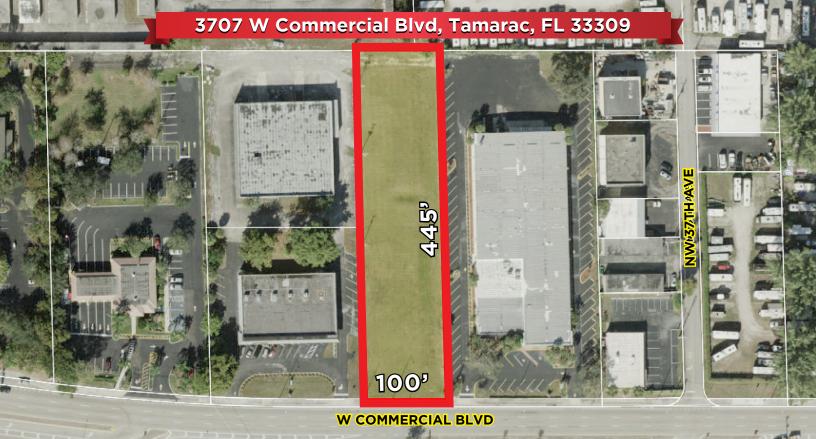

1.02 +/-ACRES 44,500 ±SQFT

\$1,049,000

3 Mile

200,000

210,000

GEORGE PELAYO Seorgetrec@joepelayo.com 954.482.1330

5 Mile

500,000

## 3707 W Commercial Blvd, Tamarac, FL 33309

Vacant Parcel - W. Commercial Blvd.