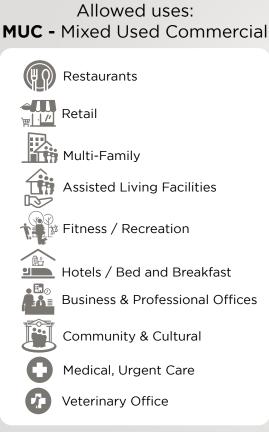

## TRAFFIC COUNTS

W Commercial Blvd 60,000 Cars per day

- ZONED MUC: Mixed Use Commercial
- Centrally Located Within Minutes of Major Highways: I-95 & Turnpike
- Near to Inter Miami CF Stadium
- Seller will contribute to cost of fill required for a specific site use by the buyer.