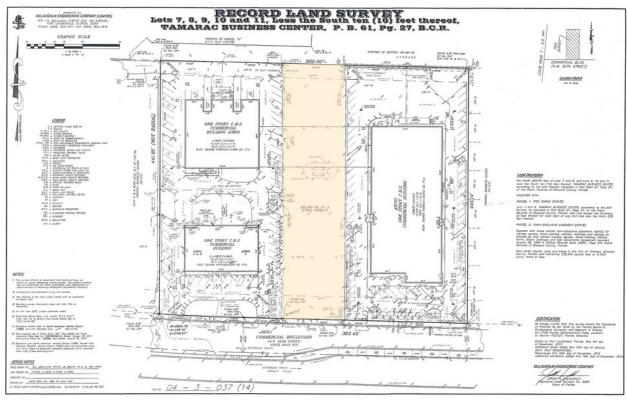

## AND FOR SALE

## TRAFFIC COUNTS

W Commercial Blvd 60,000 Cars per day

- ZONED MUC: Mixed Use Commercial
- Centrally Located Within Minutes of Major Highways: I-95 & Turnpike
- Near to Inter Miami CF Stadium
- Seller will contribute to cost of fill required for a specific site use by the buyer.

1.02 +/-ACRES 44,500 ±SQFT

\$1,049,000

3 Mile

200,000

210,000

GEORGE PELAYO Seorgetrec@joepelayo.com 954.482.1330

5 Mile

500,000

## 3707 W Commercial Blvd, Tamarac, FL 33309

Vacant Parcel - W. Commercial Blvd.