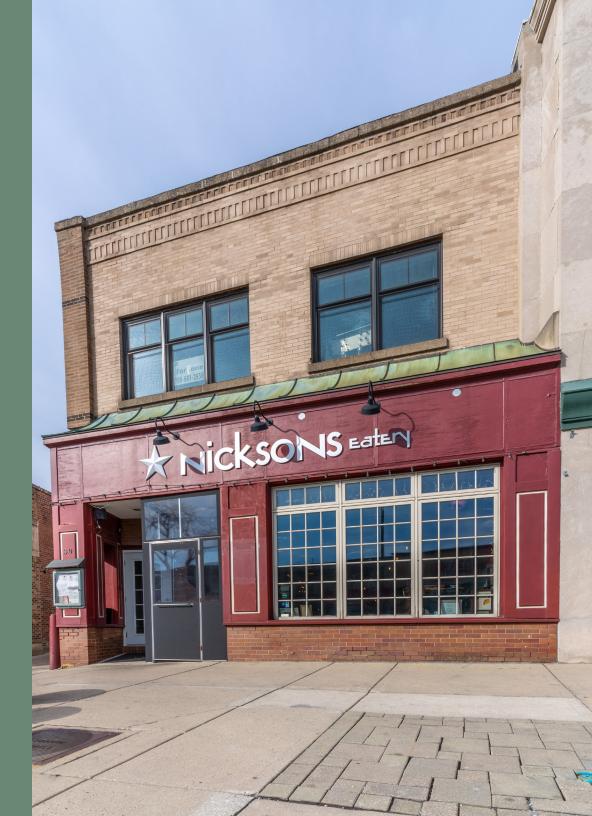

## 30 S. LaGrange Rd. La Grange, IL

Beautiful two-story commercial building for sale in the heart of downtown LaGrange. Great opportunity to own your own turnkey restaurant with extensive FF&E included in the sale price. Basement has a second walk-in cooler that includes a tap system for the bar. Second floor has a private party room that seats sixty and two private offices that can be leased out individually.

Operating business. Do not disturb employees or management.

Size (Approx.): 6,309 SF Building on 3,424 SF Lot Taxes: \$35,557 (2018) Price: \$1,300,000 (Real Estate + Assets)

# of Seats: Dining Room: 96 Bar: 10 Sidewalk Patio: 14 Private Party Room: 60

Adam Salamon adam@kudangroup.com 312.575.0480 Ext. 16