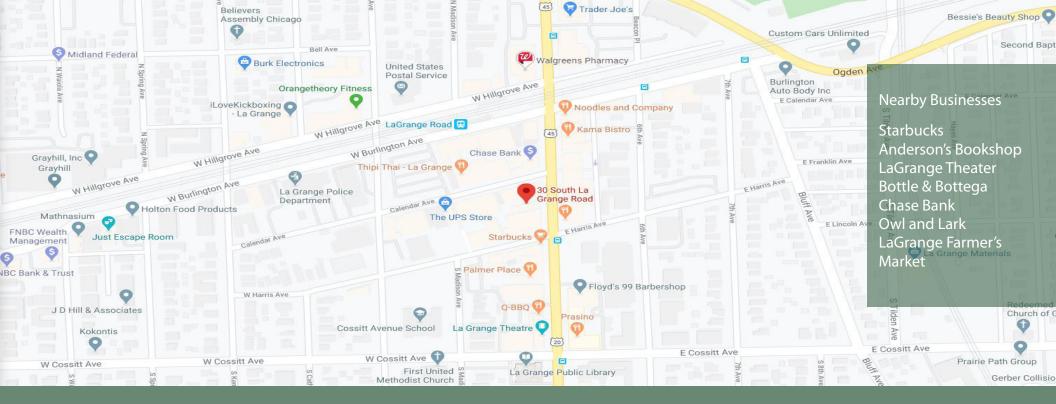

## LAGRANGE, IL

La Grange is located approx.13 miles west of downtown Chicago. Compact and walkable, the village occupies a land area of approx. 2.5 sq miles and has a population of 15,550 as of the 2010 census.

The Village's strategic location and access to two transit stations provide for superior vehicular and pedestrian access. A dining & shopping destination, La Grange welcomes visitors from throughout the western suburbs. Within a 7 minute drive of downtown La Grange, retailers can reach over 56,000 residents in over 21,000 households.