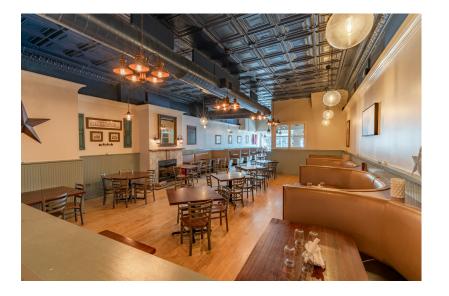

## 30 S. LaGrange Rd. La Grange, IL

Beautiful two-story commercial building for sale in the heart of downtown LaGrange. Great opportunity to own your own turnkey restaurant with extensive FF&E included in the sale price. Basement has a second walk-in cooler that includes a tap system for the bar. Second floor has a private party room that seats sixty and two private offices that can be leased out individually.

# of Seats: Dining Room: 96 Bar: 10 Sidewalk Patio: 14 Private Party Room: 60

Adam Salamon adam@kudangroup.com 312.575.0480 Ext. 16