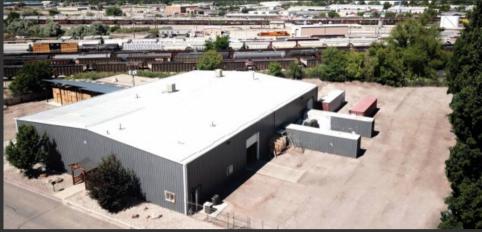

## PROPERTY INFORMATION

- 18,031 SF INDUSTRIAL WAREHOUSE
  3,600 SF OFFICE SPACE
  10,540 SF WAREHOUSE SPACE
  3.891 SF STORAGE SPACE
- SITE SIZE: 1.58 ACRES
- LARGE FENCED YARD SPACE

- 3 PHASE POWER | 600 AMP | 120/268 VOLT
- CLEARANCE HEIGHT: 20'
- ZONING: M-1 (LIGHT MANUFACTURING)
- (4) 12' X 14' GL DOORS
- (1) DOCK HIGH AND TRUCK WELL
- WITHIN THE OPPORTUNITY ZONE
- EASY ACCESS TO I-15