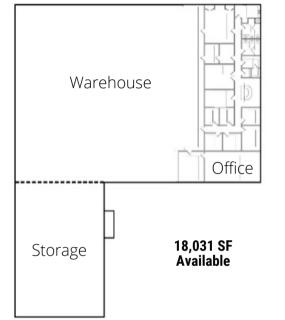

## PROPERTY INFORMATION

- 18,031 SF INDUSTRIAL WAREHOUSE
  3,600 SF OFFICE SPACE
  10,540 SF WAREHOUSE SPACE
  3.891 SF STORAGE SPACE
- SITE SIZE: 1.58 ACRES
- LARGE FENCED YARD SPACE

- 3 PHASE POWER | 600 AMP | 120/268 VOLT
- CLEARANCE HEIGHT: 20'
- ZONING: M-1 (LIGHT MANUFACTURING)
- (4) 12' X 14' GL DOORS
- (1) DOCK HIGH AND TRUCK WELL
- WITHIN THE OPPORTUNITY ZONE
- EASY ACCESS TO I-15