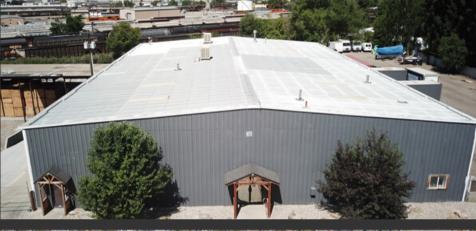

## PROPERTY INFORMATION

- 18,031 SF INDUSTRIAL WAREHOUSE
  3,600 SF OFFICE SPACE
  10,540 SF WAREHOUSE SPACE
  3.891 SF STORAGE SPACE
- SITE SIZE: 1.58 ACRES
- LARGE FENCED YARD SPACE

- 3 PHASE POWER | 600 AMP | 120/268 VOLT
- CLEARANCE HEIGHT: 20'
- ZONING: M-1 (LIGHT MANUFACTURING)
- (4) 12' X 14' GL DOORS
- (1) DOCK HIGH AND TRUCK WELL
- WITHIN THE OPPORTUNITY ZONE
- EASY ACCESS TO I-15