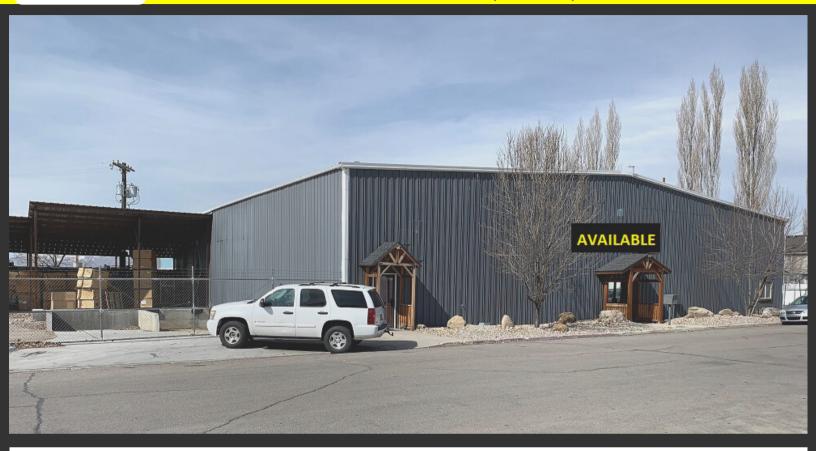

## COMMERCIAL REAL ESTATE CONSULTANTS

PROVO WAREHOUSE WITH FENCED YARD FOR SALE OR LEASE

1122 SOUTH 900 EAST, PROVO, UTAH 84606

## PROPERTY INFORMATION

- 18,031 SF INDUSTRIAL WAREHOUSE
  3,600 SF OFFICE SPACE
  10,540 SF WAREHOUSE SPACE
  3.891 SF STORAGE SPACE
- SITE SIZE: 1.58 ACRES
- LARGE FENCED YARD SPACE

- 3 PHASE POWER | 600 AMP | 120/268 VOLT
- CLEARANCE HEIGHT: 20'
- ZONING: M-1 (LIGHT MANUFACTURING)
- (4) 12' X 14' GL DOORS
- (1) DOCK HIGH AND TRUCK WELL
- WITHIN THE OPPORTUNITY ZONE
- EASY ACCESS TO I-15