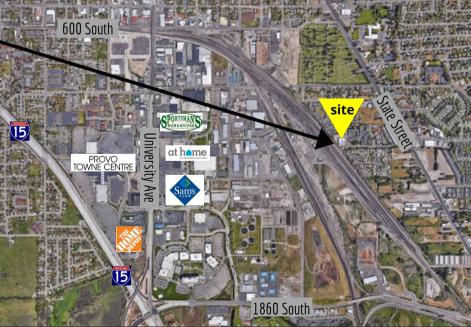

## COMMERCIAL REAL ESTATE CONSULTANTS

PROVO WAREHOUSE WITH FENCED YARD FOR SALE OR LEASE

1122 SOUTH 900 EAST, PROVO, UTAH 84606