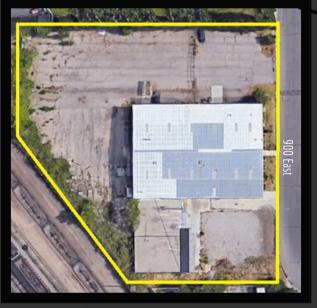

## PROPERTY INFORMATION

- 18,031 SF INDUSTRIAL WAREHOUSE
  3,600 SF OFFICE SPACE
  10,540 SF WAREHOUSE SPACE
  3.891 SF STORAGE SPACE
- SITE SIZE: 1.58 ACRES
- LARGE FENCED YARD SPACE

- 3 PHASE POWER | 600 AMP | 120/268 VOLT
- CLEARANCE HEIGHT: 20'
- ZONING: M-1 (LIGHT MANUFACTURING)
- (4) 12' X 14' GL DOORS
- (1) DOCK HIGH AND TRUCK WELL
- WITHIN THE OPPORTUNITY ZONE
- EASY ACCESS TO I-15