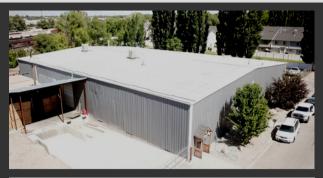

## COMMERCIAL REAL ESTATE CONSULTANTS

PROVO WAREHOUSE WITH FENCED YARD FOR SALE OR LEASE

1122 SOUTH 900 EAST, PROVO, UTAH 84606

## PROPERTY INFORMATION

- 18,031 SF INDUSTRIAL WAREHOUSE
  3,600 SF OFFICE SPACE
  10,540 SF WAREHOUSE SPACE
  3.891 SF STORAGE SPACE
- SITE SIZE: 1.58 ACRES
- LARGE FENCED YARD SPACE

- 3 PHASE POWER | 600 AMP | 120/268 VOLT
- CLEARANCE HEIGHT: 20'
- ZONING: M-1 (LIGHT MANUFACTURING)
- (4) 12' X 14' GL DOORS
- (1) DOCK HIGH AND TRUCK WELL
- WITHIN THE OPPORTUNITY ZONE
- EASY ACCESS TO I-15