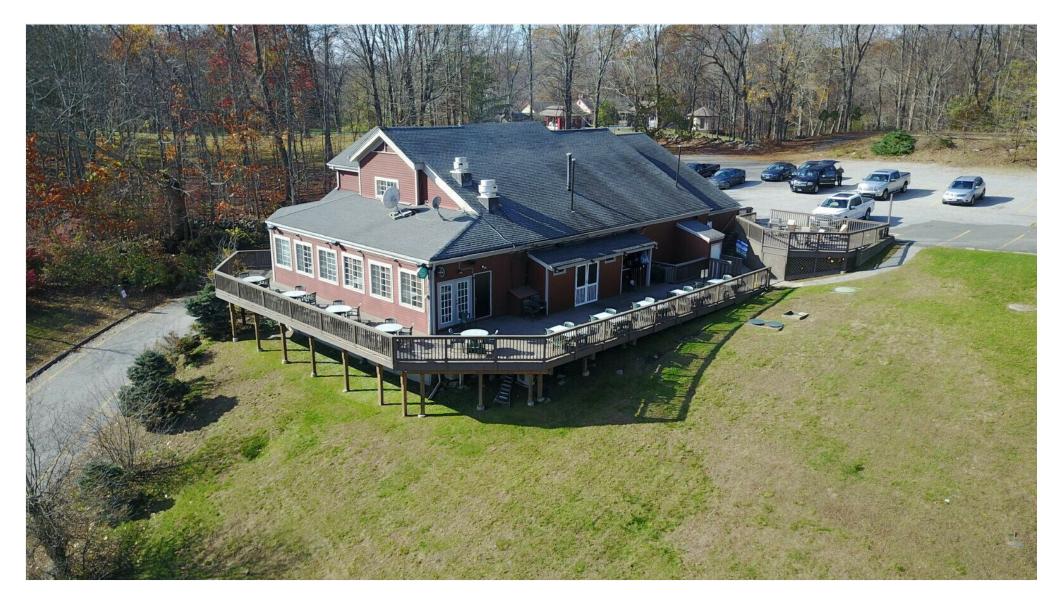

#### **Property Details**

Well known location. Business for sale with real estate. Has always been a great gathering spot for food, spirits and enjoyment. This is not a cliché -perfect "location, location, location!" with easy access to I-84 and Rtes 6 & 25. L-shaped oak bar seats 18 plus several 4 hi-tops. All updates to restaurant & kitchen. A dozen TV's and indoor/outdoor music system. Great package deal for investors and experienced owner/operators. This is a great opportunity for an established restaurant group to expand its concept with a fantastic foundation already in place. Not only a busy spot for Newtown but easily accessible to a half dozen of Fairfield County's wine & dine crowd towns. Two fire places and two wide open wrap around decks provide a great setting for all season dining. First level is 4000 sf, 2000 sf second floor can accommodate large private events, full basement for storage, stock office or any use desired. There's plenty of parking for approximately 67+ cars (additional parking can be arranged) and seating for 200+. This restaurant is a strong draw in all seasons with current and ongoing area expansion providing additional customers as well as being a well trafficked intersection.

#### Property Photos

DJI\_0018\_preview

DJI\_0005\_preview

130 Mount Pleasant Rd, Newtown, CT 06470