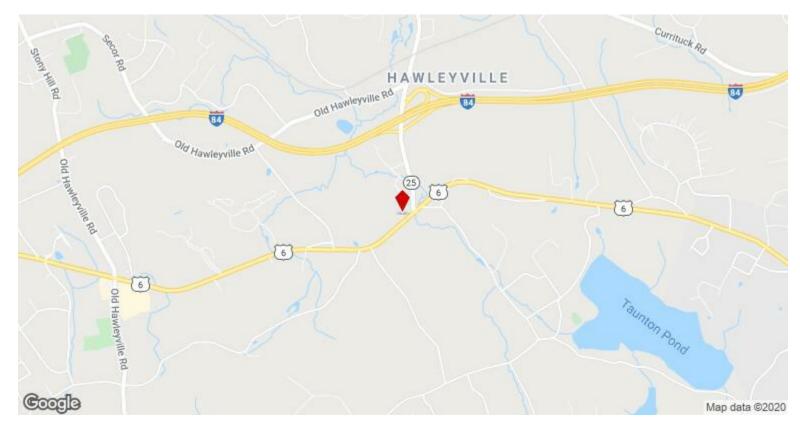

| 3                             |
| Year Built:          | 1984                          |
| Tenancy:             | Multiple                      |
| Parking Ratio:       | 10/1,000 SF                   |
| Zoning Description:  | B-2                           |
| APN / Parcel ID:     | NEWT-000006-000005-<br>000006 |
| Walk Score ®:        | 17 (Car-Dependent)            |
|                      |                               |

130 Mount Pleasant Rd, Newtown, CT 06470

| Major Tenant Information |             |               |  |  |
|--------------------------|-------------|---------------|--|--|
| Tenant                   | SF Occupied | Lease Expired |  |  |
| McGuires Ale House       | 6,000       |               |  |  |

130 Mount Pleasant Rd, Newtown, CT 06470

#### Location



130 Mount Pleasant Rd, Newtown, CT 06470

#### Property Photos



DJI\_0018\_preview

DJI\_0005\_preview

130 Mount Pleasant Rd, Newtown, CT 06470

#### Property Photos



outside2

Building Photo

130 Mount Pleasant Rd, Newtown, CT 06470

#### Property Photos



392150\_3065888803281\_152912070\_n

IMG\_1362

130 Mount Pleasant Rd, Newtown, CT 06470

#### Property Photos



431144\_187244284708383\_246383059\_n

385728\_210100152422796\_1610263774\_n

130 Mount Pleasant Rd, Newtown, CT 06470

#### Property Photos



festivefireplace

diningroomtree

130 Mount Pleasant Rd, Newtown, CT 06470

#### **Property Photos**



Interior Photo

Other

130 Mount Pleasant Rd, Newtown, CT 06470

#### **Property Photos**



Site Plan

Other

130 Mount Pleasant Rd, Newtown, CT 06470



William Picciril