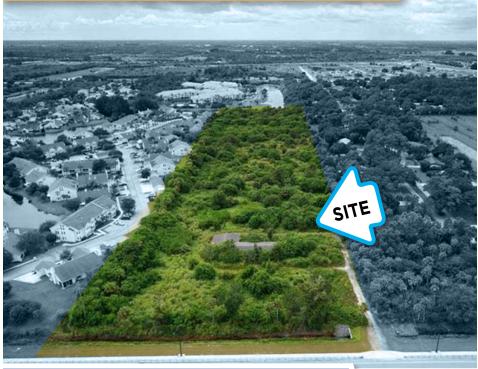

# FOR SALE

Residential Commercial

Land for Sale or Join Venture

Zoned RS

**9.78** ±ACRES

(426,016.8 ±SQFT)

\$2,690,000

**JOE PELAYO, CCIM, SIOR,C2EX** BROKER trec@joepelayo.com

# FOR SALE

**OPPORTUNITY ZONE** 

7055 20th Street, Vero Beach, FL 32966