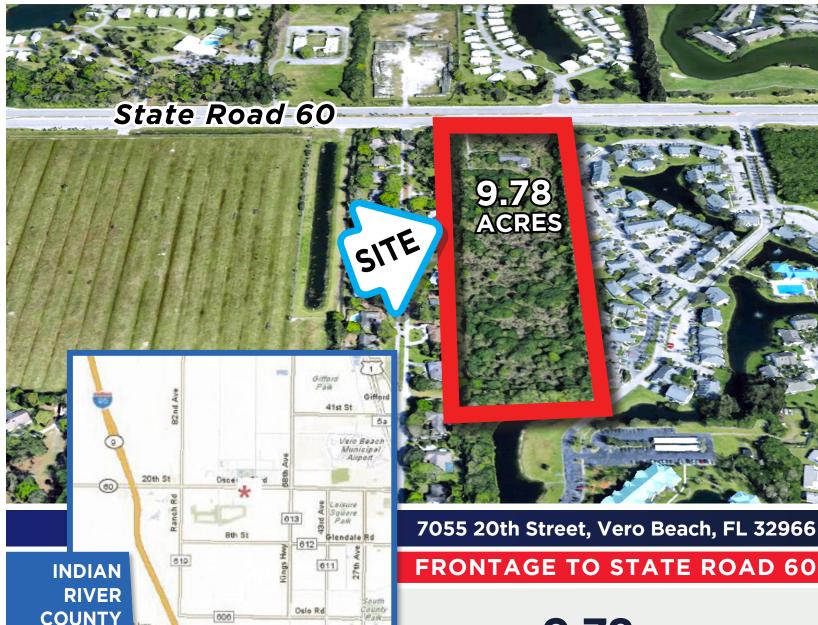

# FOR SALE

Residential Commercial

Land for Sale or Join Venture

Zoned RS

**9.78** ±ACRES

(426,016.8 ±SQFT)

\$2,690,000

**JOE PELAYO, CCIM, SIOR,C2EX** BROKER trec@joepelayo.com

# FOR SALE

**OPPORTUNITY ZONE** 

7055 20th Street, Vero Beach, FL 32966

### **INDIAN RIVER COUNTY**