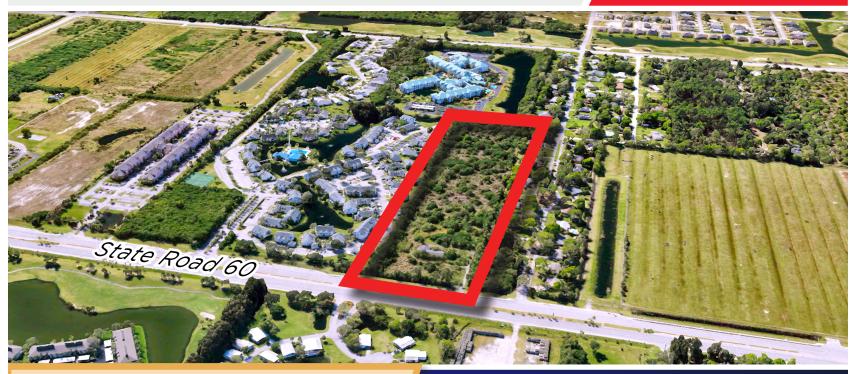

# FOR SALE

Residential Commercial

Land for Sale or Join Venture

Zoned RS

**9.78** ±ACRES

(426,016.8 ±SQFT)

\$2,690,000

**JOE PELAYO, CCIM, SIOR,C2EX** BROKER trec@joepelayo.com

# FOR SALE

**OPPORTUNITY ZONE** 

7055 20th Street, Vero Beach, FL 32966