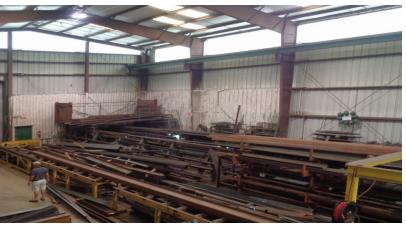

## **MOTIVATED SELLER**

Warehouse  $18,\!000\,_{\pm\,\text{SQ FT}}$ 

Lot size **50,000** ± SQ FT

Roll-up Doors

Year Build 1990

**2,700** AMPS in Building

- Zoned I-1X
- Great Opportunity for Owners/Investors
  - Ideal Commercial Location
    - Warehouse Designed for Overhead Cranes
    - Metal/Concrete Block Construction
    - 30 FT Clear Ceiling Height
    - Between I-95 & Turnpike