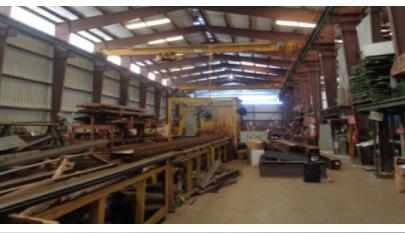

## **MOTIVATED SELLER**

Warehouse  $18,\!000\,_{\pm\,\text{SQ FT}}$ 

Lot size **50,000** ± SQ FT

Roll-up Doors

Year Build 1990

**2,700** AMPS in Building

- Zoned I-1X
- Great Opportunity for Owners/Investors
  - Ideal Commercial Location
    - Warehouse Designed for Overhead Cranes
    - Metal/Concrete Block Construction
    - 30 FT Clear Ceiling Height
    - Between I-95 & Turnpike