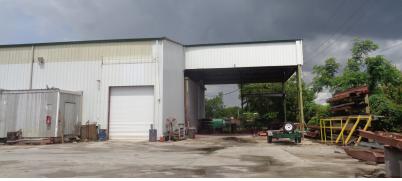

## **MOTIVATED SELLER**

Warehouse  $18,\!000\,_{\pm\,\text{SQ FT}}$ 

Lot size **50,000** ± SQ FT

Roll-up Doors

Year Build 1990

**2,700** AMPS in Building

- Zoned I-1X
- Great Opportunity for Owners/Investors
  - Ideal Commercial Location
    - Warehouse Designed for Overhead Cranes
    - Metal/Concrete Block Construction
    - 30 FT Clear Ceiling Height
    - Between I-95 & Turnpike

## 1891 NW 33rd Court, Pompano Beach, FL 33064

May be bought with building next door 1861 (18,000  $\pm$  sq FT)