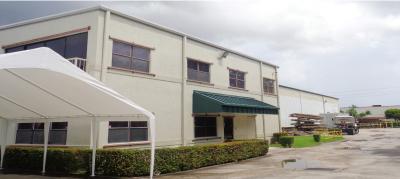

## FREESTANDING WAREHOUSE

Office: **5,000** ± SQ FT

1891 NW 33rd Court, Pompano Beach, FL 33064

## 1891 NW 33rd Court, Pompano Beach, FL 33064

May be bought with building next door 1861 (18,000  $\pm$  sq FT)