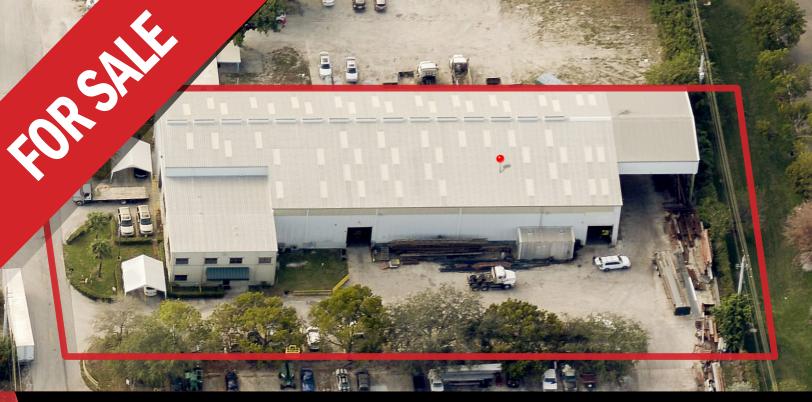

## FREESTANDING WAREHOUSE

Office: **5,000** ± SQ FT

1891 NW 33rd Court, Pompano Beach, FL 33064

## **MOTIVATED SELLER**

Warehouse  $18,\!000\,_{\pm\,\text{SQ FT}}$ 

Lot size **50,000** ± SQ FT

Roll-up Doors

Year Build 1990

**2,700** AMPS in Building

- Zoned I-1X
- Great Opportunity for Owners/Investors
  - Ideal Commercial Location
    - Warehouse Designed for Overhead Cranes
    - Metal/Concrete Block Construction
    - 30 FT Clear Ceiling Height
    - Between I-95 & Turnpike

## 1891 NW 33rd Court, Pompano Beach, FL 33064

May be bought with building next door 1861 (18,000  $\pm$  sq FT)