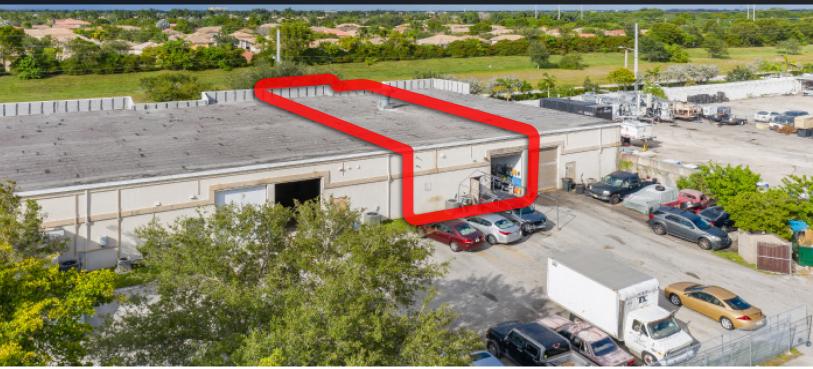

## **BUSINESS**

12292 Wiles Rd, Coral Springs, FL 33076

CORAL SPRINGS CORPORATE PARK

- Zoning IC Industrial Commercial
- Includes Successful Business of more than 30 years
- Paint Mixing Room
- E-2 Visa qualified
- Roll Up Garage Door / Outside fenced yard
- · Painting booth, licenses and all other equipment included
- SE Florida, NW Fort Lauderdale, NW Broward County,
- Sawgrass Expy to Coral Ridge, South to Wiles Road
- Landlord may sell Real Estate \$450,000

## 12292 WILES RD, CORAL SPRINGS, FL 33076

JOE PELAYO / CCIM, SIOR trec@joepelayo.com 954.224.8773

TREC
Total Real Estate
Consultants Inc.
www.trecfl.com
954.341.3294

GEORGE PELAYO / RENE, MRP georgetrec@joepelayo.com 954.482.1330