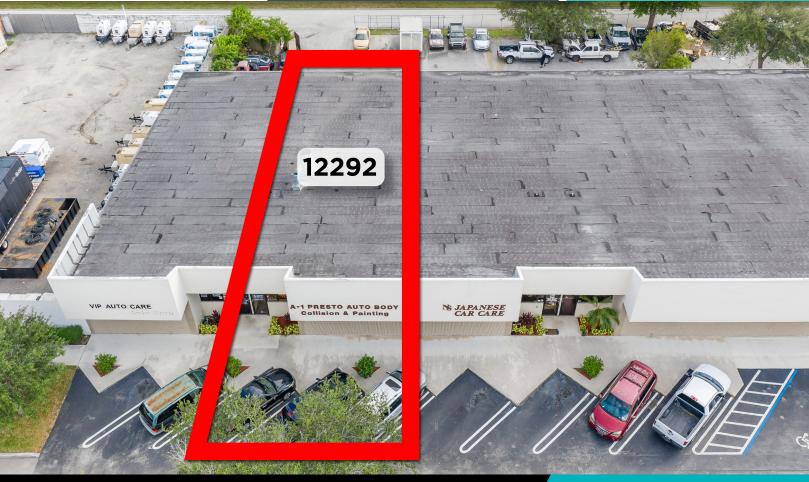

## **BUSINESS**

12292 Wiles Rd, Coral Springs, FL 33076

CORAL SPRINGS CORPORATE PARK

- Zoning IC Industrial Commercial
- Includes Successful Business of more than 30 years
- Paint Mixing Room
- E-2 Visa qualified
- Roll Up Garage Door / Outside fenced yard
- · Painting booth, licenses and all other equipment included
- SE Florida, NW Fort Lauderdale, NW Broward County,
- Sawgrass Expy to Coral Ridge, South to Wiles Road
- Landlord may sell Real Estate \$450,000

## 12292 WILES RD, CORAL SPRINGS, FL 33076

JOE PELAYO / CCIM, SIOR trec@joepelayo.com 954.224.8773

TREC
Total Real Estate
Consultants Inc.
www.trecfl.com
954.341.3294

GEORGE PELAYO / RENE, MRP georgetrec@joepelayo.com 954.482.1330