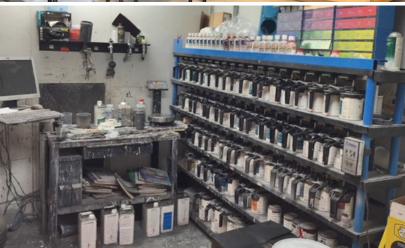

## **BUSINESS**

12292 Wiles Rd, Coral Springs, FL 33076

CORAL SPRINGS CORPORATE PARK

- Zoning IC Industrial Commercial
- Includes Successful Business of more than 30 years
- Paint Mixing Room
- E-2 Visa qualified
- Roll Up Garage Door / Outside fenced yard
- · Painting booth, licenses and all other equipment included
- SE Florida, NW Fort Lauderdale, NW Broward County,
- Sawgrass Expy to Coral Ridge, South to Wiles Road
- Landlord may sell Real Estate \$450,000