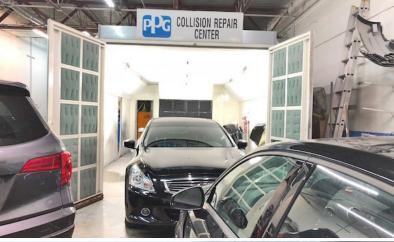

## **BUSINESS**

12292 Wiles Rd, Coral Springs, FL 33076

CORAL SPRINGS CORPORATE PARK

- Zoning IC Industrial Commercial
- Includes Successful Business of more than 30 years
- Paint Mixing Room
- E-2 Visa qualified
- Roll Up Garage Door / Outside fenced yard
- · Painting booth, licenses and all other equipment included
- SE Florida, NW Fort Lauderdale, NW Broward County,
- Sawgrass Expy to Coral Ridge, South to Wiles Road
- Landlord may sell Real Estate \$450,000