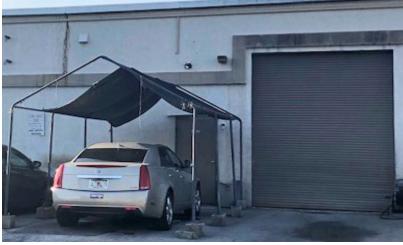

## **BUSINESS**

12292 Wiles Rd, Coral Springs, FL 33076

CORAL SPRINGS CORPORATE PARK

- Zoning IC Industrial Commercial
- Includes Successful Business of more than 30 years
- Paint Mixing Room
- E-2 Visa qualified
- Roll Up Garage Door / Outside fenced yard
- · Painting booth, licenses and all other equipment included
- SE Florida, NW Fort Lauderdale, NW Broward County,
- Sawgrass Expy to Coral Ridge, South to Wiles Road
- Landlord may sell Real Estate \$450,000