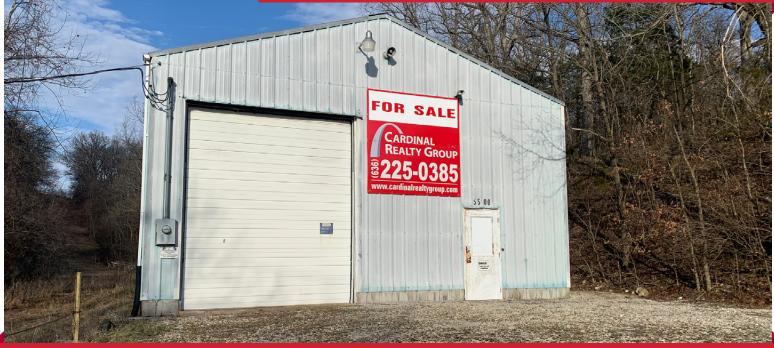

#### 5500 Black Creek Imperial, MO

### FOR SALE: 6.23 +- ACRES INCLUDING 1920 SF STORAGE BUILDING

- Insulated Metal Building with Concrete Floor
- **Wooded Acreage**
- Commercially Zoned by Jefferson County NC-1 •
- **Potential Single-Family Residential Development** •
- 200 Amp Electrical Service •
- **Fluorescent and Halogen Lighting** •
- Tall Ceilings-16 Foot to bottom of the joist
- Large Access Doors-Front (11X14) and Rear of Building (16X16)
- **Public Water nearby**
- **Public Sewer-Across Street**
- 3-Phase Power Available on Pole