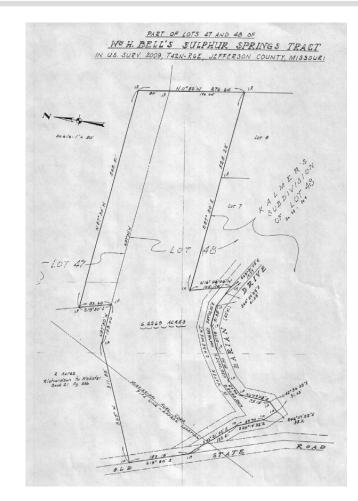

# 6.23+- COMMERCIAL ZONED ACRES

Sale includes two parcels of land totaling approximately 6.2263 Acres (09-3.0-08.0-3-001-006 and 09-3.0-08.0-3-001-006.01). The Acreage is mostly wooded and level with some clear area around the building. Only Electric is servicing the property. Other utilities are readily available to the property with 3-phase power on the servicing pole, public water about 1000 feet north on Black Creek Rd., and a 10" sanitary sewer main across the street from the property drive.