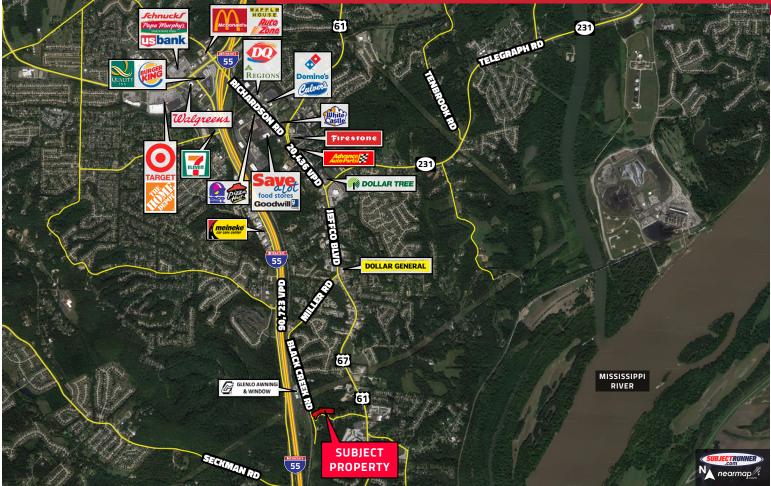

## 6.23+- COMMERCIAL ZONED ACRES

Visible from 1-55 with over 90,723 vehicles per day. The property is located on the east side of interstate 1-55 between the Richardson Rd and Imperial Main Street Exits, accessible via US Hwy 61/67 (Jeffco Blvd) at Miller/Black Creek Road which is only 1-mile south of Richardson Road (Arnold MO) and 2.1-miles north of Imperial Main Street. The property is zoned NC-1 (Non-Planned Neighborhood Commercial District) by Jefferson County and is perfect for a large variety of small businesses, including landscaping and storage, or you can develop the 6.2263 acres for single-family homes (and double wides homes with a Conditional Use Permit).