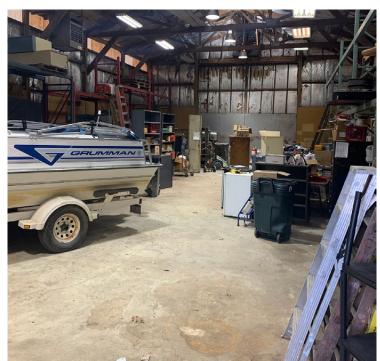

### FOR SALE: 6.23 +- ACRES INCLUDING 1920 SF STORAGE BUILDING

- Insulated Metal Building with Concrete Floor
- **Wooded Acreage**
- Commercially Zoned by Jefferson County NC-1 •
- **Potential Single-Family Residential Development** •
- 200 Amp Electrical Service •
- **Fluorescent and Halogen Lighting** •
- Tall Ceilings-16 Foot to bottom of the joist
- Large Access Doors-Front (11X14) and Rear of Building (16X16)
- **Public Water nearby**
- **Public Sewer-Across Street**
- 3-Phase Power Available on Pole

# 6.23+- COMMERCIAL ZONED ACRES

Sale includes two parcels of land totaling approximately 6.2263 Acres (09-3.0-08.0-3-001-006 and 09-3.0-08.0-3-001-006.01). The Acreage is mostly wooded and level with some clear area around the building. Only Electric is servicing the property. Other utilities are readily available to the property with 3-phase power on the servicing pole, public water about 1000 feet north on Black Creek Rd., and a 10" sanitary sewer main across the street from the property drive.