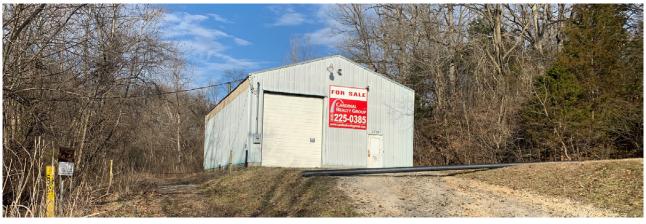

### FOR SALE: 6.23 +- ACRES INCLUDING 1920 SF STORAGE BUILDING

- Insulated Metal Building with Concrete Floor
- **Wooded Acreage**
- Commercially Zoned by Jefferson County NC-1 •
- **Potential Single-Family Residential Development** •
- 200 Amp Electrical Service •
- **Fluorescent and Halogen Lighting** •
- Tall Ceilings-16 Foot to bottom of the joist
- Large Access Doors-Front (11X14) and Rear of Building (16X16)
- **Public Water nearby**
- **Public Sewer-Across Street**
- 3-Phase Power Available on Pole