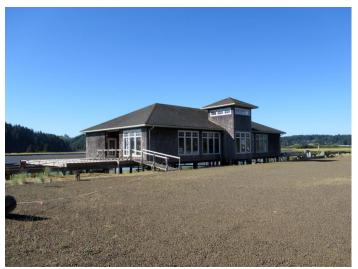

Rare commercial opportunity located along the banks of the Siuslaw River on the beautiful Oregon Coast. One 40x84 commercial building is partially constructed and ready for your final touches. The pilings are already in place for three approved 2-story commercial buildings and three observations decks. For added revenue, a second story could be river front residential units. Underground utilities in place. Plenty of parking for vehicles with trailers and/or 45 designated parking spaces. High volume traffic location right on HWY 126 as you enter Florence.