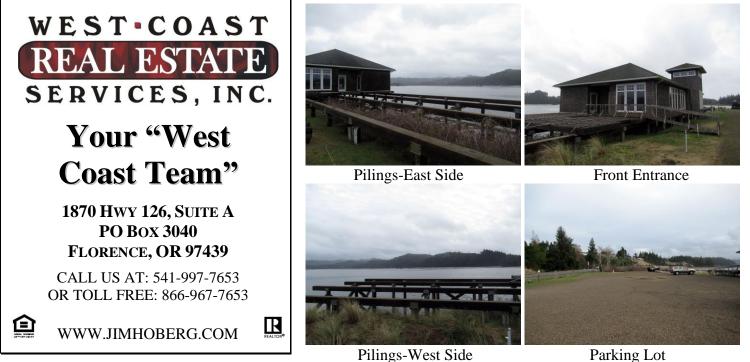

Rare commercial opportunity located along the banks of the Siuslaw River on the beautiful Oregon Coast. One 40x84 commercial building is partially constructed and ready for your final touches. The pilings are already in place for three approved 2-story commercial buildings and three observations decks. For added revenue, a second story could be river front residential units. Underground utilities in place. Plenty of parking for vehicles with trailers and/or 45 designated parking spaces. High volume traffic location right on HWY 126 as you enter Florence.