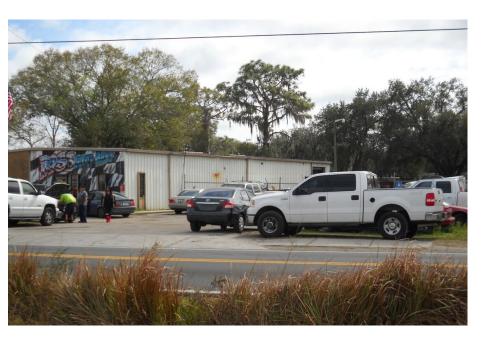

## 5000 SF steel building with office space

2038 Olive Street, Lakeland, Florida 33815

Commercial • Industrial • For Sale

SALE PRICE \$390,000 (\$78.00 /SQFT)

SALETYPE OWNER USER

ZONING I-1

BLDG TYPE SINGLE-TENANT

LAND AREA .8 ACRES

CEILING HEIGHT 12.0 FT

DOCK HIGH DOORS 1

MARKET TAMPA/ST. PETERSBURG

SUB-MARKET POLK COUNTY

PARCEL# 23-28-23-105500-005070

This baby has potential!! A hard to find 5,000 s.f. steel building with about 1,000 s.f. of office space, 12' eave height and one overhead door that sits on just over three-quarters of an acre. Located in the City of Lakeland; zoned Light Industrial (I-1). The property fronts two streets and is located about a block south of George Jenkins Blvd.

With some paint and clean up, this property would be a great location for a contractor, sub-contractor, service company, auto repair facility, which it currently is or tow yard.

| The pictures are a mix of the current condition and what the building and grounds would look like all cleaned up. |
|-------------------------------------------------------------------------------------------------------------------|
|                                                                                                                   |
|                                                                                                                   |
|                                                                                                                   |
|                                                                                                                   |
|                                                                                                                   |
|                                                                                                                   |
|                                                                                                                   |
|                                                                                                                   |
|                                                                                                                   |
|                                                                                                                   |
|                                                                                                                   |
|                                                                                                                   |
|                                                                                                                   |
|                                                                                                                   |
|                                                                                                                   |
|                                                                                                                   |
|                                                                                                                   |
|                                                                                                                   |
|                                                                                                                   |
|                                                                                                                   |