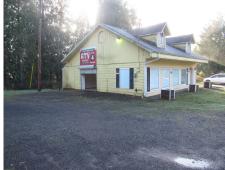

## Property Features for Listing #942/19417936

- Gravel parking lot
- Hwy 101 frontage
- Additional storage in attic
- 0.54 Acres
- Windows for natural light

Come check out this great commercial property located just south of Florence City Limits. The .54 Acre lot has just over 200 feet of Hwy 101 frontage. This building is currently empty and ready for you to set up show or purchase for commercial investment. Gravel parking on both sides of the building for easy access! Although the structure is in need of some TLC, it features lots of windows, a small roll up garage door, and additional storage space in attic.