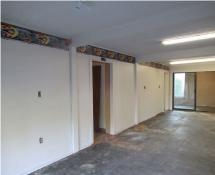

## Property Features for Listing #942/19417936

- Gravel parking lot
- Hwy 101 frontage
- Additional storage in attic
- 0.54 Acres
- Windows for natural light

Come check out this great commercial property located just south of Florence City Limits. The .54 Acre lot has just over 200 feet of Hwy 101 frontage. This building is currently empty and ready for you to set up show or purchase for commercial investment. Gravel parking on both sides of the building for easy access! Although the structure is in need of some TLC, it features lots of windows, a small roll up garage door, and additional storage space in attic.