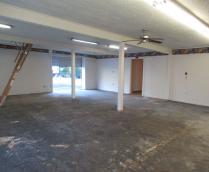

## Property Features for Listing #942/19417936

- Gravel parking lot
- Hwy 101 frontage
- Additional storage in attic
- 0.54 Acres
- Windows for natural light

Come check out this great commercial property located just south of Florence City Limits. The .54 Acre lot has just over 200 feet of Hwy 101 frontage. This building is currently empty and ready for you to set up show or purchase for commercial investment. Gravel parking on both sides of the building for easy access! Although the structure is in need of some TLC, it features lots of windows, a small roll up garage door, and additional storage space in attic.