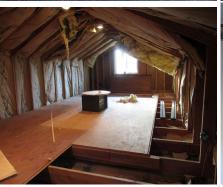

## Property Features for Listing #942/19417936

- Gravel parking lot
- Hwy 101 frontage
- Additional storage in attic
- 0.54 Acres
- Windows for natural light

Come check out this great commercial property located just south of Florence City Limits. The .54 Acre lot has just over 200 feet of Hwy 101 frontage. This building is currently empty and ready for you to set up show or purchase for commercial investment. Gravel parking on both sides of the building for easy access! Although the structure is in need of some TLC, it features lots of windows, a small roll up garage door, and additional storage space in attic.