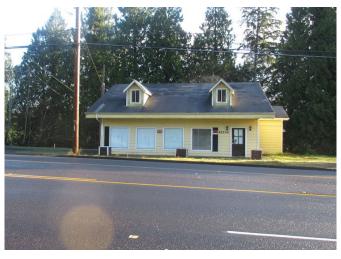

## 85295 Hwy 101, Florence Oregon

\$199,500

## Property Features for Listing #942/19417936

- Gravel parking lot
- Hwy 101 frontage
- Additional storage in attic
- 0.54 Acres
- Windows for natural light

Come check out this great commercial property located just south of Florence City Limits. The .54 Acre lot has just over 200 feet of Hwy 101 frontage. This building is currently empty and ready for you to set up show or purchase for commercial investment. Gravel parking on both sides of the building for easy access! Although the structure is in need of some TLC, it features lots of windows, a small roll up garage door, and additional storage space in attic.