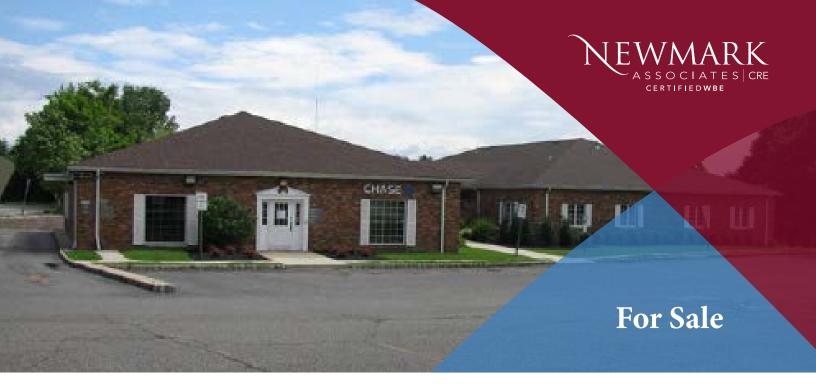

Office/Medical Condo

# 10 West Hanover Avenue

RANDOLPH, NJ

## **Available Space**

Approximately 885 SF, Suite 104, 1st Floor

- · Reception/Waiting Area
- One (1) Executive Office
- Two (2) Private Offices
- · Conference Room
- Eat-In Kitchenette
- · Private Bathroom

### **Property/Building Features**

Building Size: Approximately 15,000 SF

- Two (2) Story Building
- · On-Site Parking
- Low Maintenance Fees
- Hanover Avenue Signage
- Close to All Morris County Roadways

# Asking Sale Price \$146,000.00