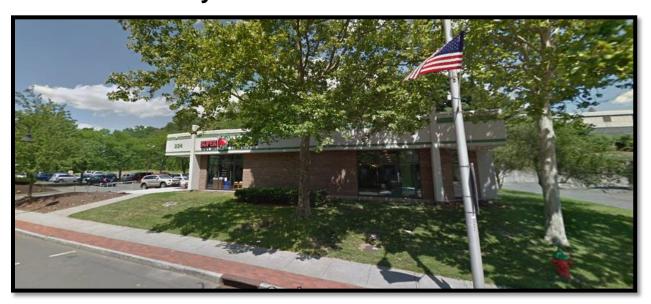

# 224 North Main St, Bristol, CT 06010

6,224 SF FULLY LEASED RETAIL BUILDING **New 10 year Lease - National Tenant** 

FOR SALE: \$950,000

6,224 SF Building **High Visibility Location** 

- 6,224 SF Building on 0.68 Acres
- **NEW 10 Year Lease**
- Excellent Investment **Opportunity**
- Near Dunkin & McDonalds, **Police Station, Town Hall**
- **Privately owned National** Retailer

### 224 N. Main Street, Bristol, CT 06010