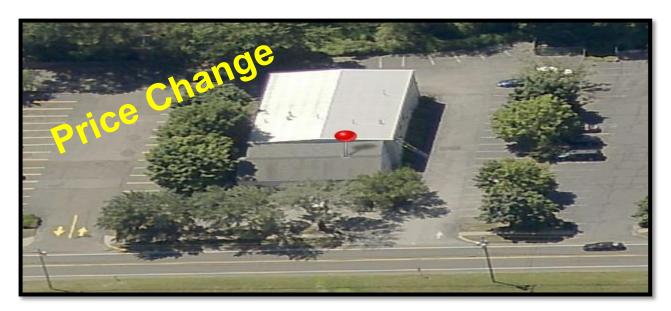

## **AVAILABLE - \$899,000** 9,396 SF RETAIL/HIGH BAY WAREHOUSE

## 588 Boston Post Road, Guilford, CT 06437

FOR SALE - \$899,000

9,396 SF Light Industrial Space **High Visibility Location High Traffic Location on Route 1** 

- Easy Access to I-95
- 6,264 SF of Floor space
- Office and finished mezzanine
- Plenty of Parking
- Loading Dock
- 22' High Ceiling in Warehouse area
- Ideal for Showroom and Warehouse,
- Excellent Visibility on Route 1

## 588 Boston Post Rd, Guilford, CT 06437

Comments: 9,396 SF light industrial building available. Located in High Traffic Location with frontage on Route 1. Close to numerous restaurants along US-1 & all major retail stores. Showroom with Warehouse possible. High bay with loading dock. Plenty of Parking