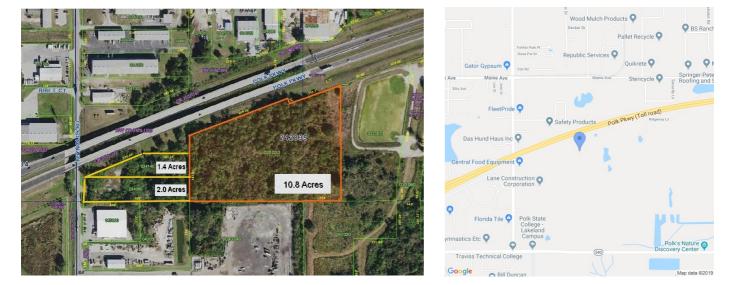

## 14 plus acres of dry industrial land, near 570 Polk Parkway

Reynolds Road, Lakeland, Florida 33803

Commercial • Land • For Sale

SALE PRICE **\$643,500 (\$1.04/SQFT)** SALE TYPE **INVESTMENT**  LAND AREA 14.2 ACRES MARKET TAMPA/ST. PETERSBURG PARCEL# 24-28-35-000000-032030

14.3 acre industrially zoned site. The sale includes 3 parcels that make up the total acreage. Access is off of Reynolds Rd. Owner will not break up the parcels. The site has very good access to the Polk Parkway and Hwy 98 S.

All acreages are have been taken from the Polk County Property Appraiser's website and are deemed reliable but are not guaranteed.

| a 1 Spaces |  |  |
|------------|--|--|
| FLOOR: 1   |  |  |