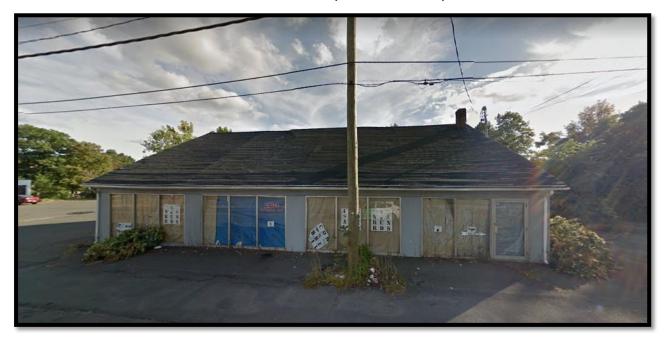

## SALE OR LEASE **RETAIL / OFFICE / MEDICAL WILL SUBDIVIDE** 234 Riverside Ave, Bristol, CT 06010

FOR SALE: \$600,000 OR LEASE: \$6.00 / SF NNN

**COLD STORAGE** 9,926 SF Former Billiard Hall / **Auto Dealership Great Visibility on Riverside Ave** \*\*Will Subdivide\*\*

- 9,926 SF building on 1.52 acres
- Ideal for Raw Storage
- 900 2,350 2,600 3,620 SF Units, each w/ Overhead Doors
- Plenty of Parking
- Possible Owner Financing
- Near new Bristol Hospital
- Possible Medical Use, **Contractor, Storage**

## Comments:

9,926 SF on 1.52 acres available for Cold Storage, Warehouse, Contractors. Located near the new Bristol Hospital with plenty of parking and several Overhead Doors. Great visibility from Riverside Ave. POSSIBLE OWNER FINANCING! Several different sized units available