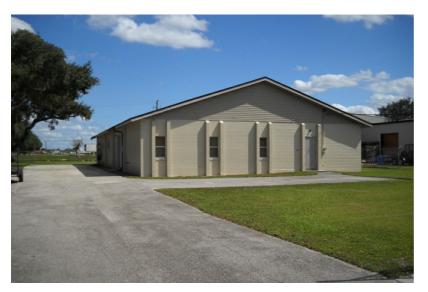

## Century Blvd. Warehouse - 5000 SF

3520 Century Boulevard, Lakeland, Florida 33811

COMMERCIAL • INDUSTRIAL • FOR SALE

SALE PRICE \$375,000 (\$75.00 /SQFT)

SALE TYPE OWNER USER

ZONING INDUSTRIAL

BLDGTYPE SINGLE-TENANT

LAND AREA .71 ACRES

CEILING HEIGHT 10.0 FT

MARKET TAMPA/ST. PETERSBURG

SUB-MARKET POLK COUNTY

PARCEL# 23-28-33-138100-000121

This warehouse is move-in ready!! The building has 3-phase power with air drops throughout; ventilation fans; 2-8'x10' overhead doors. There are two offices and a lobby with rest rooms - all renovated. 10' eave height with a new roof in 2016. Sales includes a 24'x24' storage shed with two covered canopies. The building was used as a millwork shop and prior to that a body shop.