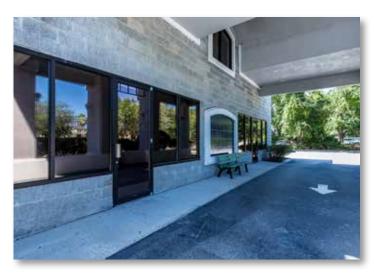

## PRESENTING 8774 PERIMETER PARK BLVD JACKSONVILLE, FL 32205 | GROVE PARK

2 STORIES | 0.73 ACRES | 8,000 SQ FT | MLS 1012601

OFFICE OPPORTUNITY. OWNER WILL FINANCE! GREAT INVESTMENT OR FOR YOUR OFFICE NEEDS. YOU COULDN'T ASK FOR A BETTER LOCATION FOR AN OFFICE FOR MEDICAL, DENTAL, PROFESSIONAL, OR MULTI-USES. THIS 8000 SF (HEATED SPACE) OFFICE BUILDING IS IN FANTASTIC SHAPE. ATTRACTIVE CUT-BLOCK EXTERIOR. YOUR CUSTOMERS CAN ENJOY THE ALL WEATHER PORTE COCHERE FOR DROP-OFF TO STAY OUT OF THE WEATHER. DOWNSTAIRS IS ALREADY DIVIDED INTO 4000 SF OF RECEPTION, WAITING ROOM, & MULTIPLE EXAMINATION ROOMS. 1/2 OF THE UPSTAIRS SET UP AS A CALL OR BILLING CENTER W/THE OTHER 1/2 FOR STORAGE. GREAT FOR A MEDICAL/DENTAL PRACTICE, PHYSICAL THERAPY, OR MENTAL HEALTH FACILITY. PERIMETER PARK IS HIGHLY DESIRABLE WITH A CENTRAL LOCATION & VISIBILITY/FAMILIARITY. ELEVATOR. NEW HVAC. GENEROUS PARKING. CALL FOR YOUR PRIVATE TOUR.