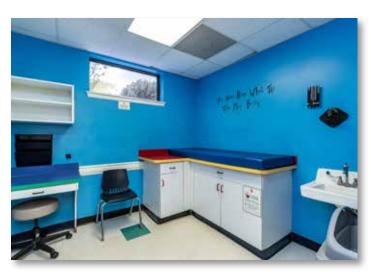

# 8774 PERIMETER PARK BLVD. JACKSONVILLE





PRESENTING 8,000 SQ FEET OFFICE BUILDING JACKSONVILLE



## Welcome to 8774 Perimeter Park Blvd. Great location in the high density Southside area!











#### Over 8000 Sf of medical, professional or mixed-use space.











#### Great front reception area with lots of space and several extra work stations.











#### 4000 SQ FT OF ADMINISTRATIVE, WAITING ROOM & MULTIPLE EXAMINATION ROOMS.











## FLEXIBLE WORK AREAS PERFECT FOR LAB WORK, SUPPLIES AND STORAGE.











#### Multiple areas can easily be subdivided into office suites.











## Upstairs area set up for lots of possibilities with bathroom, break room and kitchen.











Includes elevator and two executive office suites. Perfect for doctors, owners or managers.











#### 2000 SQ FT OF SPACE CAN EASILY BE FINISHED OR SUBDIVIDED.









## PRESENTING 8774 PERIMETER PARK BLVD JACKSONVILLE, FL 32205 | GROVE PARK



2 STORIES | 0.73 ACRES | 8,000 SQ FT | MLS 1012601

OFFICE OPPORTUNITY. OWNER WILL FINANCE! GREAT INVESTMENT OR FOR YOUR OFFICE NEEDS. YOU COULDN'T ASK FOR A BETTER LOCATION FOR AN OFFICE FOR MEDICAL, DENTAL, PROFESSIONAL, OR MULTI-USES. THIS 8000 SF (HEATED SPACE) OFFICE BUILDING IS IN F