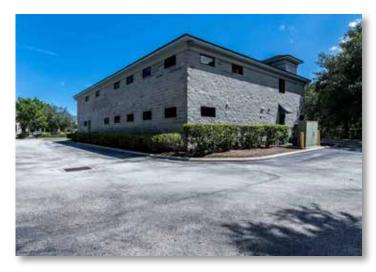

# 8774 PERIMETER PARK BLVD. JACKSONVILLE

PRESENTING 8,000 SQ FEET OFFICE BUILDING JACKSONVILLE

## Welcome to 8774 Perimeter Park Blvd. Great location in the high density Southside area!

## PRESENTING 8774 PERIMETER PARK BLVD JACKSONVILLE, FL 32205 | GROVE PARK

2 STORIES | 0.73 ACRES | 8,000 SQ FT | MLS 1012601

OFFICE OPPORTUNITY. OWNER WILL FINANCE! GREAT INVESTMENT OR FOR YOUR OFFICE NEEDS. YOU COULDN'T ASK FOR A BETTER LOCATION FOR AN OFFICE FOR MEDICAL, DENTAL, PROFESSIONAL, OR MULTI-USES. THIS 8000 SF (HEATED SPACE) OFFICE BUILDING IS IN FANTASTIC SHAPE. ATTRACTIVE CUT-BLOCK EXTERIOR. YOUR CUSTOMERS CAN ENJOY THE ALL WEATHER PORTE COCHERE FOR DROP-OFF TO STAY OUT OF THE WEATHER. DOWNSTAIRS IS ALREADY DIVIDED INTO 4000 SF OF RECEPTION, WAITING ROOM, & MULTIPLE EXAMINATION ROOMS. 1/2 OF THE UPSTAIRS SET UP AS A CALL OR BILLING CENTER W/THE OTHER 1/2 FOR STORAGE. GREAT FOR A MEDICAL/DENTAL PRACTICE, PHYSICAL THERAPY, OR MENTAL HEALTH FACILITY. PERIMETER PARK IS HIGHLY DESIRABLE WITH A CENTRAL LOCATION & VISIBILITY/FAMILIARITY. ELEVATOR. NEW HVAC. GENEROUS PARKING. CALL FOR YOUR PRIVATE TOUR.