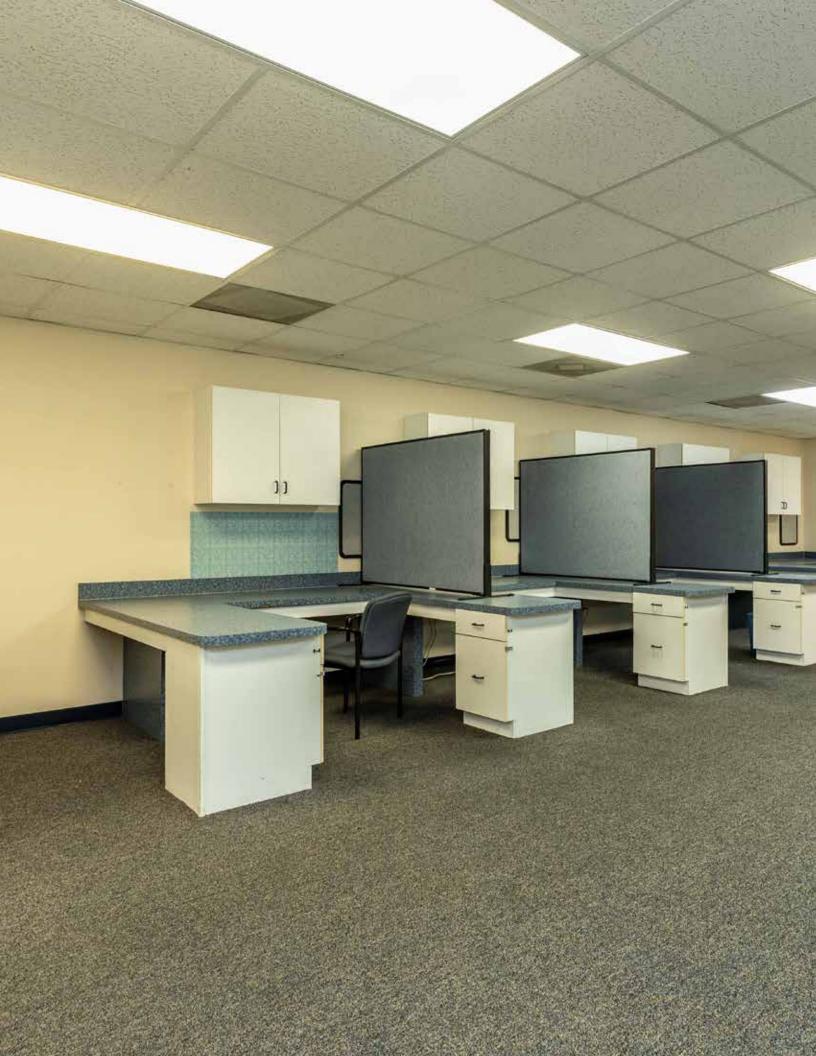

## Upstairs area set up for lots of possibilities with bathroom, break room and kitchen.

Includes elevator and two executive office suites. Perfect for doctors, owners or managers.

#### 2000 SQ FT OF SPACE CAN EASILY BE FINISHED OR SUBDIVIDED.