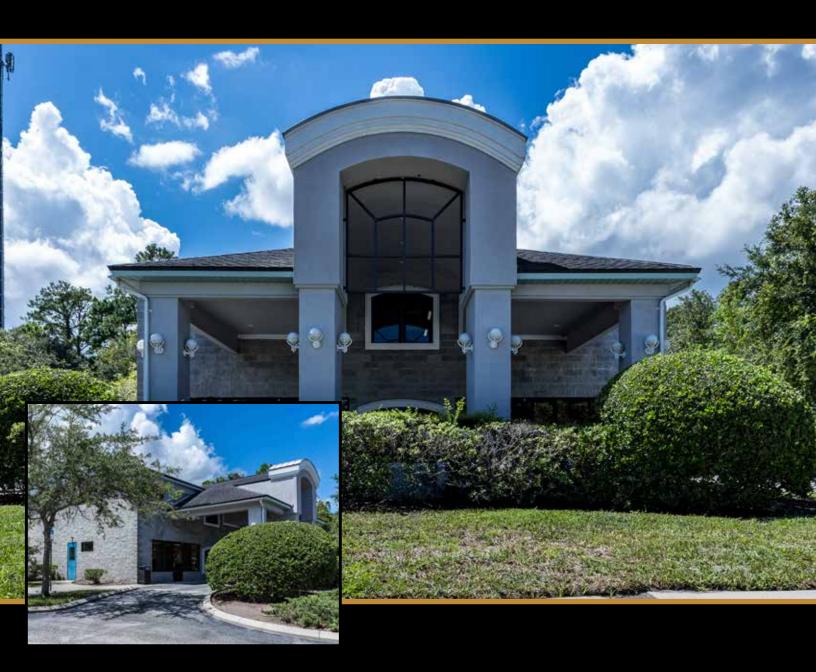

# 8774 PERIMETER PARK BLVD. JACKSONVILLE

PRESENTING 8,000 SQ FEET OFFICE BUILDING JACKSONVILLE

## Welcome to 8774 Perimeter Park Blvd. Great location in the high density Southside area!

## PRESENTING 8774 PERIMETER PARK BLVD JACKSONVILLE, FL 32205 | GROVE PARK

2 STORIES | 0.73 ACRES | 8,000 SQ FT | MLS 1012601

OFFICE OPPORTUNITY. OWNER WILL FINANCE! GREAT INVESTMENT OR FOR YOUR OFFICE NEEDS. YOU COULDN'T ASK FOR A BETTER LOCATION FOR AN OFFICE FOR MEDICAL, DENTAL, PROFESSIONAL, OR MULTI-USES. THIS 8000 SF (HEATED SPACE) OFFICE BUILDING IS IN FANTASTIC SHAPE. ATTRACTIVE CUT-BLOCK EXTERIOR. YOUR CUSTOMERS CAN ENJOY THE ALL WEATHER PORTE COCHERE FOR DROP-OFF TO STAY OUT OF THE WEATHER. DOWNSTAIRS IS ALREADY DIVIDED INTO 4000 SF OF RECEPTION, WAITING ROOM, & MULTIPLE EXAMINATION ROOMS. 1/2 OF THE UPSTAIRS SET UP AS A CALL OR BILLING CENTER W/THE OTHER 1/2 FOR STORAGE. GREAT FOR A MEDICAL/DENTAL PRACTICE, PHYSICAL THERAPY, OR MENTAL HEALTH FACILITY. PERIMETER PARK IS HIGHLY DESIRABLE WITH A CENTRAL LOCATION & VISIBILITY/FAMILIARITY. ELEVATOR. NEW HVAC. GENEROUS PARKING. CALL FOR YOUR PRIVATE TOUR.