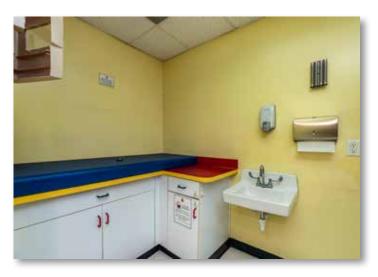

#### 4000 SQ FT OF ADMINISTRATIVE, WAITING ROOM & MULTIPLE EXAMINATION ROOMS.

## PRESENTING 8774 PERIMETER PARK BLVD JACKSONVILLE, FL 32205 | GROVE PARK

2 STORIES | 0.73 ACRES | 8,000 SQ FT | MLS 1012601

OFFICE OPPORTUNITY. OWNER WILL FINANCE! GREAT INVESTMENT OR FOR YOUR OFFICE NEEDS. YOU COULDN'T ASK FOR A BETTER LOCATION FOR AN OFFICE FOR MEDICAL, DENTAL, PROFESSIONAL, OR MULTI-USES. THIS 8000 SF (HEATED SPACE) OFFICE BUILDING IS IN FANTASTIC SHAPE. ATTRACTIVE CUT-BLOCK EXTERIOR. YOUR CUSTOMERS CAN ENJOY THE ALL WEATHER PORTE COCHERE FOR DROP-OFF TO STAY OUT OF THE WEATHER. DOWNSTAIRS IS ALREADY DIVIDED INTO 4000 SF OF RECEPTION, WAITING ROOM, & MULTIPLE EXAMINATION ROOMS. 1/2 OF THE UPSTAIRS SET UP AS A CALL OR BILLING CENTER W/THE OTHER 1/2 FOR STORAGE. GREAT FOR A MEDICAL/DENTAL PRACTICE, PHYSICAL THERAPY, OR MENTAL HEALTH FACILITY. PERIMETER PARK IS HIGHLY DESIRABLE WITH A CENTRAL LOCATION & VISIBILITY/FAMILIARITY. ELEVATOR. NEW HVAC. GENEROUS PARKING. CALL FOR YOUR PRIVATE TOUR.