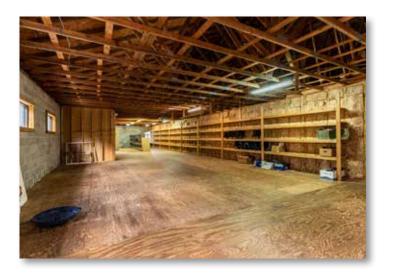

## FLEXIBLE WORK AREAS PERFECT FOR LAB WORK, SUPPLIES AND STORAGE.

#### 2000 SQ FT OF SPACE CAN EASILY BE FINISHED OR SUBDIVIDED.