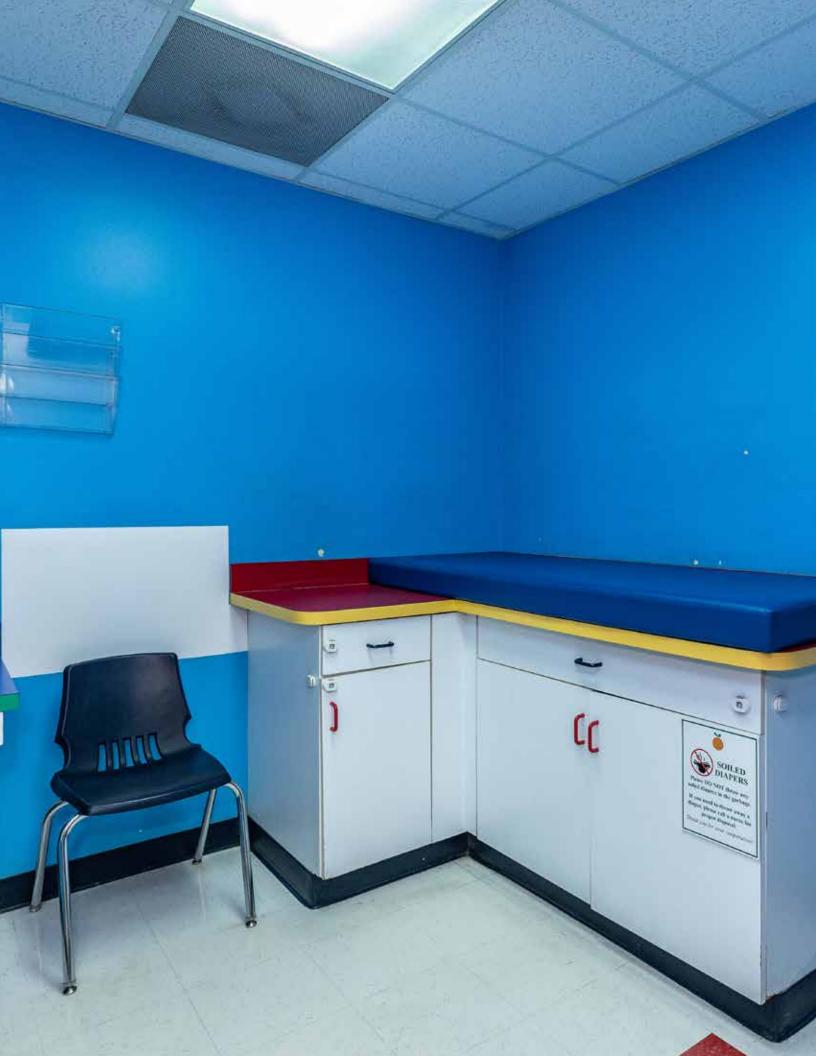

#### 4000 SQ FT OF ADMINISTRATIVE, WAITING ROOM & MULTIPLE EXAMINATION ROOMS.

## PRESENTING 8774 PERIMETER PARK BLVD JACKSONVILLE, FL 32205 | GROVE PARK

2 STORIES | 0.73 ACRES | 8,000 SQ FT | MLS 1012601

OFFICE OPPORTUNITY. OWNER WILL FINANCE! GREAT INVESTMENT OR FOR YOUR OFFICE NEEDS. YOU COULDN'T ASK FOR A BETTER LOCATION FOR AN OFFICE FOR MEDICAL, DENTAL, PROFESSIONAL, OR MULTI-USES. THIS 8000 SF (HEATED SPACE) OFFICE BUILDING IS IN FANTASTIC SHAPE. ATTRACTIVE CUT-BLOCK EXTERIOR. YOUR CUSTOMERS CAN ENJOY THE ALL WEATHER PORTE COCHERE FOR DROP-OFF TO STAY OUT OF THE WEATHER. DOWNSTAIRS IS ALREADY DIVIDED INTO 4000 SF OF RECEPTION, WAITING ROOM, & MULTIPLE EXAMINATION ROOMS. 1/2 OF THE UPSTAIRS SET UP AS A CALL OR BILLING CENTER W/THE OTHER 1/2 FOR STORAGE. GREAT FOR A MEDICAL/DENTAL PRACTICE, PHYSICAL THERAPY, OR MENTAL HEALTH FACILITY. PERIMETER PARK IS HIGHLY DESIRABLE WITH A CENTRAL LOCATION & VISIBILITY/FAMILIARITY. ELEVATOR. NEW HVAC. GENEROUS PARKING. CALL FOR YOUR PRIVATE TOUR.