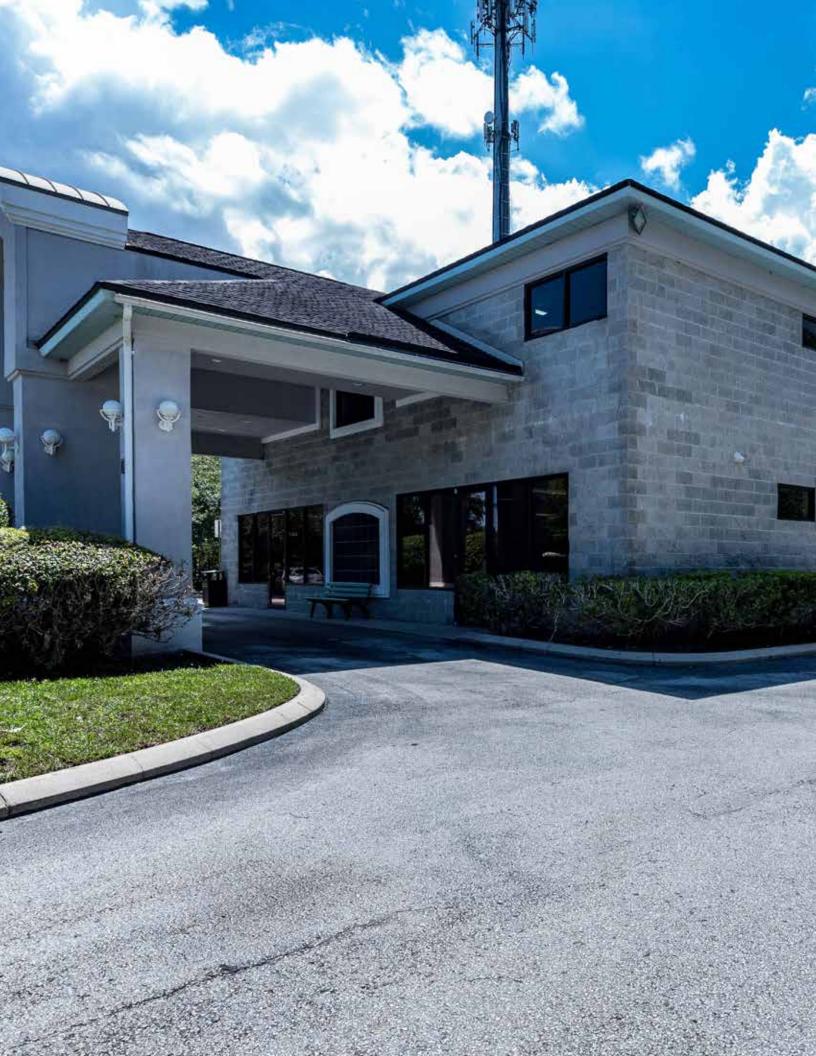

## PRESENTING 8774 PERIMETER PARK BLVD JACKSONVILLE, FL 32205 | GROVE PARK

2 STORIES | 0.73 ACRES | 8,000 SQ FT | MLS 1012601

OFFICE OPPORTUNITY. OWNER WILL FINANCE! GREAT INVESTMENT OR FOR YOUR OFFICE NEEDS. YOU COULDN'T ASK FOR A BETTER LOCATION FOR AN OFFICE FOR MEDICAL, DENTAL, PROFESSIONAL, OR MULTI-USES. THIS 8000 SF (HEATED SPACE) OFFICE BUILDING IS IN FANTASTIC SHAPE. ATTRACTIVE CUT-BLOCK EXTERIOR. YOUR CUSTOMERS CAN ENJOY THE ALL WEATHER PORTE COCHERE FOR DROP-OFF TO STAY OUT OF THE WEATHER. DOWNSTAIRS IS ALREADY DIVIDED INTO 4000 SF OF RECEPTION, WAITING ROOM, & MULTIPLE EXAMINATION ROOMS. 1/2 OF THE UPSTAIRS SET UP AS A CALL OR BILLING CENTER W/THE OTHER 1/2 FOR STORAGE. GREAT FOR A MEDICAL/DENTAL PRACTICE, PHYSICAL THERAPY, OR MENTAL HEALTH FACILITY. PERIMETER PARK IS HIGHLY DESIRABLE WITH A CENTRAL LOCATION & VISIBILITY/FAMILIARITY. ELEVATOR. NEW HVAC. GENEROUS PARKING. CALL FOR YOUR PRIVATE TOUR.