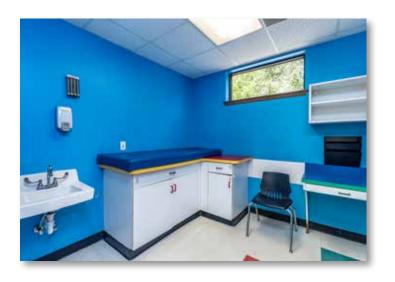

#### 4000 SQ FT OF ADMINISTRATIVE, WAITING ROOM & MULTIPLE EXAMINATION ROOMS.

## PRESENTING 8774 PERIMETER PARK BLVD JACKSONVILLE, FL 32205 | GROVE PARK

2 STORIES | 0.73 ACRES | 8,000 SQ FT | MLS 1012601

OFFICE OPPORTUNITY. OWNER WILL FINANCE! GREAT INVESTMENT OR FOR YOUR OFFICE NEEDS. YOU COULDN'T ASK FOR A BETTER LOCATION FOR AN OFFICE FOR MEDICAL, DENTAL, PROFESSIONAL, OR MULTI-USES. THIS 8000 SF (HEATED SPACE) OFFICE BUILDING IS IN FANTASTIC SHAPE. ATTRACTIVE CUT-BLOCK EXTERIOR. YOUR CUSTOMERS CAN ENJOY THE ALL WEATHER PORTE COCHERE FOR DROP-OFF TO STAY OUT OF THE WEATHER. DOWNSTAIRS IS ALREADY DIVIDED INTO 4000 SF OF RECEPTION, WAITING ROOM, & MULTIPLE EXAMINATION ROOMS. 1/2 OF THE UPSTAIRS SET UP AS A CALL OR BILLING CENTER W/THE OTHER 1/2 FOR STORAGE. GREAT FOR A MEDICAL/DENTAL PRACTICE, PHYSICAL THERAPY, OR MENTAL HEALTH FACILITY. PERIMETER PARK IS HIGHLY DESIRABLE WITH A CENTRAL LOCATION & VISIBILITY/FAMILIARITY. ELEVATOR. NEW HVAC. GENEROUS PARKING. CALL FOR YOUR PRIVATE TOUR.