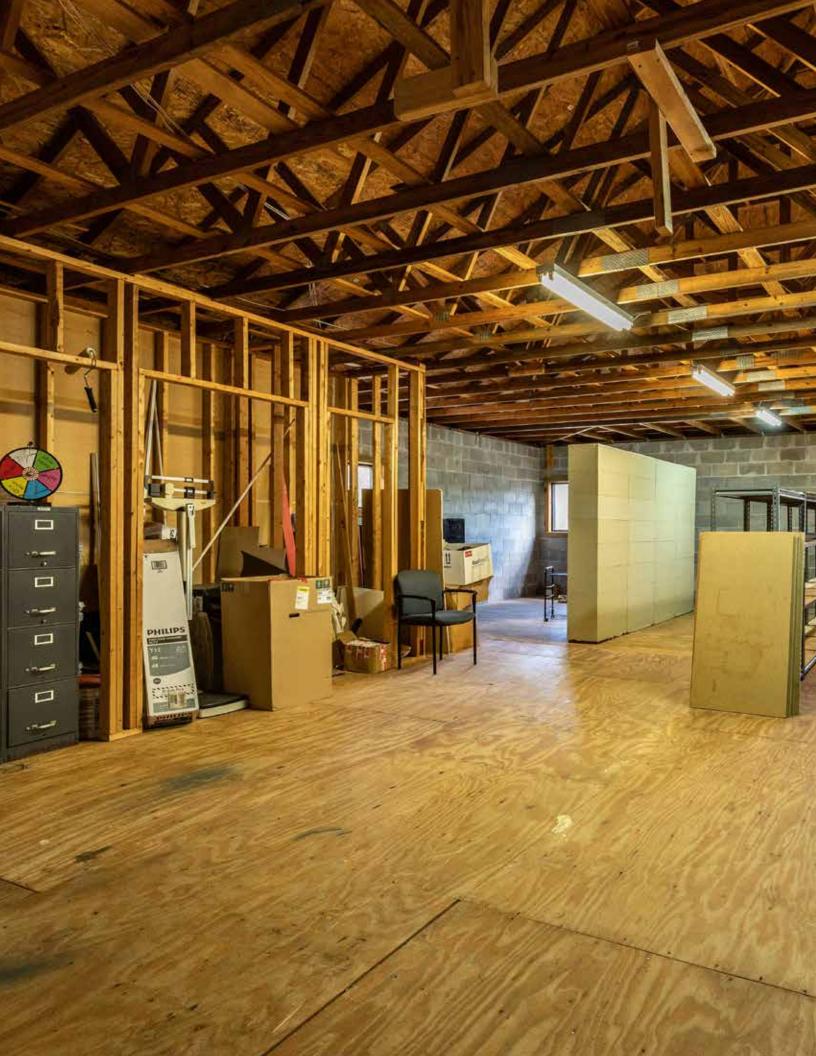

## FLEXIBLE WORK AREAS PERFECT FOR LAB WORK, SUPPLIES AND STORAGE.

#### 2000 SQ FT OF SPACE CAN EASILY BE FINISHED OR SUBDIVIDED.