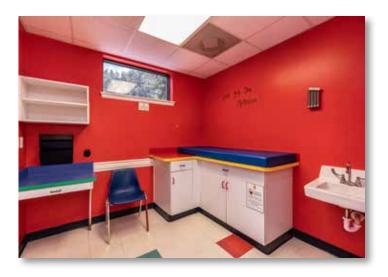

#### 4000 SQ FT OF ADMINISTRATIVE, WAITING ROOM & MULTIPLE EXAMINATION ROOMS.

## PRESENTING 8774 PERIMETER PARK BLVD JACKSONVILLE, FL 32205 | GROVE PARK

2 STORIES | 0.73 ACRES | 8,000 SQ FT | MLS 1012601

OFFICE OPPORTUNITY. OWNER WILL FINANCE! GREAT INVESTMENT OR FOR YOUR OFFICE NEEDS. YOU COULDN'T ASK FOR A BETTER LOCATION FOR AN OFFICE FOR MEDICAL, DENTAL, PROFESSIONAL, OR MULTI-USES. THIS 8000 SF (HEATED SPACE) OFFICE BUILDING IS IN FANTASTIC SHAPE. ATTRACTIVE CUT-BLOCK EXTERIOR. YOUR CUSTOMERS CAN ENJOY THE ALL WEATHER PORTE COCHERE FOR DROP-OFF TO STAY OUT OF THE WEATHER. DOWNSTAIRS IS ALREADY DIVIDED INTO 4000 SF OF RECEPTION, WAITING ROOM, & MULTIPLE EXAMINATION ROOMS. 1/2 OF THE UPSTAIRS SET UP AS A CALL OR BILLING CENTER W/THE OTHER 1/2 FOR STORAGE. GREAT FOR A MEDICAL/DENTAL PRACTICE, PHYSICAL THERAPY, OR MENTAL HEALTH FACILITY. PERIMETER PARK IS HIGHLY DESIRABLE WITH A CENTRAL LOCATION & VISIBILITY/FAMILIARITY. ELEVATOR. NEW HVAC. GENEROUS PARKING. CALL FOR YOUR PRIVATE TOUR.