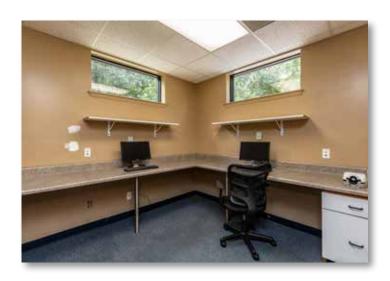

#### Great front reception area with lots of space and several extra work stations.

## Upstairs area set up for lots of possibilities with bathroom, break room and kitchen.

Includes elevator and two executive office suites. Perfect for doctors, owners or managers.