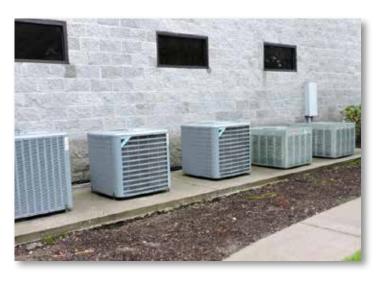

## PRESENTING 8774 PERIMETER PARK BLVD JACKSONVILLE, FL 32205 | GROVE PARK

2 STORIES | 0.73 ACRES | 8,000 SQ FT | MLS 1012601

OFFICE OPPORTUNITY. OWNER WILL FINANCE! GREAT INVESTMENT OR FOR YOUR OFFICE NEEDS. YOU COULDN'T ASK FOR A BETTER LOCATION FOR AN OFFICE FOR MEDICAL, DENTAL, PROFESSIONAL, OR MULTI-USES. THIS 8000 SF (HEATED SPACE) OFFICE BUILDING IS IN FANTASTIC SHAPE. ATTRACTIVE CUT-BLOCK EXTERIOR. YOUR CUSTOMERS CAN ENJOY THE ALL WEATHER PORTE COCHERE FOR DROP-OFF TO STAY OUT OF THE WEATHER. DOWNSTAIRS IS ALREADY DIVIDED INTO 4000 SF OF RECEPTION, WAITING ROOM, & MULTIPLE EXAMINATION ROOMS. 1/2 OF THE UPSTAIRS SET UP AS A CALL OR BILLING CENTER W/THE OTHER 1/2 FOR STORAGE. GREAT FOR A MEDICAL/DENTAL PRACTICE, PHYSICAL THERAPY, OR MENTAL HEALTH FACILITY. PERIMETER PARK IS HIGHLY DESIRABLE WITH A CENTRAL LOCATION & VISIBILITY/FAMILIARITY. ELEVATOR. NEW HVAC. GENEROUS PARKING. CALL FOR YOUR PRIVATE TOUR.