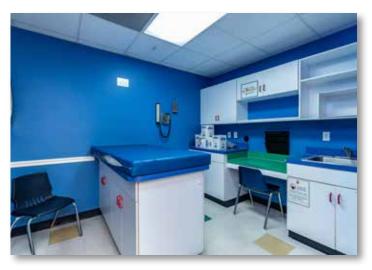

#### 4000 SQ FT OF ADMINISTRATIVE, WAITING ROOM & MULTIPLE EXAMINATION ROOMS.

## PRESENTING 8774 PERIMETER PARK BLVD JACKSONVILLE, FL 32205 | GROVE PARK

2 STORIES | 0.73 ACRES | 8,000 SQ FT | MLS 1012601

OFFICE OPPORTUNITY. OWNER WILL FINANCE! GREAT INVESTMENT OR FOR YOUR OFFICE NEEDS. YOU COULDN'T ASK FOR A BETTER LOCATION FOR AN OFFICE FOR MEDICAL, DENTAL, PROFESSIONAL, OR MULTI-USES. THIS 8000 SF (HEATED SPACE) OFFICE BUILDING IS IN FANTASTIC SHAPE. ATTRACTIVE CUT-BLOCK EXTERIOR. YOUR CUSTOMERS CAN ENJOY THE ALL WEATHER PORTE COCHERE FOR DROP-OFF TO STAY OUT OF THE WEATHER. DOWNSTAIRS IS ALREADY DIVIDED INTO 4000 SF OF RECEPTION, WAITING ROOM, & MULTIPLE EXAMINATION ROOMS. 1/2 OF THE UPSTAIRS SET UP AS A CALL OR BILLING CENTER W/THE OTHER 1/2 FOR STORAGE. GREAT FOR A MEDICAL/DENTAL PRACTICE, PHYSICAL THERAPY, OR MENTAL HEALTH FACILITY. PERIMETER PARK IS HIGHLY DESIRABLE WITH A CENTRAL LOCATION & VISIBILITY/FAMILIARITY. ELEVATOR. NEW HVAC. GENEROUS PARKING. CALL FOR YOUR PRIVATE TOUR.