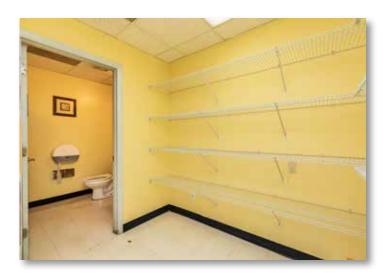

## FLEXIBLE WORK AREAS PERFECT FOR LAB WORK, SUPPLIES AND STORAGE.

#### Multiple areas can easily be subdivided into office suites.