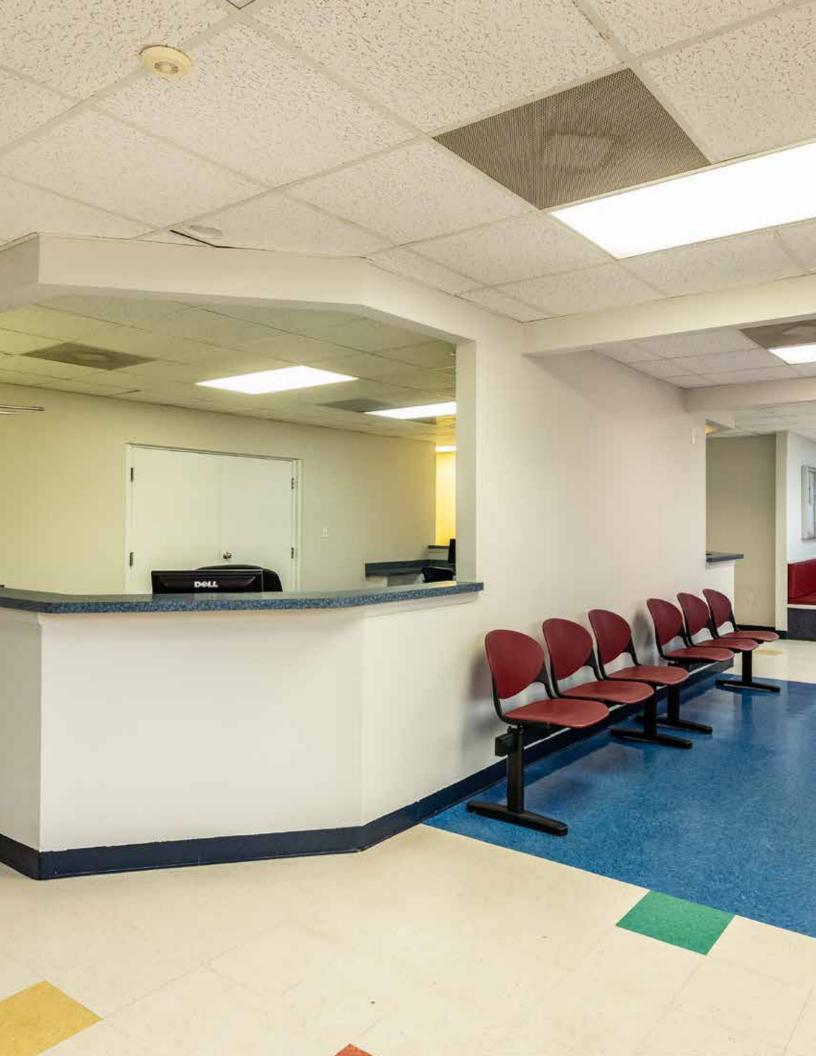

#### Great front reception area with lots of space and several extra work stations.

#### 4000 SQ FT OF ADMINISTRATIVE, WAITING ROOM & MULTIPLE EXAMINATION ROOMS.