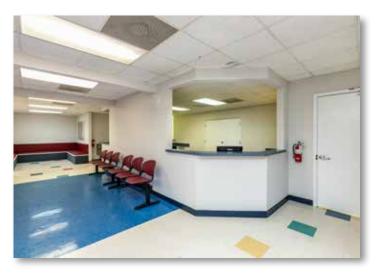

#### Great front reception area with lots of space and several extra work stations.

#### 4000 SQ FT OF ADMINISTRATIVE, WAITING ROOM & MULTIPLE EXAMINATION ROOMS.