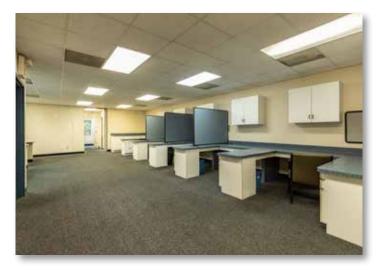

## FLEXIBLE WORK AREAS PERFECT FOR LAB WORK, SUPPLIES AND STORAGE.

#### Multiple areas can easily be subdivided into office suites.