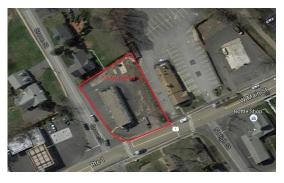

## 58 West Main St, Clinton, CT 06413

## Comments:

2,340 SF retail space for sale. Partially renovated: New roof. New floor. New windows. New doors. Possible 1.7 acre development with adjacent parcels. Extremely high visibility at entrance to harbor attractions on corner of Route 1 and Grove St. Formerly Cashman's Corner.