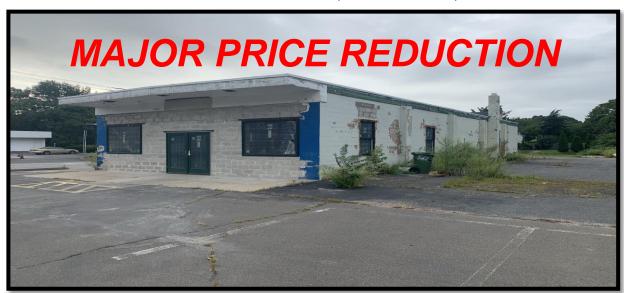

## FOR SALE

**CORNER ROUTE 1 LOCATION** 2,340 SF BUILDING

58 West Main Street, Clinton, CT 06413

FOR SALE: \$495,000

**Possible Development with Adjacent Parcels Extremely High Visibility** 2,340 Total SF

- 2,340 SF on 0.37 Acres
- Partially renovated with **NEW Roof, Floor, Windows,** Doors
- 11,900 CPD
- Signalized Corner
- Entrance to Harbor attractions at corner of Rte. 1

Real Living Wareck D'Ostilio

## Comments:

2,340 SF retail space for sale. Partially renovated: New roof. New floor. New windows. New doors. Possible 1.7 acre development with adjacent parcels. Extremely high visibility at entrance to harbor attractions on corner of Route 1 and Grove St. Formerly Cashman's Corner.