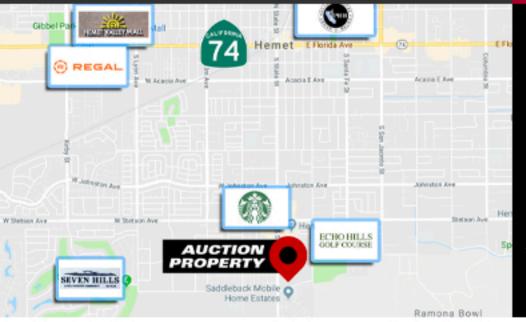

## Hemet, California

Zoned R-4 (Very High Density Residential), allowing up to  $\pm 185$  future multifamily units

Walking distance to the Echo Hills Golf Course and surrounded by well-maintained residential neighborhoods