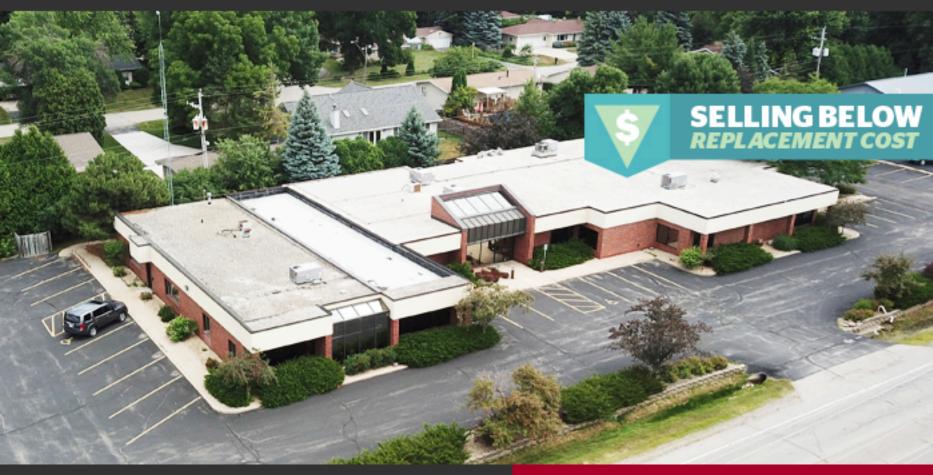

### ±22,469 SF COMMERCIAL BUILDING

### Menasha, Wisconsin

- Divisible & easily repurposed for flex use, light industrial or climate controlled storage
- Well-built & maintained brick building
- Finished lower level w/ tornado room
- Large board / meeting room
- Custom cabinets & finishings