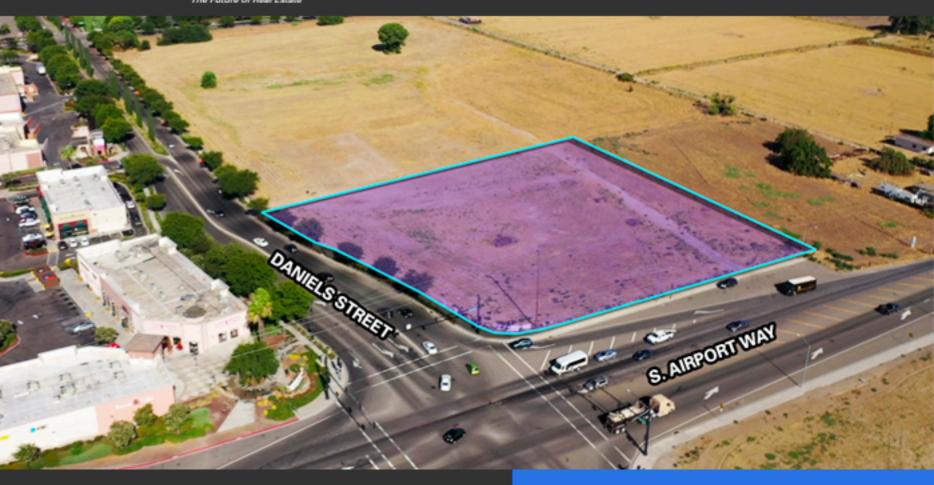

### ±3.14 ACRES COMMERCIAL LAND

#### Manteca, CA

- Zoning: CG (General Commercial) Property
- ±242 feet of frontage along S. Airport Way ±381 feet of frontage along Daniels Street
- Near and contiguous to existing commercial, retail, entertainment, and hospitality anchored shopping centers that include Kohl's, Costco, Ross, and the soon-to-open Great Wolf Lodge