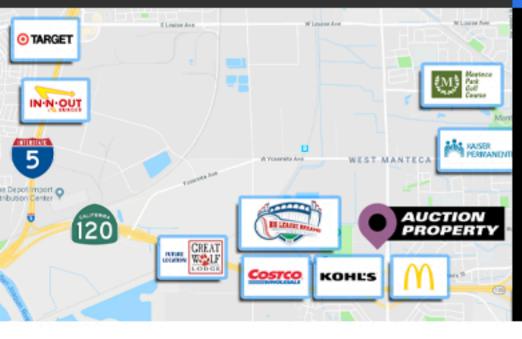

#### Manteca, CA

- Zoning: CG (General Commercial) Property
- ±242 feet of frontage along S. Airport Way ±381 feet of frontage along Daniels Street
- Near and contiguous to existing commercial, retail, entertainment, and hospitality anchored shopping centers that include Kohl's, Costco, Ross, and the soon-to-open Great Wolf Lodge