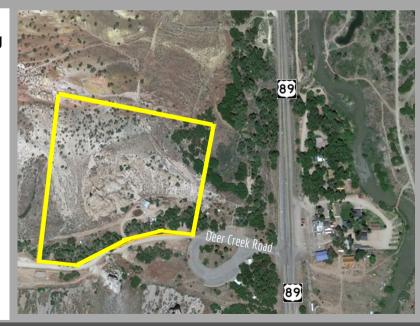

## **RV / RAFTING PROPERTY** CABIN /

2582 W. DEER CREEK ROAD, MARYSVALE, UTAH 84650

- River Front Mountain Cabin & Business
- 9 Acres with 770 Feet of Trout Stream along Sevier River
- Located on the Entrance of the World **Famous Paiute ATV Trail**
- Rafting & Kayak Business **Turn Key Business with 23 Years Running Requires Business Licensing**
- 1,840 SF Cabin & Boat Barn
- (8) Rafts Between 12' to 14' Lengths
- (2) 1 Ton Vans/Trucks with Trailers
- Storage Container
- Rental Website Included www.alwaysrafting.com
- Beautiful 360 Degree Views
- Near Big Rock Candy Mountain