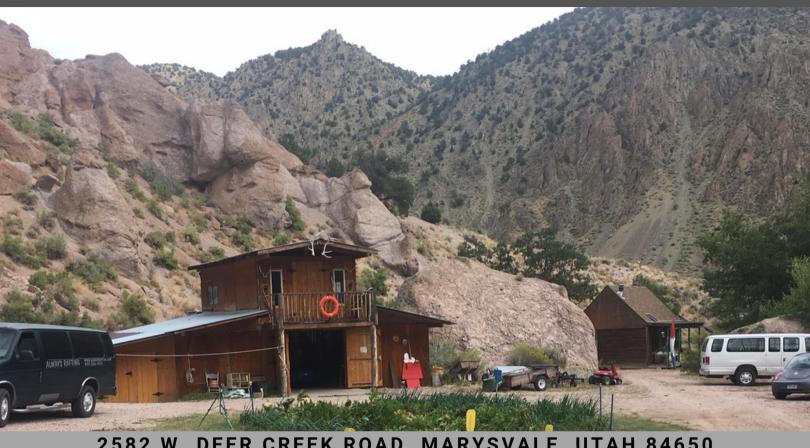

## **RV / RAFTING PROPERTY** CABIN /

2582 W. DEER CREEK ROAD, MARYSVALE, UTAH 84650

- River Front Mountain Cabin & Business
- 9 Acres with 770 Feet of Trout Stream along Sevier River
- Located on the Entrance of the World **Famous Paiute ATV Trail**
- Rafting & Kayak Business **Turn Key Business with 23 Years Running Requires Business Licensing**
- 1,840 SF Cabin & Boat Barn
- (8) Rafts Between 12' to 14' Lengths
- (2) 1 Ton Vans/Trucks with Trailers
- Storage Container
- Rental Website Included www.alwaysrafting.com
- Beautiful 360 Degree Views
- Near Big Rock Candy Mountain