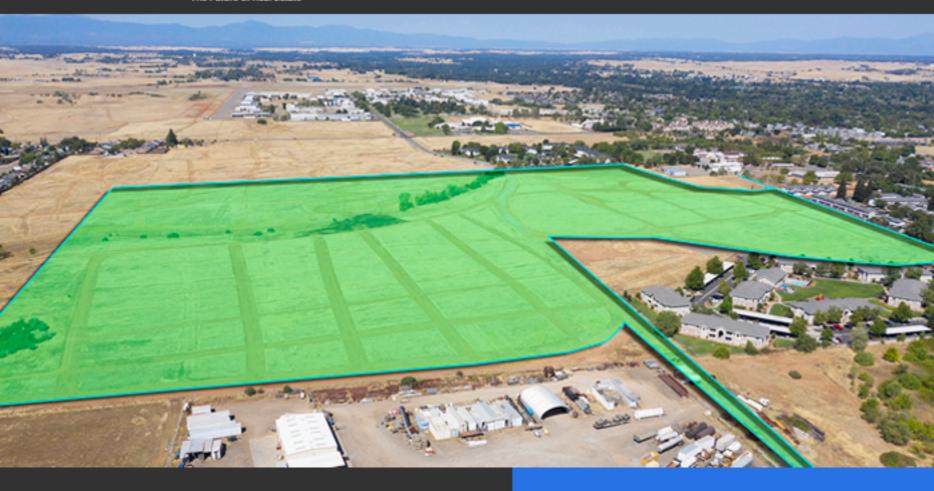

BANKRUPTCY SALE: ±56.19 ACRES

**MINIMUM BID: \$499,000** 

## City of Red Bluff Tehama County, California

- Zoning: R-4 (General apartment-professional)
- Close proximity to the I-5 freeway
- 2 miles from Red Bluff Municipal Airport
- Paved access to the property boundary