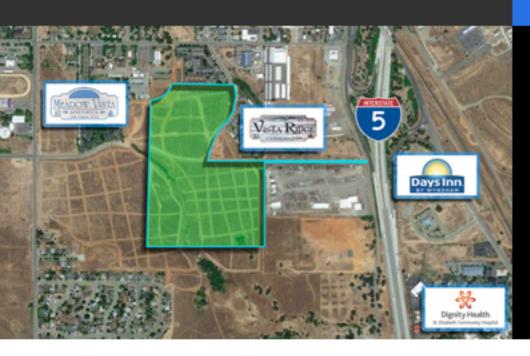

## City of Red Bluff Tehama County, California

- Zoning: R-4 (General apartment-professional)
- Close proximity to the I-5 freeway
- 2 miles from Red Bluff Municipal Airport
- Paved access to the property boundary