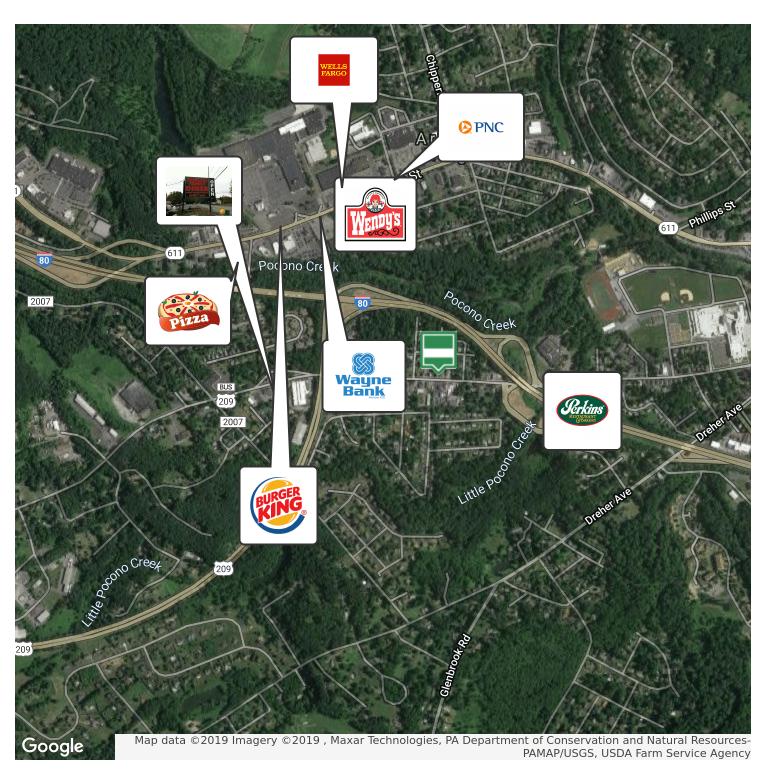

### **LOCATION OVERVIEW**

Located on Business Route 209 near Rt 80 interchange across from Ted's Used Cars lot; close to downtown Stroudsburg near Stroudsburg High School

Dan Lichty

Commercial Advisor 570.801.6170 570.460.2335 daniel.lichty@gmail.com