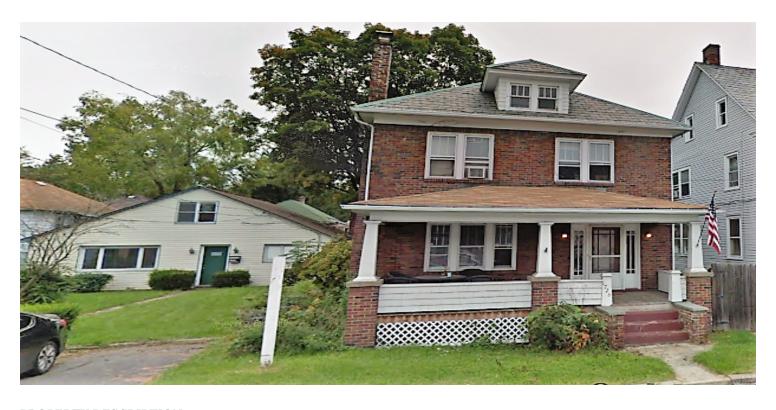

## PROPERTY DESCRIPTION

Brick single family 3 BR/1BA home with adjacent 1000 sf office building that was once used as a dental office, convenient in town location; off-street parking; nice backyard; zoned C-2 Commercial/General Commercial; public sewer, water, and gas

## PROPERTY OVERVIEW

Brick single family 3 BR/1BA home with adjacent 1000 sf office building that was once used as a dental office; convenient in town location, off-street parking; nice backyard; zoned C-2 Commercial/General Commercial; public sewer, water, and gas

Office

Property Address: 1726 W Main St, Stroudsburg, PA 18360

Property Type: Residence w/ Office

APN: 17 12 3 10

Lot Size: 0.22 AC

Building Size: 2,592 SF

Building Class:

Zoning: C-2 Commercial / General Commercial