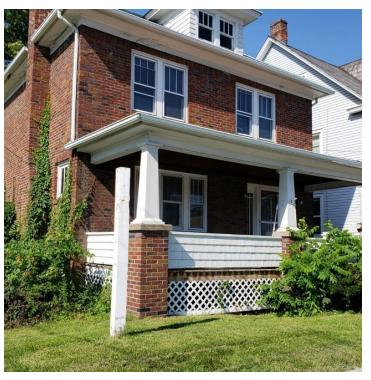

## PROPERTY DESCRIPTION

Brick single family 3 BR/1BA home with adjacent 1000 sf office building that was once used as a dental office, convenient in town location; off-street parking; nice backyard; zoned C-2 Commercial/General Commercial; public sewer, water, and gas

## PROPERTY OVERVIEW

Brick single family 3 BR/1BA home with adjacent 1000 sf office building that was once used as a dental office; convenient in town location, off-street parking; nice backyard; zoned C-2 Commercial/General Commercial; public sewer, water, and gas