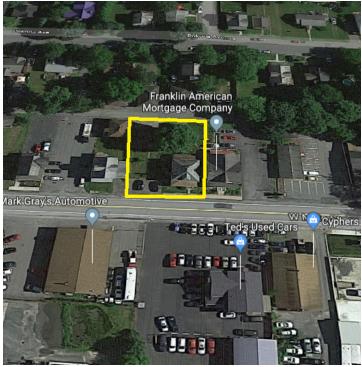

### **LOCATION OVERVIEW**

Located on Business Route 209 near Rt 80 interchange across from Ted's Used Cars lot; close to downtown Stroudsburg near Stroudsburg High School

Dan Lichty

Commercial Advisor 570.801.6170 570.460.2335 daniel.lichty@gmail.com