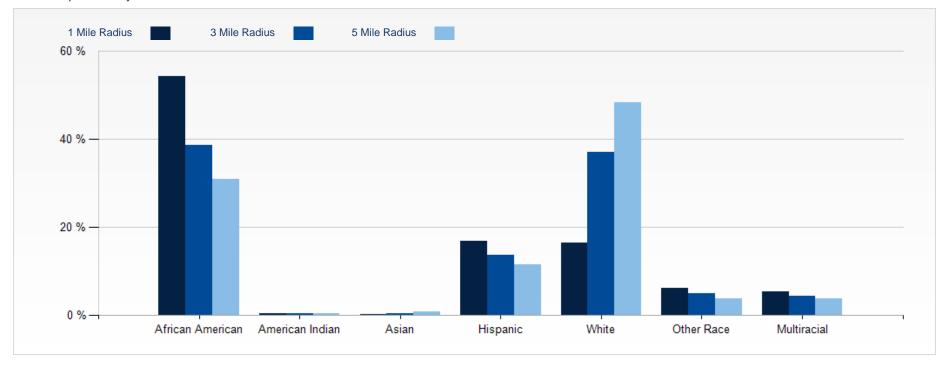

## 2017 Population by Race

R & W Investments Demographic Charts | 15

#### **Aerial Plat**

R & W Investments Demographics | 13

| POPULATION                         | 1 MILE  | 3 MILE  | 5 MILE  |
|------------------------------------|---------|---------|---------|
| 2000 Population                    | 6,031   | 58,153  | 110,281 |
| 2010 Population                    | 4,744   | 48,024  | 96,520  |
| 2017 Population                    | 4,377   | 45,362  | 91,854  |
| 2022 Population                    | 4,204   | 43,952  | 89,106  |
| 2017 African American              | 2,856   | 20,303  | 32,232  |
| 2017 American Indian               | 28      | 284     | 472     |
| 2017 Asian                         | 6       | 265     | 912     |
| 2017 Hispanic                      | 885     | 7,215   | 12,006  |
| 2017 White                         | 872     | 19,501  | 50,174  |
| 2017 Other Race                    | 328     | 2,610   | 4,055   |
| 2017 Multiracial                   | 287     | 2,386   | 3,969   |
| 2017-2022: Population: Growth Rate | -4.00 % | -3.15 % | -3.05 % |