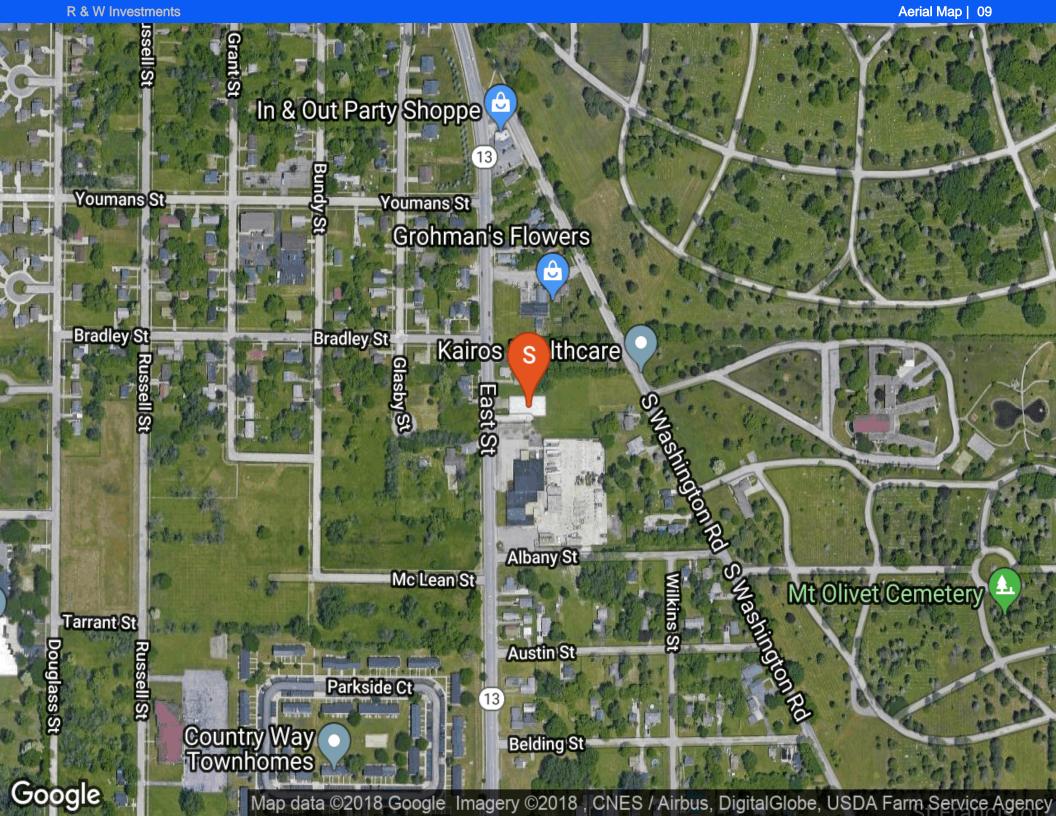

# Regional Map

## Locator Map

R & W Investments Property Features | 08

| GLOBAL              |            |
|---------------------|------------|
| NUMBER OF UNITS     | 1          |
| BUILDING SF         | 7564       |
| LAND SF             | 54885      |
| LAND ACRES          | 1.26       |
| # OF PARCELS        | 1          |
| YEAR BUILT          | 1965       |
| ZONING TYPE         | C-1        |
| BUILDING CLASS      | С          |
| TOPOGRAPHY          | Level      |
| NUMBER OF BUILDINGS | 1          |
| NUMBER OF STORIES   | 1          |
| LOT DIMENSION       | Irrregular |
| PARKING RATIO       | Ample      |