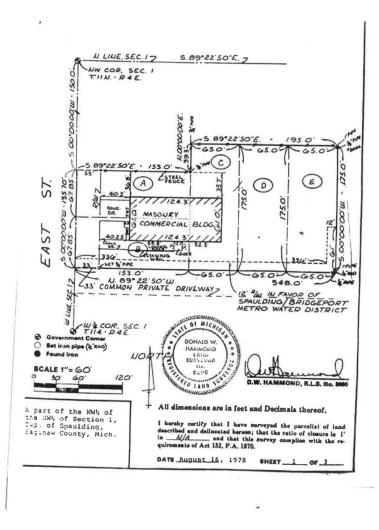

|

| COMMERCIAL VITALS |              |
|-------------------|--------------|
| NUMBER OF UNITS   | 1            |
| CURRENT OCCUPANCY | 100          |
| HVAC              | GFA          |
| FIRE SPRINKLERS   | None         |
| LIGHTING          | Fluorescence |

| NEIGHBORING PROPERTIES |             |
|------------------------|-------------|
| NORTH                  | Industrial  |
| SOUTH                  | Commercial  |
| EAST                   | Residential |
| WEST                   | Residential |

| CONSTRUCTION    |             |
|-----------------|-------------|
| FOUNDATION      | Concrete    |
| FRAMING         | Block       |
| EXTERIOR        | Block/Brick |
| PARKING SURFACE | Asphalt     |
| ROOF            | Flat        |
| LANDSCAPING     | Grass       |





#### Survey



#### **Aerial Plat**





R & W Investments Demographics | 13

| POPULATION                         | 1 MILE  | 3 MILE  | 5 MILE  |
|------------------------------------|---------|---------|---------|
| 2000 Population                    | 6,031   | 58,153  | 110,281 |
| 2010 Population                    | 4,744   | 48,024  | 96,520  |
| 2017 Population                    | 4,377   | 45,362  | 91,854  |
| 2022 Population                    | 4,204   | 43,952  | 89,106  |
| 2017 African American              | 2,856   | 20,303  | 32,232  |
| 2017 American Indian               | 28      | 284     | 472     |
| 2017 Asian                         | 6       | 265     | 912     |
| 2017 Hispanic                      | 885     | 7,215   | 12,006  |
| 2017 White                         | 872