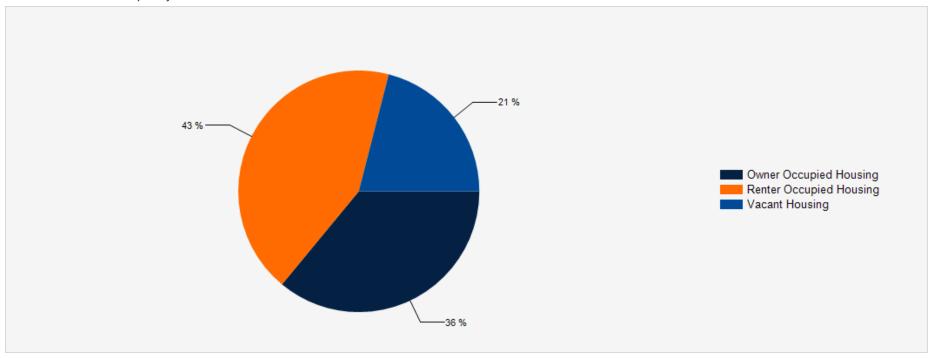

|
|         | 2,343<br>1,761<br>1,636<br>1,575<br>2.65<br>1,039<br>1,042<br>742<br>895<br>448<br>2,084<br>725<br>850<br>510<br>2,085 | 2,343       23,879         1,761       18,673         1,636       17,774         1,575       17,269         2.65       2.48         1,039       13,405         1,042       8,283         742       9,907         895       7,867         448       4,392         2,084       22,166         725       9,706         850       7,563         510       4,968         2,085       22,237 |



R & W Investments Demographic Charts | 14

#### 2017 Household Income



## 2017 Population by Race



R & W Investments Demographic Charts | 15

## 2017 Household Occupancy - 1 Mile Radius



## 2017 Household Income Average and Median





Exclusively Marketed by:

# **Larry Miller**

President 989-790-2611

License # 6502138034 larrymiller@themillergrp.com