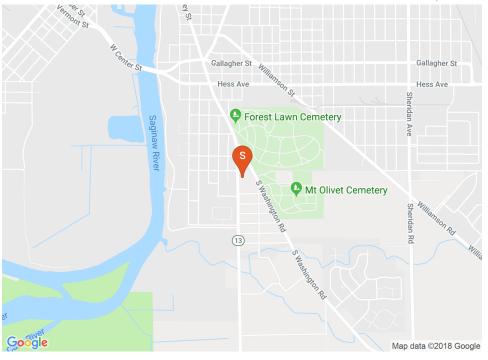

## Locator Map

R & W Investments Property Features | 08

| GLOBAL              |            |
|---------------------|------------|
| NUMBER OF UNITS     | 1          |
| BUILDING SF         | 7564       |
| LAND SF             | 54885      |
| LAND ACRES          | 1.26       |
| # OF PARCELS        | 1          |
| YEAR BUILT          | 1965       |
| ZONING TYPE         | C-1        |
| BUILDING CLASS      | С          |
| TOPOGRAPHY          | Level      |
| NUMBER OF BUILDINGS | 1          |
| NUMBER OF STORIES   | 1          |
| LOT DIMENSION       | Irrregular |
| PARKING RATIO       | Ample      |

■ Two overhead truck doors and one outside truck well.

Well maintained office and warehouse facility offering two overhead truck doors and one outside truck well with overhead access to facility. Located just south of the City of Saginaw in Spaulding Township on M-13.

R & W Investments Location Summary | 06

Industrial warehouse distribution with approximately 1000 square feet of air-conditioned office. Outside truck well with side access. Locate just South of the City of Saginaw on a class A all weather State Highway (M-13). Presently leased to a national Tenant which will be vacating in September.