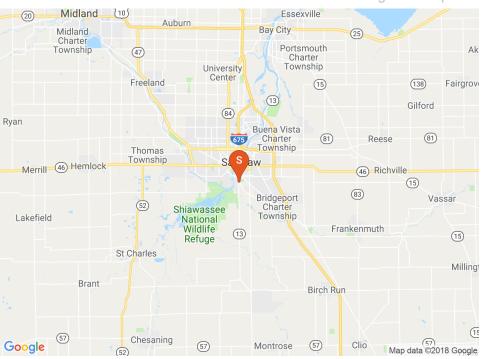

# Regional Map

■ Two overhead truck doors and one outside truck well.

Well maintained office and warehouse facility offering two overhead truck doors and one outside truck well with overhead access to facility. Located just south of the City of Saginaw in Spaulding Township on M-13.

R & W Investments Location Summary | 06

Industrial warehouse distribution with approximately 1000 square feet of air-conditioned office. Outside truck well with side access. Locate just South of the City of Saginaw on a class A all weather State Highway (M-13). Presently leased to a national Tenant which will be vacating in September.