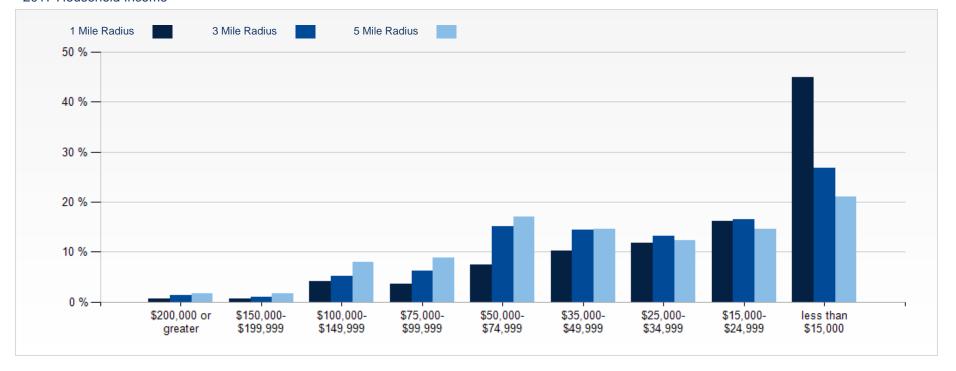

R & W Investments Demographic Charts | 14

#### 2017 Household Income

| 2017 HOUSEHOLD INCOME | 1 MILE   | 3 MILE   | 5 MILE   |
|-----------------------|----------|----------|----------|
| less than \$15,000    | 737      | 4,772    | 7,844    |
| \$15,000-\$24,999     | 265      | 2,947    | 5,460    |
| \$25,000-\$34,999     | 194      | 2,351    | 4,593    |
| \$35,000-\$49,999     | 169      | 2,558    | 5,444    |
| \$50,000-\$74,999     | 122      | 2,704    | 6,354    |
| \$75,000-\$99,999     | 60       | 1,121    | 3,288    |
| \$100,000-\$149,999   | 68       | 915      | 2,989    |
| \$150,000-\$199,999   | 11       | 166      | 618      |
| \$200,000 or greater  | 11       | 240      | 667      |
| Median HH Income      | \$17,237 | \$29,221 | \$36,487 |
| Average HH Income     | \$30,154 | \$42,080 | \$50,519 |