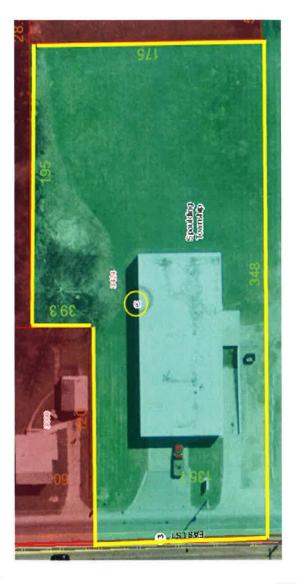

#### **Aerial Plat**

R & W Investments Demographics | 13

| POPULATION                         | 1 MILE  | 3 MILE  | 5 MILE  |
|------------------------------------|---------|---------|---------|
| 2000 Population                    | 6,031   | 58,153  | 110,281 |
| 2010 Population                    | 4,744   | 48,024  | 96,520  |
| 2017 Population                    | 4,377   | 45,362  | 91,854  |
| 2022 Population                    | 4,204   | 43,952  | 89,106  |
| 2017 African American              | 2,856   | 20,303  | 32,232  |
| 2017 American Indian               | 28      | 284     | 472     |
| 2017 Asian                         | 6       | 265     | 912     |
| 2017 Hispanic                      | 885     | 7,215   | 12,006  |
| 2017 White                         | 872     | 19,501  | 50,174  |
| 2017 Other Race                    | 328     | 2,610   | 4,055   |
| 2017 Multiracial                   | 287     | 2,386   | 3,969   |
| 2017-2022: Population: Growth Rate | -4.00 % | -3.15 % | -3.05 % |