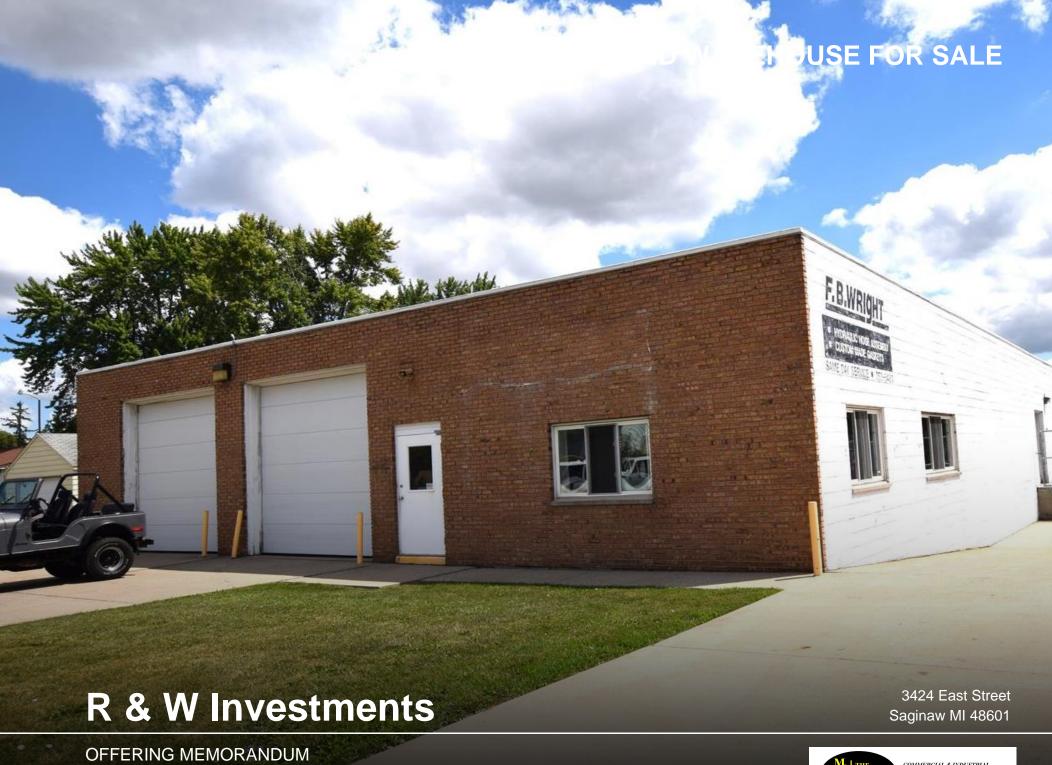

PROPERTY SHOWINGS ARE BY APPOINTMENT ONLY.
PLEASE CONTACT THE MILLER GROUP FOR MORE DETAILS.

Copyright © 2019 CREOP, LLC. All Rights Reserved.

R & W Investments Investment Summary | 05

| OFFERING SUMMARY |                                      |
|------------------|--------------------------------------|
| ADDRESS          | 3424 East Street<br>Saginaw MI 48601 |
| COUNTY           | Saginaw                              |
| MARKET           | Saginaw Valley                       |
| SUBMARKET        | Saginaw County                       |
| BUILDING SF      | 7,564                                |
| LAND SF          | 54,885 SF                            |
| YEAR BUILT       | 1965                                 |
| APN              | 25114012006000                       |
| OWNERSHIP TYPE   | Fee Simple                           |

■ Two overhead truck doors and one outside truck well.

Well maintained office and warehouse facility offering two overhead truck doors and one outside truck well with overhead access to facility. Located just south of the City of Saginaw in Spaulding Township on M-13.

R & W Investments Location Summary | 06

Industrial warehouse distribution with approximately 1000 square feet of air-conditioned office. Outside truck well with side access. Locate just South of the City of Saginaw on a class A all weather State Highway (M-13). Presently leased to a national Tenant which will be vacating in September.