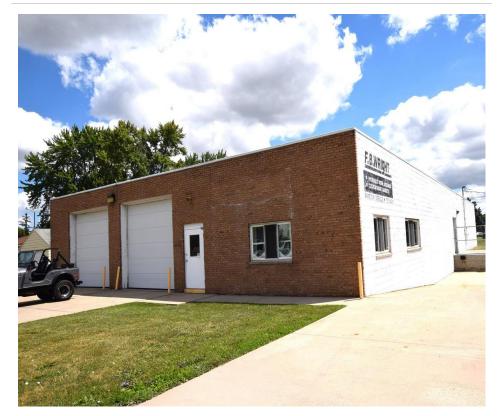

■ Two overhead truck doors and one outside truck well.

Well maintained office and warehouse facility offering two overhead truck doors and one outside truck well with overhead access to facility. Located just south of the City of Saginaw in Spaulding Township on M-13.

R & W Investments Location Summary | 06

Industrial warehouse distribution with approximately 1000 square feet of air-conditioned office. Outside truck well with side access. Locate just South of the City of Saginaw on a class A all weather State Highway (M-13). Presently leased to a national Tenant which will be vacating in September.