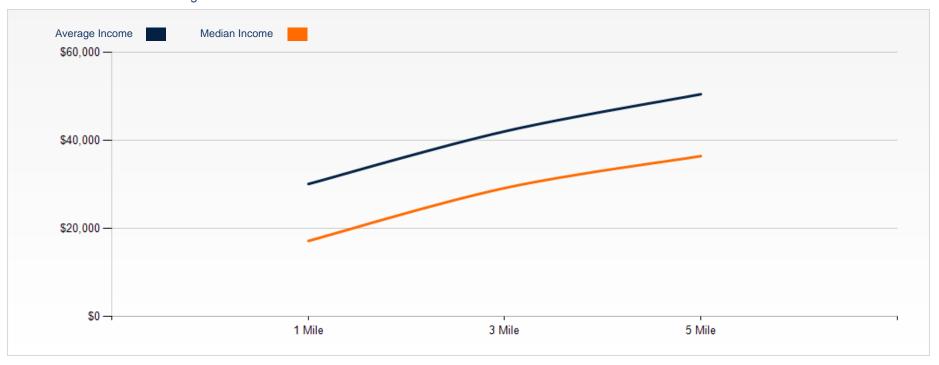

| FINANCIAL SUMMARY |           |
|-------------------|-----------|
| OFFERING PRICE    | \$199,900 |
| PRICE PSF         | \$26.43   |

| DEMOGRAPHICS           | 1 MILE   | 3 MILE   | 5 MILE   |
|------------------------|----------|----------|----------|
| 2017 Population        | 4,377    | 45,362   | 91,854   |
| 2017 Median HH Income  | \$17,237 | \$29,221 | \$36,487 |
| 2017 Average HH Income | \$30,154 | \$42,080 | \$50,519 |

| 2017 HOUSEHOLD INCOME | 1 MILE   | 3 MILE   | 5 MILE   |
|-----------------------|----------|----------|----------|
| less than \$15,000    | 737      | 4,772    | 7,844    |
| \$15,000-\$24,999     | 265      | 2,947    | 5,460    |
| \$25,000-\$34,999     | 194      | 2,351    | 4,593    |
| \$35,000-\$49,999     | 169      | 2,558    | 5,444    |
| \$50,000-\$74,999     | 122      | 2,704    | 6,354    |
| \$75,000-\$99,999     | 60       | 1,121    | 3,288    |
| \$100,000-\$149,999   | 68       | 915      | 2,989    |
| \$150,000-\$199,999   | 11       | 166      | 618      |
| \$200,000 or greater  | 11       | 240      | 667      |
| Median HH Income      | \$17,237 | \$29,221 | \$36,487 |
| Average HH Income     | \$30,154 | \$42,080 | \$50,519 |

## 2017 Household Income Average and Median

Exclusively Marketed by: