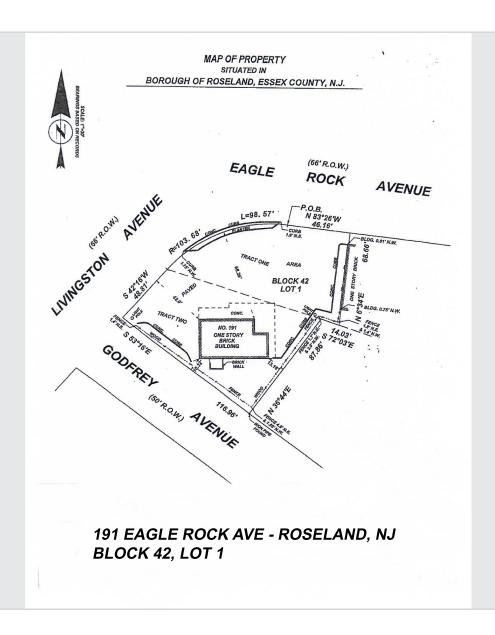

### **Property Features**

- Gross Leasable Area: 1,500 SF
- Lot Size: 33 Acres
- Freestanding Automotive Building
- Currently Used As Auto Repair Shop Former Use As Exxon Gas (tanks removed) NFA
- · Occupied By Month To Month Tenant
- Highly Visible Corner Location At Traffic Light Intersection. At The South East Corner Of Eagle Rock Avenue And North Livingston Avenue.
- Approximately 20,000 Cars Daily
- 20 Parking Spaces
- Sold As Is

## 191 Eagle Rock Avenue

ROSELAND, NJ

2019 Newmark Associates, CRE, LLC. Information obtained from sources deemed to be reliable. However, no guarantee, warrant or representation is made as to accuracy of the information presented which is submitted subject to errors, omission, change of price, rental or other conditions, prior sale lease, financing or withdrawal without notice. Projections, opinions, assumptions or estimates are provided for example only, and may not represent current or future performance. Interested parties should consult their tax and legal advisors and conduct a thorough investigation of the property and any prospective transaction.