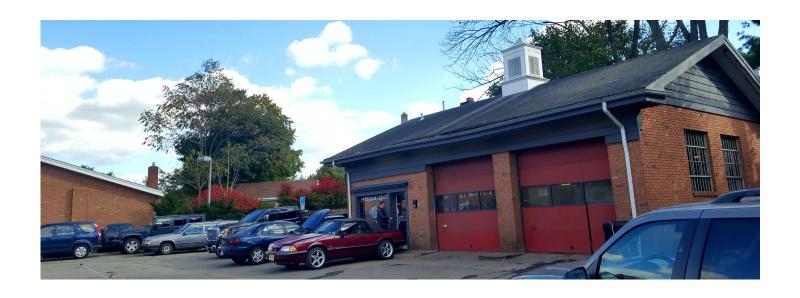

# 191 Eagle Rock Avenue

ROSELAND, NJ

For Sale

### **Property Features**

- Gross Leasable Area: 1,500 SF
- Lot Size: 33 Acres
- Freestanding Automotive Building
- Currently Used As Auto Repair Shop Former Use As Exxon Gas (tanks removed) NFA
- · Occupied By Month To Month Tenant
- Highly Visible Corner Location At Traffic Light Intersection. At The South East Corner Of Eagle Rock Avenue And North Livingston Avenue.
- Approximately 20,000 Cars Daily
- 20 Parking Spaces
- Sold As Is