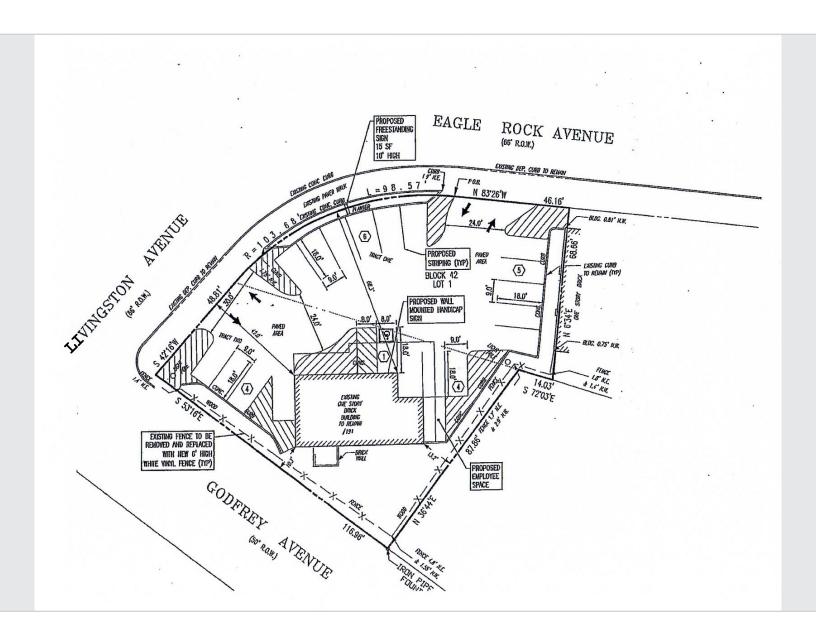

### **Property Features**

- Gross Leasable Area: 1,500 SF
- Lot Size: 33 Acres
- Freestanding Automotive Building
- Currently Used As Auto Repair Shop Former Use As Exxon Gas (tanks removed) NFA
- · Occupied By Month To Month Tenant
- Highly Visible Corner Location At Traffic Light Intersection. At The South East Corner Of Eagle Rock Avenue And North Livingston Avenue.
- Approximately 20,000 Cars Daily
- 20 Parking Spaces
- Sold As Is

### 191 Eagle Rock Avenue

ROSELAND, NJ

2019 Newmark Associates, CRE, LLC. Information obtained from sources deemed to be reliable. However, no guarantee, warrant or representation is made as to accuracy of the information presented which is submitted subject to errors, omission, change of price, rental or other conditions, prior sale lease, financing or withdrawal without notice. Projections, opinions, assumptions or estimates are provided for example only, and may not represent current or future performance. Interested parties should consult their tax and legal advisors and conduct a thorough investigation of the property and any prospective transaction.