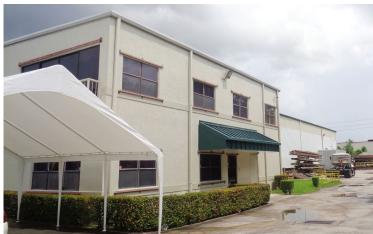

## FOR SALE FREESTANDING WAREHOUSE

1891 NW 33rd Court, Pompano Beach, FL 33064

- 5,000 ± SQ FT Office
- 18,000 ± SQ FT Warehouse
- 50,000 ± SQ FT Lot size
- 2 Cranes 7.5 tons / 1 Crane 2.5 tons
- Year Built 1990
- Great Opportunity for Owners/Investors
- · Ideal Commercial Location
- 2 Buildings to be Sold Together
- Multiple Award Winner for Quality & Design
- Zoned I-1X (Metal/Concrete Block Construction)

 $23,000~\pm \mathsf{SQ}\,\mathsf{FT}$ 

\$3,250,000

JOE PELAYO / ccim, sior  $\bowtie$  trec@joepelayo.com 954.224.8773

CHRISTIAN PERLINI / PA ⊠ cperlini@icloud.com 954.444.8690