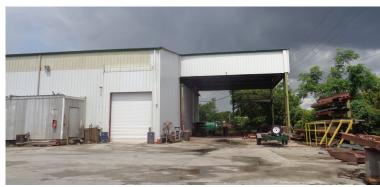

## FOR SALE FREESTANDING WAREHOUSE

1891 NW 33rd Court, Pompano Beach, FL 33064

- 5,000 ± SQ FT Office
- 18,000 ± SQ FT Warehouse
- 50,000 ± SQ FT Lot size
- 2 Cranes 7.5 tons / 1 Crane 2.5 tons
- Year Built 1990
- Great Opportunity for Owners/Investors
- · Ideal Commercial Location
- 2 Buildings to be Sold Together
- Multiple Award Winner for Quality & Design
- Zoned I-1X (Metal/Concrete Block Construction)

 $23,000~\pm \mathsf{SQ}\,\mathsf{FT}$ 

\$3,250,000

JOE PELAYO / ccim, sior  $\bowtie$  trec@joepelayo.com 954.224.8773

CHRISTIAN PERLINI / PA ⊠ cperlini@icloud.com 954.444.8690