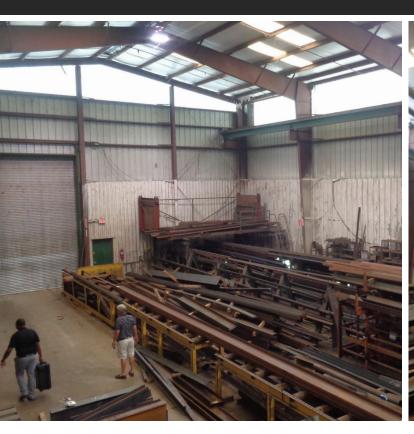

## FOR SALE FREESTANDING WAREHOUSE

1891 NW 33rd Court, Pompano Beach, FL 33064

- 5,000 ± SQ FT Office
- 18,000 ± SQ FT Warehouse
- 50,000 ± SQ FT Lot size
- 2 Cranes 7.5 tons / 1 Crane 2.5 tons
- Year Built 1990
- Great Opportunity for Owners/Investors
- · Ideal Commercial Location
- 2 Buildings to be Sold Together
- Multiple Award Winner for Quality & Design
- Zoned I-1X (Metal/Concrete Block Construction)

 $23,000~\pm \mathsf{SQ}\,\mathsf{FT}$ 

\$3,250,000

JOE PELAYO / ccim, sior  $\bowtie$  trec@joepelayo.com 954.224.8773

CHRISTIAN PERLINI / PA ⊠ cperlini@icloud.com 954.444.8690