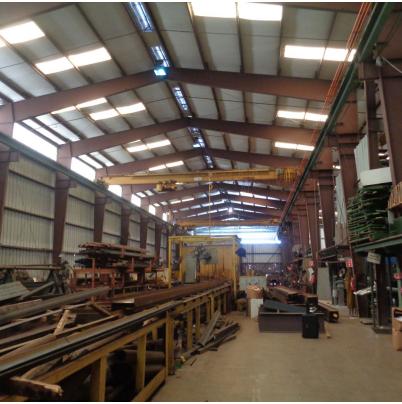

## FOR SALE FREESTANDING WAREHOUSE

1891 NW 33rd Court, Pompano Beach, FL 33064

- 5,000 ± SQ FT Office
- 18,000 ± SQ FT Warehouse
- 50,000 ± SQ FT Lot size
- 2 Cranes 7.5 tons / 1 Crane 2.5 tons
- Year Built 1990
- Great Opportunity for Owners/Investors
- · Ideal Commercial Location
- 2 Buildings to be Sold Together
- Multiple Award Winner for Quality & Design
- Zoned I-1X (Metal/Concrete Block Construction)