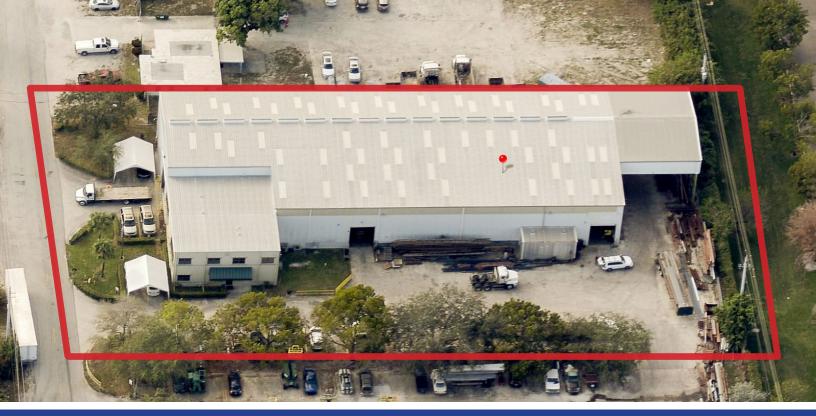

## FOR SALE FREESTANDING WAREHOUSE

1891 NW 33rd Court, Pompano Beach, FL 33064

- 5,000 ± SQ FT Office
- 18,000 ± SQ FT Warehouse
- 50,000 ± SQ FT Lot size
- 2 Cranes 7.5 tons / 1 Crane 2.5 tons
- Year Built 1990
- Great Opportunity for Owners/Investors
- · Ideal Commercial Location
- 2 Buildings to be Sold Together
- Multiple Award Winner for Quality & Design
- Zoned I-1X (Metal/Concrete Block Construction)

 $23,000~\pm \mathsf{SQ}\,\mathsf{FT}$ 

\$3,250,000

JOE PELAYO / ccim, sior  $\bowtie$  trec@joepelayo.com 954.224.8773

CHRISTIAN PERLINI / PA ⊠ cperlini@icloud.com 954.444.8690