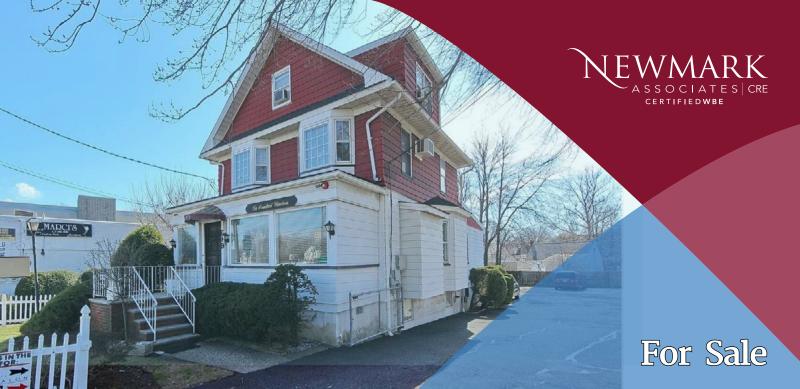

**Owner/User Opportunity** 

# 619 Morris Avenue

SPRINGFIELD, NJ

## **Property/Building Features**

- · Freestanding Building
- · Can be sold with adjacent Building at 615 Morris Avenue
- ± 1,600 SF Street Level Office Available
- 2 Bedroom Apartment Rented
- · Studio Apartment Rented
- · On-site Parking
- Ideal for Office, Medical and Personal Services
- Walking Distance to Millburn and Springfield Shopping and Restaurants
- · Near Routes 24, 78 and Garden State Parkway