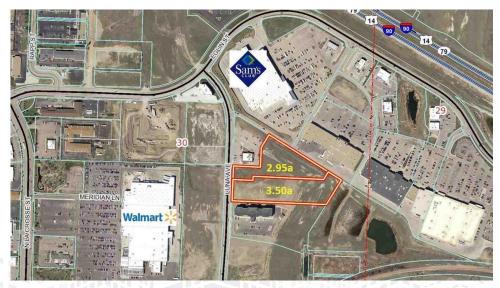

## **CROSS STREETS:**

High traffic, high visibility commercial lot located between Sam's Club and Walmart and just South of Interstate 90 and the Rushmore Crossing Shopping Center! Pizza Ranch to the North and a new Staybridge Suites to the South. With this extensive exposure, this grade-ready, build-ready site is perfect for your retail or office exposure. At \$3.70 per square foot, this lot is priced well below the active and recently sold lots in the area. The seller would also consider a ground lease as well as a build-to-suit with leaseback. An additional 3.50-acre lot to the South is also for sale.