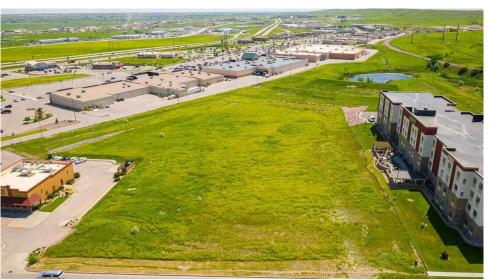

## **CROSS STREETS:**

High traffic, high visibility commercial lot located between Sam's Club and Walmart and just South of Interstate 90 and the Rushmore Crossing Shopping Center! Pizza Ranch to the North and a new Staybridge Suites to the South. With this extensive exposure, this grade-ready, build-ready site is perfect for your retail or office exposure. At \$3.70 per square foot, this lot is priced well below the active and recently sold lots in the area. The seller would also consider a ground lease as well as a build-to-suit with leaseback. An additional 3.50-acre lot to the South is also for sale.