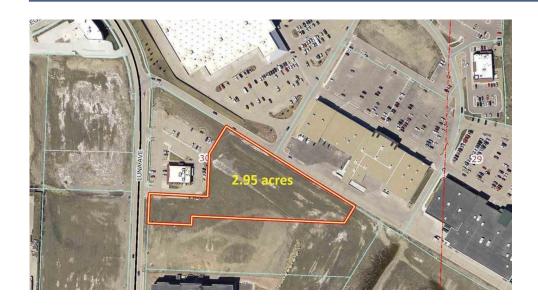

## PROPERTY SUMMARY

**LIST PRICE:** \$475,000 **PRICE PER SQ. FT.:** \$3.70 **AVAILABLE SF:** 128.502

**LOT SIZE:** 2.95

**ZONING:** General Commercial

## **CROSS STREETS:**

High traffic, high visibility commercial lot located between Sam's Club and Walmart and just South of Interstate 90 and the Rushmore Crossing Shopping Center! Pizza Ranch to the North and a new Staybridge Suites to the South. With this extensive exposure, this grade-ready, build-ready site is perfect for your retail or office exposure. At \$3.70 per square foot, this lot is priced well below the active and recently sold lots in the area. The seller would also consider a ground lease as well as a build-to-suit with leaseback. An additional 3.50-acre lot to the South is also for sale.