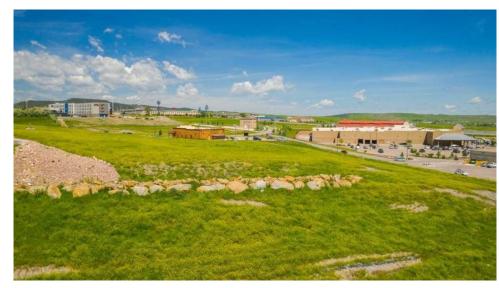

## **CROSS STREETS:**

High traffic, high visibility commercial lot located between Sam's Club and Walmart and just South of Interstate 90 and the Rushmore Crossing Shopping Center! Pizza Ranch to the North and a new Staybridge Suites to the South. With this extensive exposure, this grade-ready, build-ready site is perfect for your retail or office exposure. At \$3.70 per square foot, this lot is priced well below the active and recently sold lots in the area. The seller would also consider a ground lease as well as a build-to-suit with leaseback. An additional 3.50-acre lot to the South is also for sale.