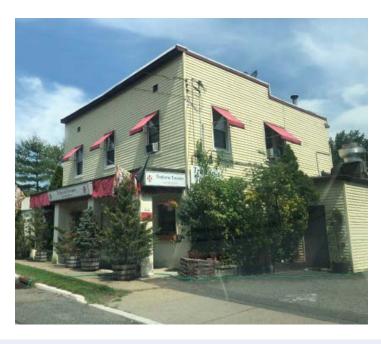

## 554-558 Route 10 WHIPPANY, NJ

### **Property/Building Features**

- 4 Buildings (Retail, Office and Apartments)
- Restaurant
- · Liquor License
- · On-site Parking