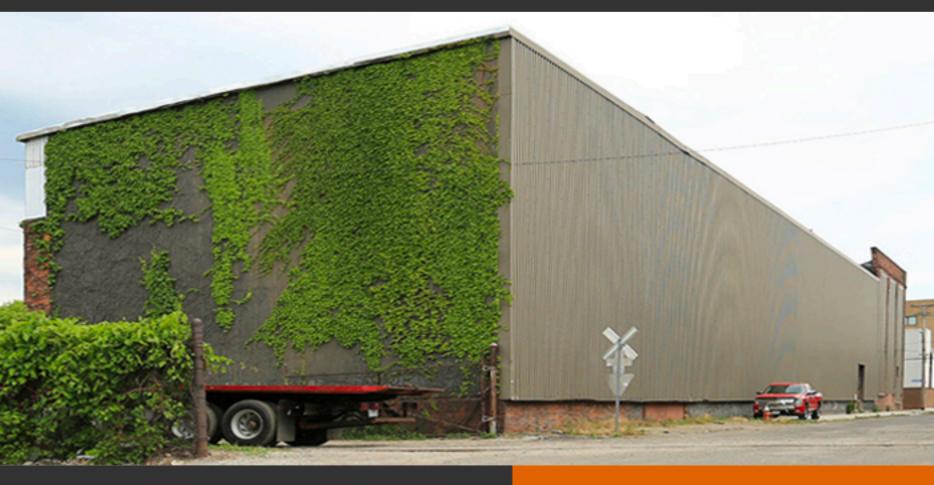

## Cleveland, Ohio

- ±89,250 SF warehouse / industrial building on ±5.2 acre lot located near downtown
- ±55,000 SF which is single-level and
  ±34,250 SF which is 3 Floors
- 5 Drive-in doors / 14 ft 30 ft ceilings
- Fenced lot with outside storage available
- Excellent rail accessibility
- Easy access to I-90