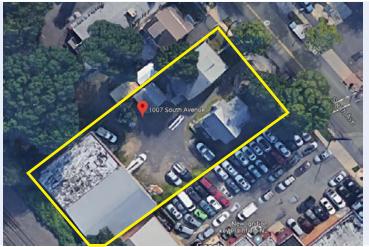

# 1001–1007 South Avenue Plainfield, NJ

## Mixed-Use Portfolio Sale

- REDEVELOPMENT SITE-FIRST TIME OFFERED!
- Currently Two (2) Homes w/Rental Income Plus Warehouse
- ± .41 Acres
- · Zoning: TWC (Transit Commercial Zone)
- Two (2) Doors Down from Netherwood Train Station
- All Public Utilities in Place