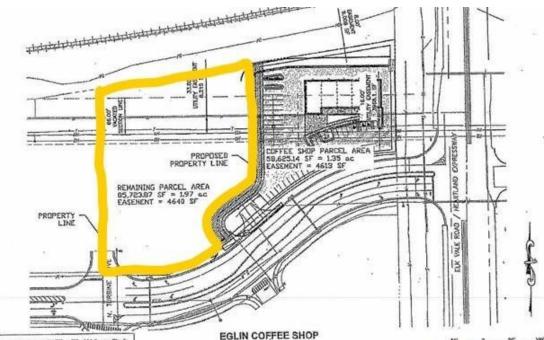

## \$640,000

Great Interior lot on Eglin just off of the high traffic high impact Elk Vale Road intersection. Newly constructed Best Western to the West and South of the lot. Businesses in the area include Sinclair Gas and Convenience. Eddies Truck Center. McDonald's, Arby's, Taco Bell, Dakota Steakhouse, Millstone, Watiki Water Park and multiple, quality, national franchise hotels. Black Hills State University-Rapid City is across Elk Vale as well as the Northern Lights residential subdivision. Great traffic counts and high visibility to the highway!