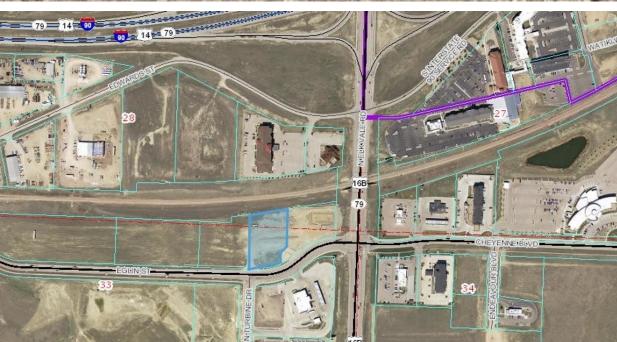

## \$640,000

Great Interior lot on Eglin just off of the high traffic high impact Elk Vale Road intersection. Newly constructed Best Western to the West and South of the lot. Businesses in the area include Sinclair Gas and Convenience. Eddies Truck Center. McDonald's, Arby's, Taco Bell, Dakota Steakhouse, Millstone, Watiki Water Park and multiple, quality, national franchise hotels. Black Hills State University-Rapid City is across Elk Vale as well as the Northern Lights residential subdivision. Great traffic counts and high visibility to the highway!