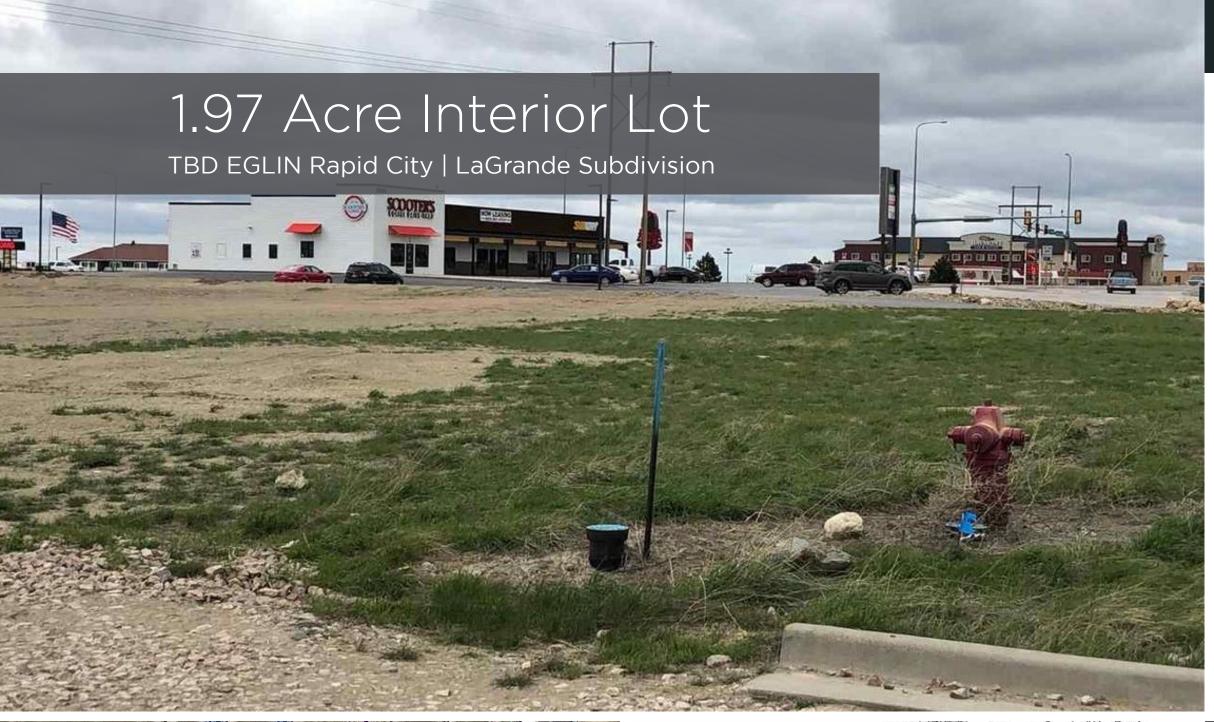

## \$640,000

Great Interior lot on Eglin just off of the high traffic high impact Elk Vale Road intersection. Newly constructed Best Western to the West and South of the lot. Businesses in the area include Sinclair Gas and Convenience. Eddies Truck Center. McDonald's, Arby's, Taco Bell, Dakota Steakhouse, Millstone, Watiki Water Park and multiple, quality, national franchise hotels. Black Hills State University-Rapid City is across Elk Vale as well as the Northern Lights residential subdivision. Great traffic counts and high visibility to the highway!