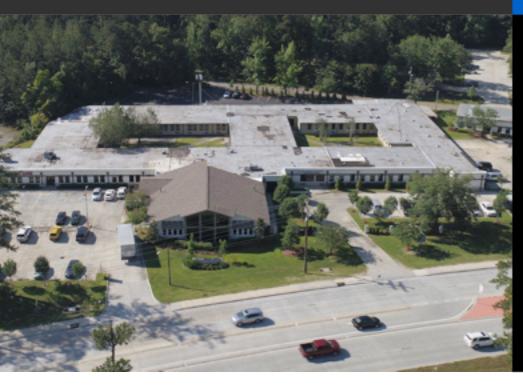

±48,978 SF MEDICAL CENTER

## Covington, Louisiana

- ±48,978 SF Multi-tenant medical office buildings on ±3.95 acres
- Completely renovated in 2013
- 632' frontage on Hwy 21
- Rich amenities & impressive demographics
- Exquisite landscaping and tranquil courtyards
- Ample parking w/ 164 spaces