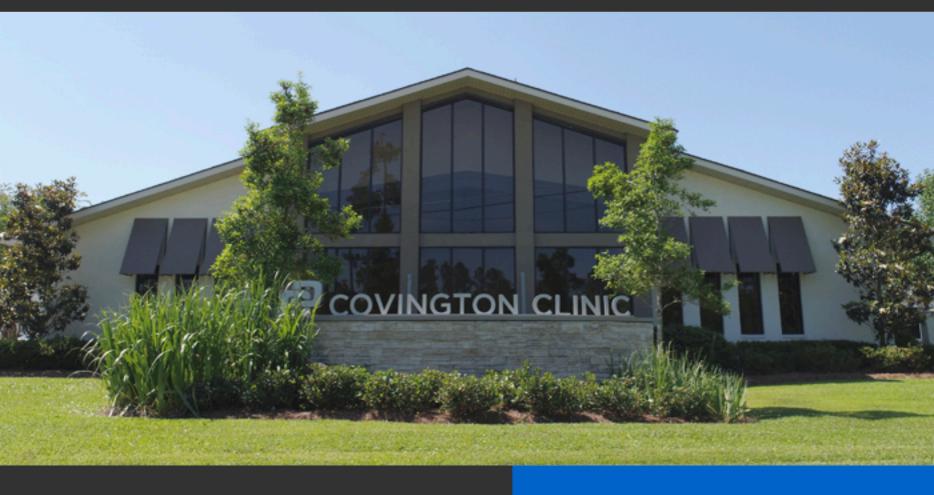

±48,978 SF MEDICAL CENTER

## Covington, Louisiana

- ±48,978 SF Multi-tenant medical office buildings on ±3.95 acres
- Completely renovated in 2013
- 632' frontage on Hwy 21
- Rich amenities & impressive demographics
- Exquisite landscaping and tranquil courtyards
- Ample parking w/ 164 spaces