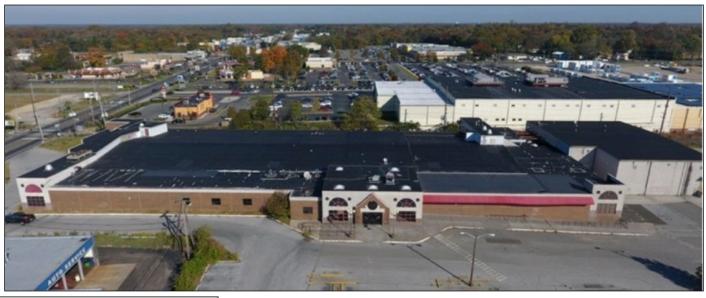

## For Sale 215 N Delsea Dr, Vineland, NJ

Sale Price: \$2,900,000

Building Size: 75,000 SF

Lot Size: 8.3+- Acres

Zoning: PC - Plaza Commercial District (Under Center City Redevelopment Plan)

Real Estate Taxes (2018): \$75,897

Investor/Development Opportunity!

Available for Sale - 75,000 SF Retail/Warehouse Building situated on an 8.3+- Acre Parcel on heavily traveled Rt 47 (Delsea Drive) within the thriving retail business section of Vineland, Cumberland County, NJ. Located in the Plaza Commercial District (PC), this site offers huge potential to develop into a Business Development Complex offering Retail, Office, Hospitality, Entertainment or Mixed Uses particularly with a 300 vehicle parking capacity. The centralized location provides high traffic counts (21,000 APD), is within the Urban Enterprise Zone (UEZ) and is surrounded by many retail businesses including Dunkin Donuts, McDonalds, Burger King, Walmart and ShopRite. This site may offer attractive incentives to new owners through various local, county & state development programs. Outstanding location less than 1 ½ miles from Rt. 55 with on/off access and is centrally located in one of the South Jersey's fastest growing regions. Strategically located in the Northeast Corridor with easy access to Interstate 95, NJ Turnpike and Routes 295, 42, 40 & 47 which offers access to the Camden, Philadelphia and Baltimore ports.