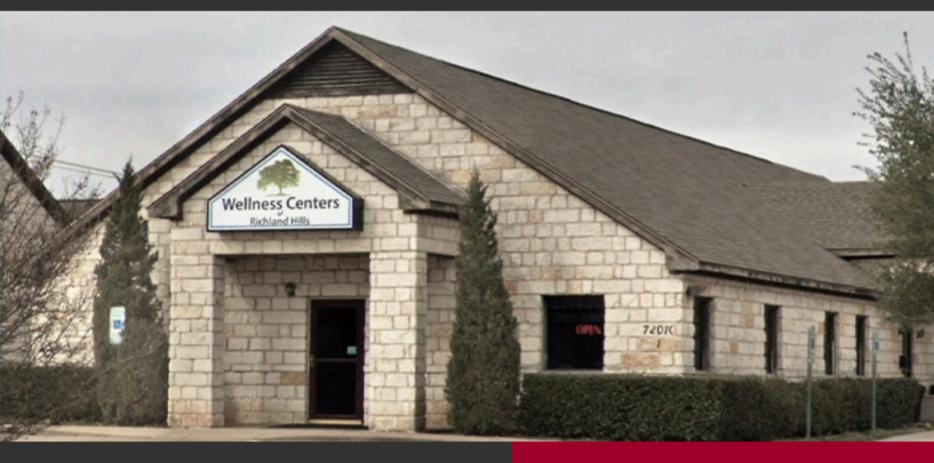

## ±3,367 SF COMMERCIAL BUILDING

### Richland Hills, Texas

- VPD: 17,505 (Oct 2017)
- Easy access to the freeways
- Just minutes from DFW Airport
- Includes usage rights to the onsite monument sign
- Ample parking
- Perfect for medical or office