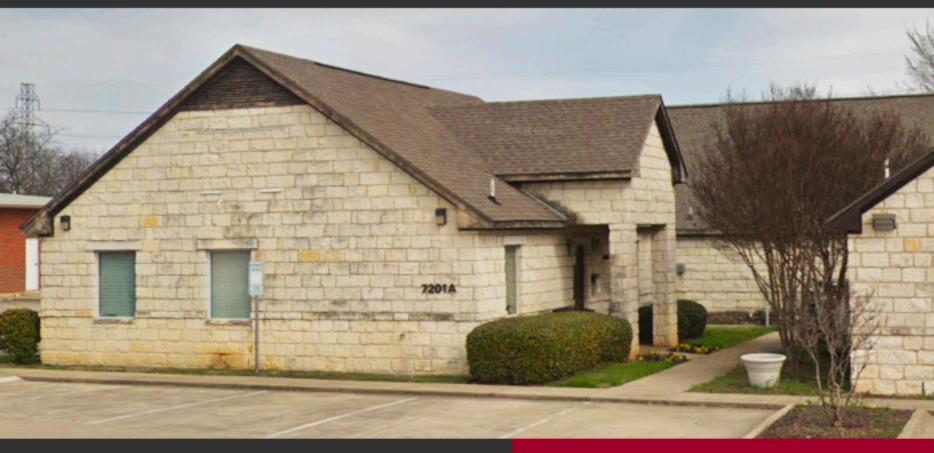

## ±1,200 SF COMMERCIAL BUILDING

## Richland Hills, Texas

- VPD: 17,505 (Oct 2017)
- Easy access to the freeways
- Just minutes from DFW Airport
- Includes usage rights to the onsite monument sign
- Ample parking
- Perfect for medical or office