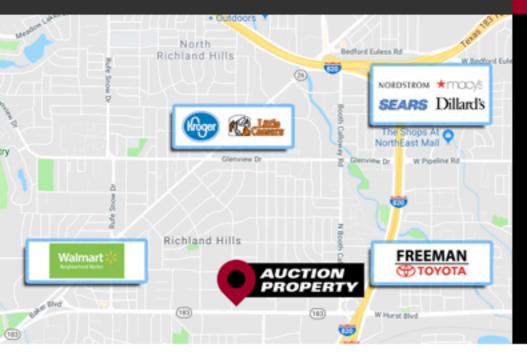

## Richland Hills, Texas

- VPD: 17,505 (Oct 2017)
- Easy access to the freeways
- Just minutes from DFW Airport
- Includes usage rights to the onsite monument sign
- Ample parking
- Perfect for medical or office