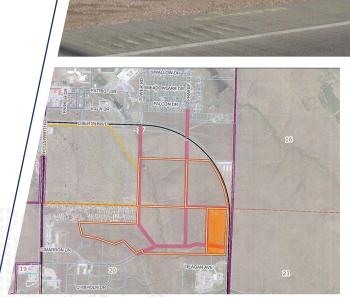

## PROPERTY SUMMARY

LIST PRICE: \$340,000 LOT SIZE: 2.60 Acres

**ZONING:** General Commercial

**TYPE:** Highway Commercial Designation

Highway Use Commercial Lot North of Love's Travel Stop and future McDonalds (lot) in Box Elder! Lot 2 is an interior lot located on the South side of Cimarron Dr and is rectangular in shape with good frontage on Cimarron Dr. High visibility, interior lot. Box Elder's Highway Commercial designation allows for a wide spectrum of use. Visible from both sides of the interstate and easy access to Box Elder, the base and Rapid City make this a great lot for retail, grocery, office, daycare or your intended use where you want great access and visibility! Driving land by appointment