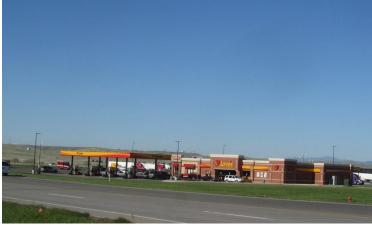

## PROPERTY SUMMARY

LIST PRICE: \$340,000 LOT SIZE: 2.60 Acres

**ZONING:** General Commercial

**TYPE:** Highway Commercial Designation

Highway Use Commercial Lot North of Love's Travel Stop and future McDonalds (lot) in Box Elder! Lot 2 is an interior lot located on the South side of Cimarron Dr and is rectangular in shape with good frontage on Cimarron Dr. High visibility, interior lot. Box Elder's Highway Commercial designation allows for a wide spectrum of use. Visible from both sides of the interstate and easy access to Box Elder, the base and Rapid City make this a great lot for retail, grocery, office, daycare or your intended use where you want great access and visibility! Driving land by appointment