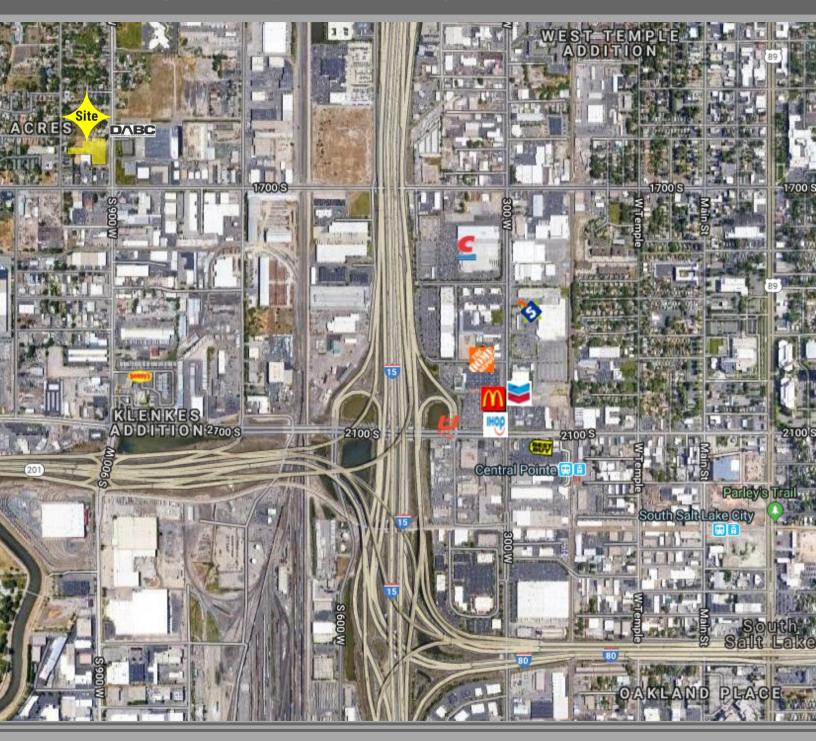

## COMMERCIAL REAL ESTATE CONSULTANTS

1574-1620 SOUTH 900 WEST & 1589 SOUTH 1000 WEST SALT LAKE CITY, UTAH 84104

## PROPERTY INFORMATION

- 3.05 Acres Total Available
- May be Subdivided
- Zoned: CB (Commercial Business)
- Access via 900 West & 1000 West
- Convenient Freeway Access to I-15,

I-80 and S.R. 201

SALE PRICE REDUCED: \$1,650,000.00