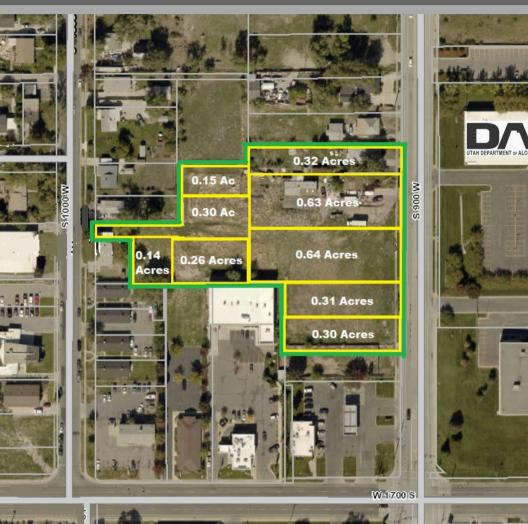

## PROPERTY INFORMATION

- 3.05 Acres Total Available
- May be Subdivided
- Zoned: CB (Commercial Business)
- Access via 900 West & 1000 West
- Convenient Freeway Access to I-15,

I-80 and S.R. 201

SALE PRICE REDUCED: \$1,650,000.00