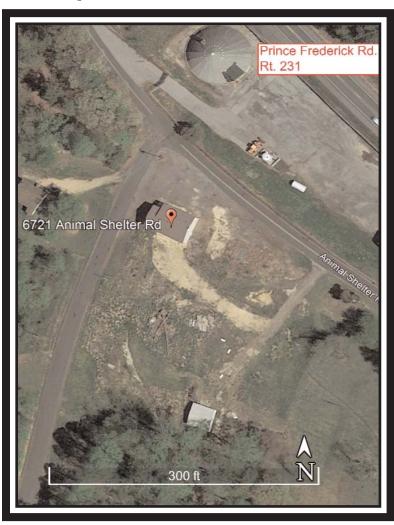

## FOR SALE IN HUGHESVILLE

Neighborhood Commercial/Residential

## Antiques Warehouse/Residential for Sale

Commercial

- Three lots total 2.3<sup>+/-</sup> acres
- Antiques Warehouse 3,000<sup>+/-</sup> sq. ft. on two levels (Recently renovated)
- Two-car block garage
- 200 amp electrical service
- Approved for storage; needs well & septic
- Priced to sell at \$295,000.

Great location off Rt. 231 to serve Southern Maryland market. Zoning allows horticultural, nursery and greenhouse uses, farriers and flea markets, residential and day care, church, professional office, doctor's office, specialty shoppes and more commercial and residential uses.