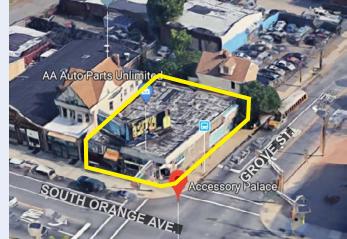

## 577-579 South Orange Ave. NEWARK, NJ

## **Property/Building Features**

- · Corner Lot Property, high traffic area
- ±3,330 SF Existing Retail Building
- Zoned C2 Retail/ Office/ Residential (Up To 5 Stories)
- Great Visibility
- Ideal for Redevelopment
- Bus Stop Directly in Front
- Proximity to GSP, Route 280, University Hospital, Rutgers University Newark Campus and Newark Airport