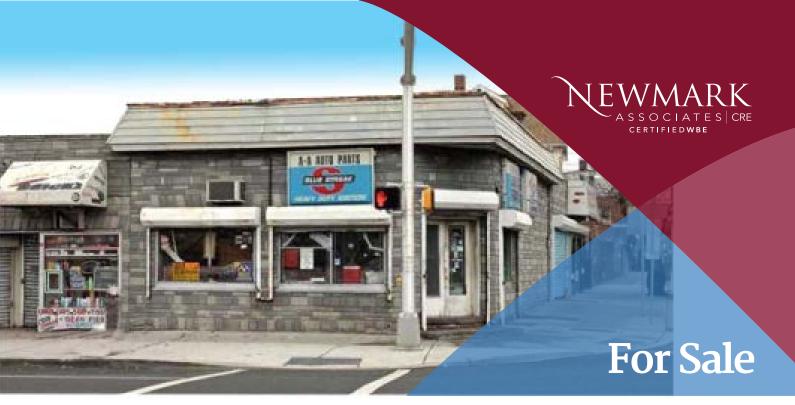

## 577-579 South Orange Ave. NEWARK, NJ

## **Property/Building Features**

- · Corner Lot Property, high traffic area
- ±3,330 SF Existing Retail Building
- Zoned C2 Retail/ Office/ Residential (Up To 5 Stories)
- Great Visibility
- Ideal for Redevelopment
- Bus Stop Directly in Front
- Proximity to GSP, Route 280, University Hospital, Rutgers University Newark Campus and Newark Airport