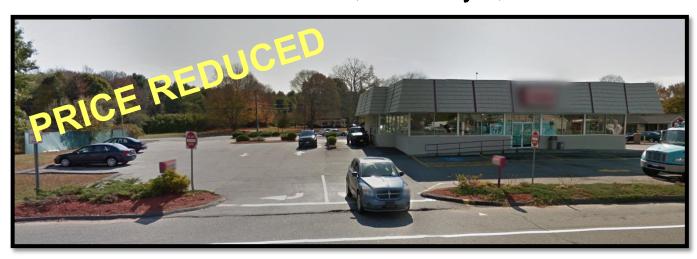

# FOR SALE OR LEASE \$1.1 MM or \$5,000 / mo. NNN

4,825 SF Retail / Restaurant **Excellent Frontage & Visibility High Traffic Location (Route 6)** 

- 4,825 SF former Dunkin Donuts
- **Drive thru**
- Retail or Restaurant use
- **Near Walmart, Dunkin Donuts &** many other major retailers
- **Excellent frontage**
- **Parking lot access**
- **Full Basement**

#### Comments:

4,825 SF former Dunkin Donuts with Drive Thru available for Sale at \$1,100,000 or Lease at \$5,000/mo, NNN. Excellent visibility on Route 6 with parking lot access. McDonalds, Dunkin Donuts, & Walmart Supercenter nearby. Full Basement Directions: Providence Road (Route 6).