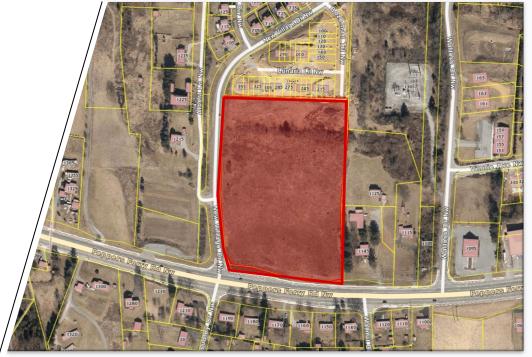

This 9.141 parcel of prime development land is just minutes from the New River Valley Mall as well as other amenities. With more than 475' of road frontage on Peppers Ferry Road and more than 560' on New Village Drive, the possibilities are endless. Agricultural Zoning offers an abundance of options. Surrounded by residential properties and commercial just a short distance makes this site a rare find. With an average traffic count of 19,000 per day, this site gives excellent visibility.