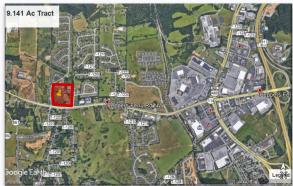

This 9.141 parcel of prime development land is just minutes from the New River Valley Mall as well as other amenities. With more than 475' of road frontage on Peppers Ferry Road and more than 560' on New Village Drive, the possibilities are endless. Agricultural Zoning offers an abundance of options. Surrounded by residential properties and commercial just a short distance makes this site a rare find. With an average traffic count of 19,000 per day, this site gives excellent visibility.