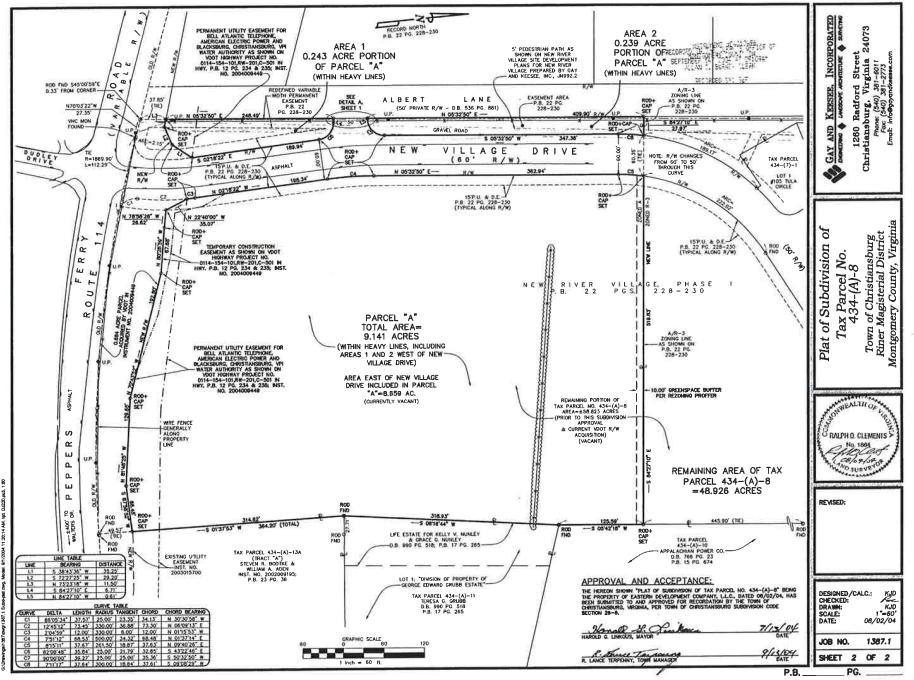

This 9.141 parcel of prime development land is just minutes from the New River Valley Mall as well as other amenities. With more than 475' of road frontage on Peppers Ferry Road and more than 560' on New Village Drive, the possibilities are endless. Agricultural Zoning offers an abundance of options. Surrounded by residential properties and commercial just a short distance makes this site a rare find. With an average traffic count of 19,000 per day, this site gives excellent visibility.