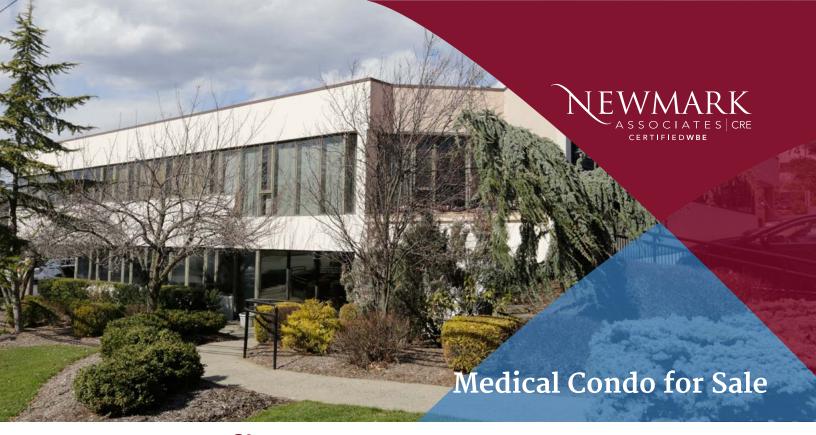

# 745 Northfield Avenue Suite 7

WEST ORANGE, NJ

## **Available Spaces**

- ± 2,046 SF Medical Suite for Sale
- Move in Ready
- Waiting Area
- · Reception Check-In/Check-Out
- Procedure Room
- 3 Exam Rooms
- Administration Office
- 2 Consult Rooms
- · Lab Area
- · Break-Room w/Bathroom
- · Large Storage
- · Private Entrance

## **Property/Building Features**

- · 2 Story Building Medical Building
- 24/7 Access
- · Excellent Parking
- · Financially Stable Building
- · Close to St. Barnabas Medical Center
- Proximate to Route 280, 10,24 and 78