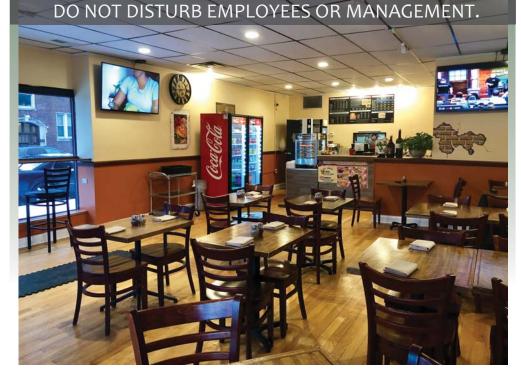

#### Description

Lovely neighborhood restaurant on a hard corner of busy Clark St. Fully equipped with a large exhaust and new floors and ceilings throughout. Full basement with extensive FF&E, including two double-decker Blodgett pizza ovens. Great opportunity for first time operator or second location to acquire a turn-key business.

### **LISTING INFO**

| <u>LISTING INI O</u>          |                                                                                                                                                                                                                                                                                                                                           |  |  |  |
|-------------------------------|-------------------------------------------------------------------------------------------------------------------------------------------------------------------------------------------------------------------------------------------------------------------------------------------------------------------------------------------|--|--|--|
| Business Data                 |                                                                                                                                                                                                                                                                                                                                           |  |  |  |
| Business Name                 | Tapia's Pizza & Grill                                                                                                                                                                                                                                                                                                                     |  |  |  |
| Is the business currently     | Yes. Operating business. Do not disturb employees or                                                                                                                                                                                                                                                                                      |  |  |  |
| operating?                    | management.                                                                                                                                                                                                                                                                                                                               |  |  |  |
| Business Description          | Lovely neighborhood restaurant on a hard corner of busy Clark St. Fully equipped with a large exhaust and new floors and ceilings throughout. There's a full basement with extensive FF&E, including two double-decker Blodgett pizza ovens. Great opportunity for first time operator or second location to acquire a turn-key business. |  |  |  |
| Year Established              | 2015                                                                                                                                                                                                                                                                                                                                      |  |  |  |
| Years of Operation            | Four                                                                                                                                                                                                                                                                                                                                      |  |  |  |
| No. of Employees              | Three                                                                                                                                                                                                                                                                                                                                     |  |  |  |
| Hours of Operation            | 11am to 11pm                                                                                                                                                                                                                                                                                                                              |  |  |  |
| Approx. Annual Gross Sales    | \$200,000                                                                                                                                                                                                                                                                                                                                 |  |  |  |
| FF&E included in price?       | Yes                                                                                                                                                                                                                                                                                                                                       |  |  |  |
| Will seller provide training? | Yes                                                                                                                                                                                                                                                                                                                                       |  |  |  |