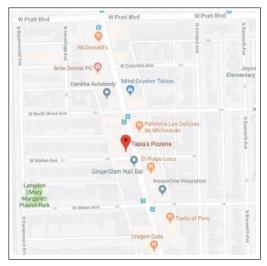

#### Мар

Clark St. & Wallen Ave.

## **LISTING INFO**

| Agent                          | Adam Salamon                                           |
|--------------------------------|--------------------------------------------------------|
| Transaction Type               | Business Only for Sale                                 |
| Type of Property               | Restaurant                                             |
| Real Estate included in price? | No                                                     |
|                                | Property Data                                          |
| Address                        | 6632 N. Clark St.                                      |
| City, Zip Code                 | Chicago, 60626                                         |
| Area                           | Rogers Park                                            |
| County                         | Cook                                                   |
| Sale Price                     | \$49,900 (Business Only)                               |
| Rental Rate                    | \$18.37/SF, NNN                                        |
| Lease Type                     | Triple Net                                             |
| Lease Term                     | May 30, 2020                                           |
| Options                        | Two five-year options                                  |
| Yearly Adjustment              | 2%                                                     |
| Taxes & CAM                    | \$2.02/SF (Includes Water & Scavanger)                 |
| Security Deposit               | \$4,000.00                                             |
| # of Seats                     | 36 Seats                                               |
| Stories                        | Three                                                  |
| Size                           | Approx. 1,300 SF                                       |
| Parking                        | Ample Street Parking                                   |
| Zoning                         | C2-2                                                   |
| Licenses                       | Retail Food                                            |
| A/C & Heat                     | Central HVAC                                           |
| Electric (amps)                | 200 Amps                                               |
| Type of Basement               | Full Basement                                          |
| Ceiling Heights                | 10'                                                    |
| Ward                           | 49th                                                   |
| Alderman                       | Joseph Moore                                           |
|                                | 773-338-5796                                           |
| Nearby Businesses              | Life's Sweet Bakery, Denden Restaurant, Café El        |
|                                | Meson, Smack Dab                                       |
| Neighborhood Description       | Rogers Park is located nine miles north of downtown    |
|                                | Chicago. It is bounded by the city of Evanston along   |
|                                | Juneway Terrace and Howard Street to the north,        |
|                                | Ridge Boulevard to the west, Devon Avenue and the      |
|                                | Edgewater neighborhood to the south, and Lake          |
|                                | Michigan to the east. The presence of its diverse      |
|                                | array of students and academics from Loyola            |
|                                | University Chicago and Northwestern University, just   |
|                                | a few miles to the north, has historically lent Rogers |
|                                | Park a high degree of liberalism and tolerance.        |
|                                | Rogers Park has over 130 restaurants and has been      |
|                                | ranked "very walk-able" by Walkscore.com.              |
| Cross Streets                  | Clark St. & Wallen Ave.                                |