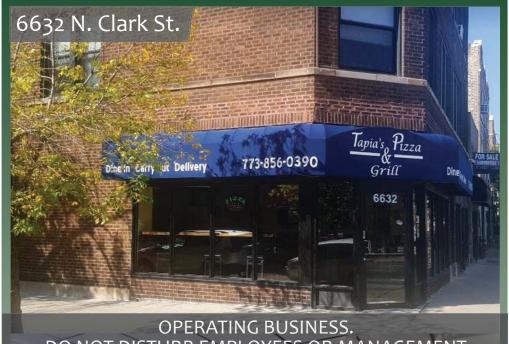

### 6632 N. Clark St. - Tapia's Pizza & Grill

| Size        | ~1,300 SF                |
|-------------|--------------------------|
| Rental Rate | \$18.37/SF               |
| Lease Type  | Triple Net               |
| Price       | \$49,900 (Business Sale) |

#### Description

Lovely neighborhood restaurant on a hard corner of busy Clark St. Fully equipped with a large exhaust and new floors and ceilings throughout. Full basement with extensive FF&E, including two double-decker Blodgett pizza ovens. Great opportunity for first time operator or second location to acquire a turn-key business.

Operating business. Do not disturb employees or management.

No representation is made as to the accuracy of this information and it is submitted subject to errors, omissions, prior sale or withdrawal without notice. 522 1-14-2013