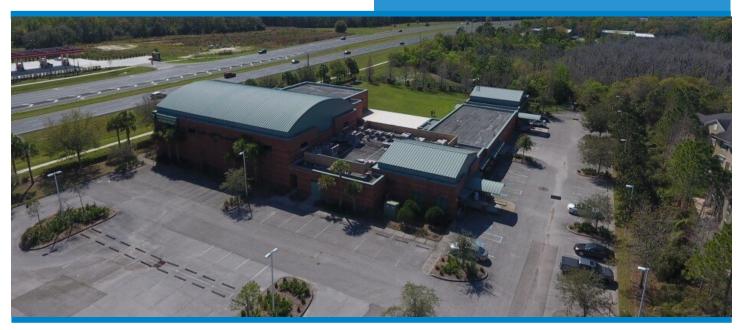

#### **Property Details**

Sales Price: \$4,200,000.00

- Sports and Fitness Complex
- Parcel PN 25-26-19-0000-00100-021A
- Zoning C2
- 30,000 Sq Ft
- 3.15 Acres
- 66 Parking Spaces /1.1 per 1,000 Sq Ft
- SR 56 AADT 51,000

### **Property Description**

Large sports / health facility and spacious field fronting sought after SR-56 (approx. 460 ft) in Wesley Chapel Florida, Just off of I-75. Terrific opportunity for re-development (due to the hot market of WC), or move into the facility as is! Health club is a full service training facility which includes luxury locker rooms, therapy spa, 4 saunas and 4 steam rooms. This 2 story building has stadium like high ceilings and jumbotron monitor in basketball court. State-of-the-art training equipment, gym equipment, rock climbing wall and video monitors through out! For more information about this unique property please contact us.