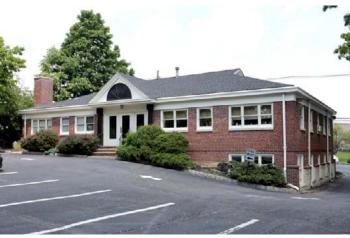

# 301 E. Hanover Ave.

MORRISTOWN, NJ

For Lease

# **Property/Building Features**

- ± 6,714 SF 2 Story brick building
- · High visibility near corner of East Hanover and Ridgedale Ave.
- Multi-Tenant
- · Ample private parking behind building
- Accessible from Route 10, 24 and I-287
- Near Morristown Airport, Morristown Memorial Hospital, downtown Morristown and Newark Airport
- Income information available upon request