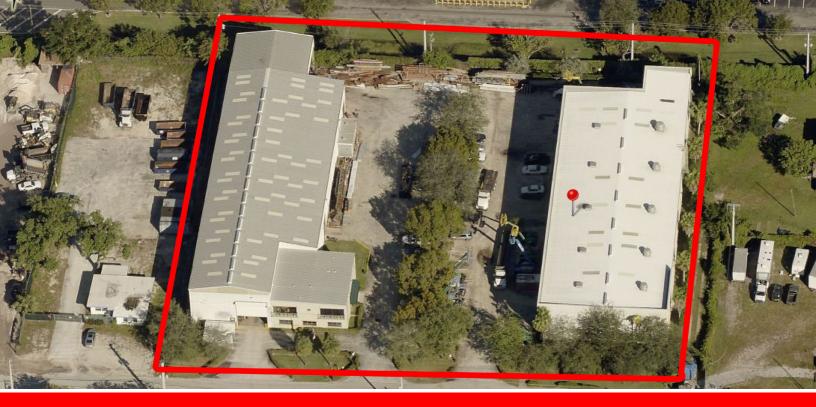

## FOR SALE 2 FREESTANDING WAREHOUSES

OFFICE WAREHOUSE MANUFACTURING

Pompano Beach, FL 33064

- MUST HAVE APPOINTMENT TO SHOW UP. PLEASE DO NOT BOTHER THE OWNER OR THE TENANTS. -

## 23,000 +/- sq ft

Office: 5,000 SQ FT

Warehouse: 18,000 SQ FT

Lot size: 50,000+/- SQ FT

• 2 Cranes 7.5 tons

• 1 Crane 2.5 tons

Year Built 1990

- Zoned I-1X (Metal/Concrete Block Construction)
- Great Opportunity for Owners/Investors
- Ideal Commercial Location
- 2 Buildings to be Sold Together
- Multiple Award Winner for Quality & Design

## 18,000 +/- sq ft

- · Warehouse Space Only
- Designed for Overhead Cranes
- Lot size: 49,348+/- SQ FT
- 6 Roll Up Doors
- Between I-95 & Turnpike
- Year Built 2004

| TOTAL SQ FT:               | +/- 41,000  |
|----------------------------|-------------|
| REAL ESTATE<br>ONLY:       | \$5,800,000 |
| REAL ESTATE<br>& BUSINESS: | \$7,500,000 |