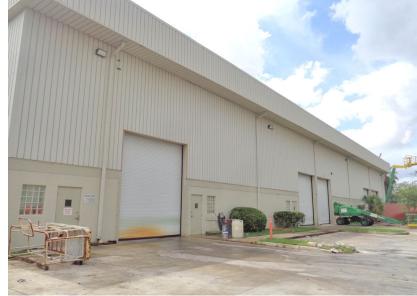

## 18,000 +/- sq ft

- · Warehouse Space Only
- Designed for Overhead Cranes
- Lot size: 49,348+/- SQ FT
- 6 Roll Up Doors
- Between I-95 & Turnpike
- Year Built 2004

| TOTAL SQ FT:               | +/- 41,000  |
|----------------------------|-------------|
| REAL ESTATE<br>ONLY:       | \$5,800,000 |
| REAL ESTATE<br>& BUSINESS: | \$7,500,000 |