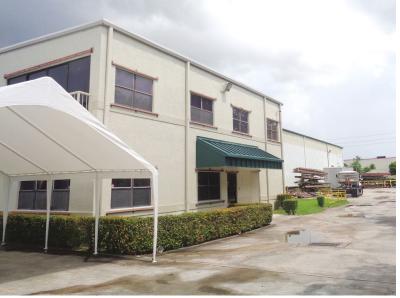

## 23,000 +/- sq ft

Office: 5,000 SQ FT

Warehouse: 18,000 SQ FT

Lot size: 50,000+/- SQ FT

• 2 Cranes 7.5 tons

• 1 Crane 2.5 tons

Year Built 1990

- Zoned I-1X (Metal/Concrete Block Construction)
- Great Opportunity for Owners/Investors
- Ideal Commercial Location
- 2 Buildings to be Sold Together
- Multiple Award Winner for Quality & Design