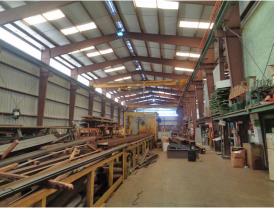

## 23,000 +/- sq ft

Office: 5,000 SQ FT

Warehouse: 18,000 SQ FT

Lot size: 50,000+/- SQ FT

• 2 Cranes 7.5 tons

• 1 Crane 2.5 tons

Year Built 1990

- Zoned I-1X (Metal/Concrete Block Construction)
- Great Opportunity for Owners/Investors
- Ideal Commercial Location
- 2 Buildings to be Sold Together
- Multiple Award Winner for Quality & Design