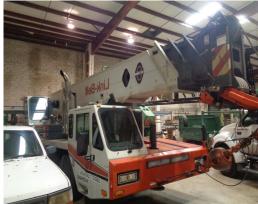

## 23,000 +/- sq ft

Office: 5,000 SQ FT

Warehouse: 18,000 SQ FT

Lot size: 50,000+/- SQ FT

• 2 Cranes 7.5 tons

• 1 Crane 2.5 tons

Year Built 1990

- Zoned I-1X (Metal/Concrete Block Construction)
- Great Opportunity for Owners/Investors
- Ideal Commercial Location
- 2 Buildings to be Sold Together
- Multiple Award Winner for Quality & Design