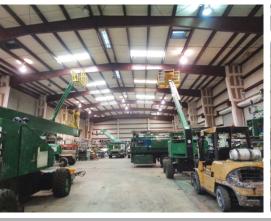

## 23,000 +/- sq ft

Office: 5,000 SQ FT

Warehouse: 18,000 SQ FT

Lot size: 50,000+/- SQ FT

• 2 Cranes 7.5 tons

• 1 Crane 2.5 tons

Year Built 1990

- Zoned I-1X (Metal/Concrete Block Construction)
- Great Opportunity for Owners/Investors
- Ideal Commercial Location
- 2 Buildings to be Sold Together
- Multiple Award Winner for Quality & Design

## 18,000 +/- sq ft

- · Warehouse Space Only
- Designed for Overhead Cranes
- Lot size: 49,348+/- SQ FT
- 6 Roll Up Doors
- Between I-95 & Turnpike
- Year Built 2004

| TOTAL SQ FT:               | +/- 41,000  |
|----------------------------|-------------|
| REAL ESTATE<br>ONLY:       | \$5,800,000 |
| REAL ESTATE<br>& BUSINESS: | \$7,500,000 |