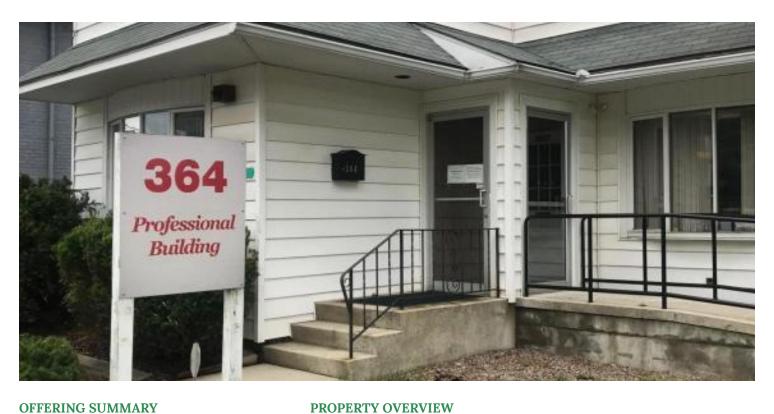

364 N Courtland St, East Stroudsburg, PA 18301

### **OFFERING SUMMARY**

Sale Price: **REDUCED!** \$199,500

Available SF: 1,450 - 2,900 SF

Lot Size: 0.18 Acres

Year Built: 1900

**Building Size:** 2,912 SF

Renovated: 2000

C2-Commercial Zoning:

Market: Monroe County

Submarket:

East Stroudsburg

Price / SF: \$68.51

REDUCED 2,912 SF 2-story Commercial office building for purchase/ lease. ADA Compliant with off street parking in the rear of the building. Can also be leased as two separate units. 1st floor (1450SF) as a unit and 2nd floor a second unit (1450SF). Located in the heart of East Stroudsburg with good signage and traffic flow. Building is also available for sale.