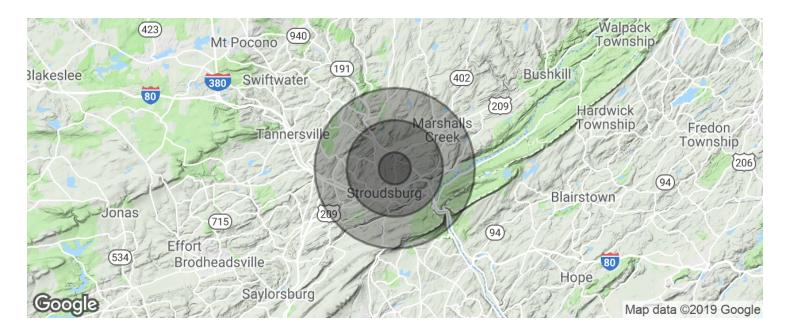

LOCATION MAPS WWW.TACMCOMMERCIAL.COM

| POPULATION          | 1 MILE       | 3 MILES       | 5 MILES                               |
|---------------------|--------------|---------------|---------------------------------------|
| Total population    | 7,578        | 34,870        | 54,635                                |
| Median age          | 33.3         | 33.6          | 36.1                                  |
| Median age (Male)   | 32.7         | 32.4          | 34.7                                  |
| Median age (Female) | 33.7         | 34.8          | 37.3                                  |
| HOUSEHOLDS & INCOME | 1 MILE       | 3 MILES       | 5 MILES                               |
|                     |              |               |                                       |
| Total households    | 2,556        | 12,076        | 19,170                                |
| # of persons per HH | 2,556<br>3.0 | 12,076<br>2.9 | 19,170<br>2.9                         |
|                     | ·            | ·             | · · · · · · · · · · · · · · · · · · · |