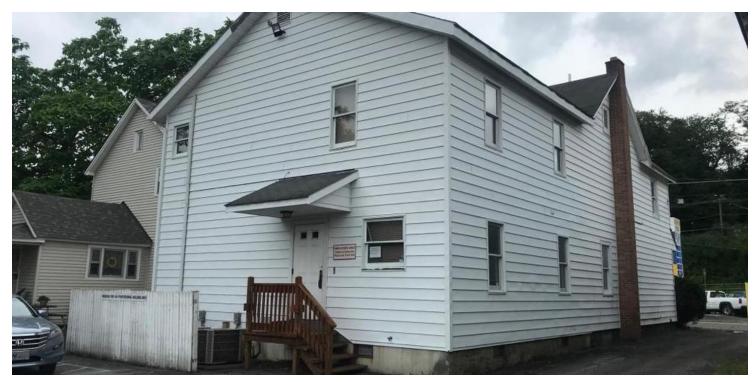

364 N Courtland St, East Stroudsburg, PA 18301

### **OFFERING SUMMARY**

Sale Price: **REDUCED!** \$199,500

Available SF: 1,450 - 2,900 SF

Lot Size: 0.18 Acres

Year Built: 1900

**Building Size:** 2,912 SF

Renovated: 2000

C2-Commercial Zoning:

Market: Monroe County

Submarket:

East Stroudsburg

Price / SF: \$68.51

REDUCED 2,912 SF 2-story Commercial office building for purchase/ lease. ADA Compliant with off street parking in the rear of the building. Can also be leased as two separate units. 1st floor (1450SF) as a unit and 2nd floor a second unit (1450SF). Located in the heart of East Stroudsburg with good signage and traffic flow. Building is also available for sale.

### PROPERTY HIGHLIGHTS

- · 2-story commercial office building
- 0.18 acres
- 2,912 SF

Borough

- · ADA Compliant/Public utilities
- ADT-16,000-20,000
- · Zoned C2 Commercial