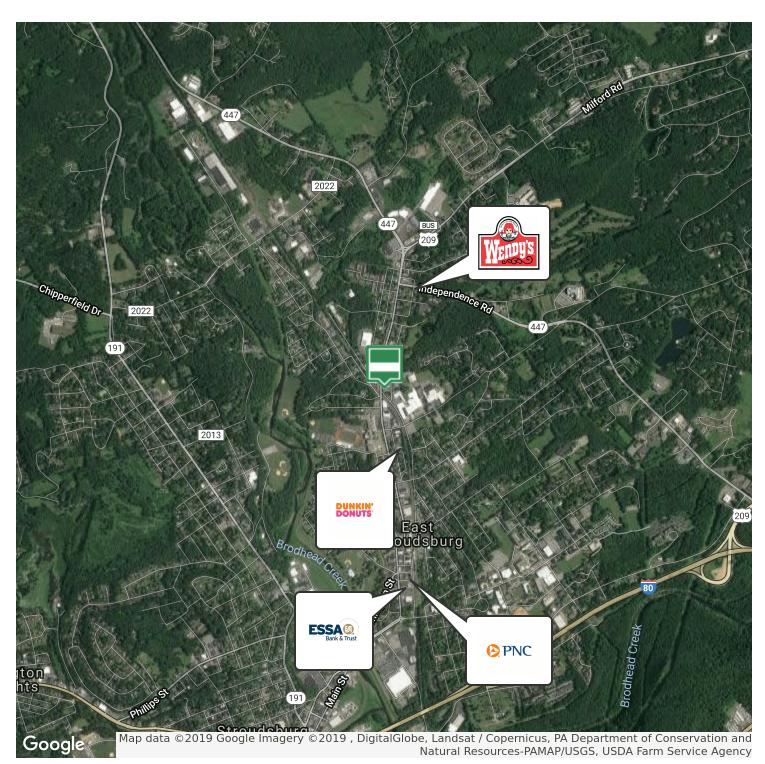

364 N Courtland St, East Stroudsburg, PA 18301

### LOCATION OVERVIEW

Located in the heart of downtown East Stroudsburg. Major retail/medical area. Located about 2 miles from Route 80. Less less 5 miles from LVHN-Pocono facility.

### PROPERTY HIGHLIGHTS

- · 2-story commercial office building
- 0.18 acres
- 2,912 SF

Borough

- · ADA Compliant/Public utilities
- ADT-16,000-20,000
- · Zoned C2 Commercial